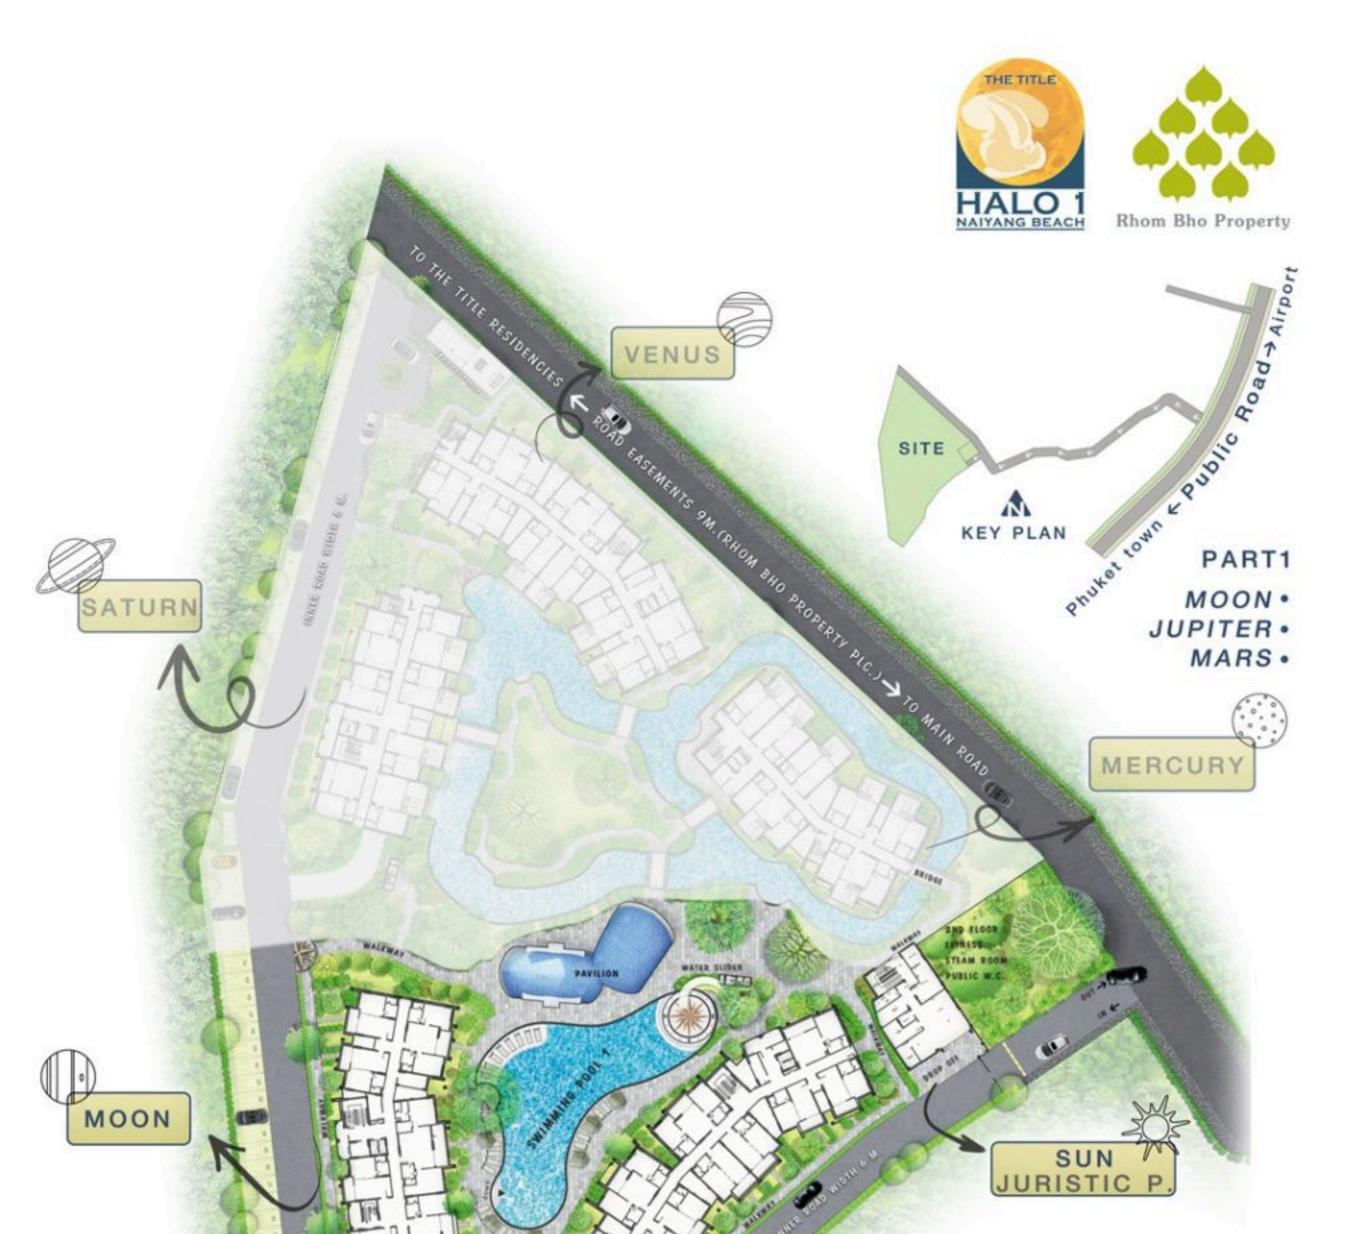

## ABOUT PROJECT

Project Name: The Title Halo1 (Naiyang Beach) Location: Naiyang Beach, Phuket Deed: 8 - 3 - 83.40 Rai (14,333.60 sq.m.) Building Height: 6 Buildings (7 Floors) Units: 329 units Room types: one & two bedroom (36.00 - 81.00 sq.m.)

## FACILITIES

- 1 Loop Pool •
- 2 Swimming Pools •
- Steam Room & Fitness .
  - Car Parks •
- Pool Deck & Relaxation Area
  - Water Slider & Pavilion .
  - Security & 24-Hour CCTV .
- OVER 10,771.13 SQ.M. OF OPEN SPACE (75.15%) .
- OVER 2,533.90 SQ.M. OF GREEN SPACE (17.68%) .