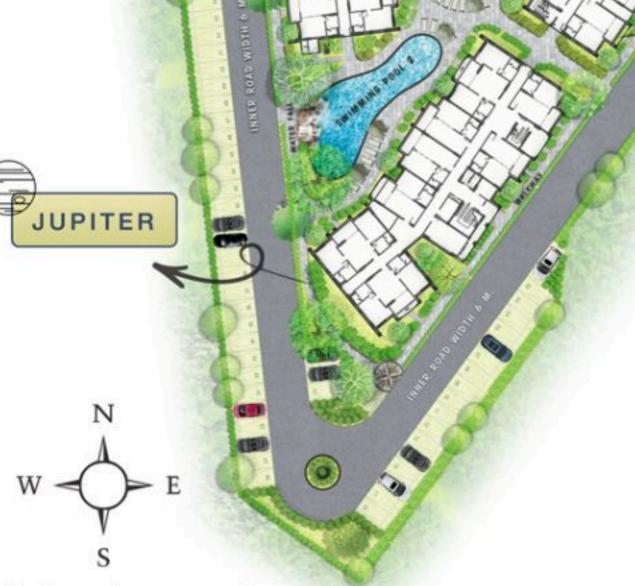

## ABOUT PROJECT

Project Name: The Title Halo1 (Naiyang Beach) Location: Naiyang Beach, Phuket Deed: 8 - 3 - 83.40 Rai (14,333.60 sq.m.) Building Height: 6 Buildings (7 Floors) Units: 329 units Room types: one & two bedroom (36.00 - 81.00 sq.m.)

## FACILITIES

- 1 Loop Pool •
- 2 Swimming Pools •
- Steam Room & Fitness .
  - Car Parks •
- Pool Deck & Relaxation Area
  - Water Slider & Pavilion .
  - Security & 24-Hour CCTV .
- OVER 10,771.13 SQ.M. OF OPEN SPACE (75.15%) .
- OVER 2,533.90 SQ.M. OF GREEN SPACE (17.68%) .