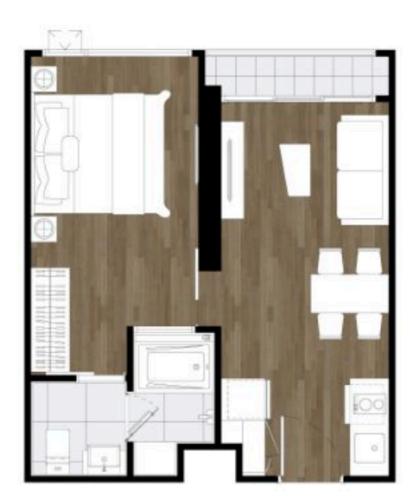

#### Attachment To Condominium Unit Reservation Agreement โครงการ ORIGIN PLACE BANGNA

C1-01-IP

66.00 sq.m.

ชั้น 18-22 ตำแหน่ง 26

หมายเหตุ : ตำแหน่งและขนาดห้องชุด ที่ระบุในเอาสารนี้ อาจบรับเปลี่ยนแปลงใด ตามความเหมาะสม โดยไม่กระทบต่อสาระสำคัญในการใช้งานและพักอาศัย

Remark : The Layout and Area of the Unit may be changed as deemed appropriate, but will not impact upon the use and dwelling

C2-01-IP

52.50 sq.m.

ชั้น 23-25 ตำแหน่ง 28

C3-01-IP

46.00 sq.m.

ชั้น 23 ตำแหน่ง 18,20