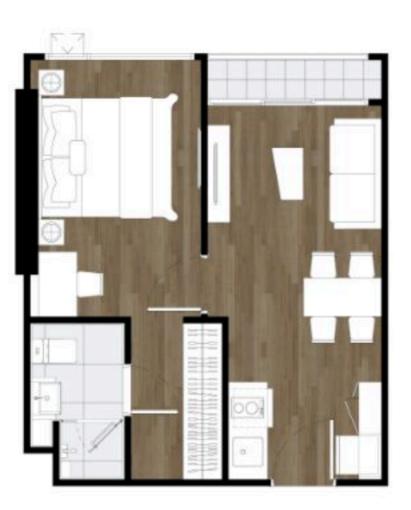

#### Attachment To Condominium Unit Reservation Agreement โครงการ ORIGIN PLACE BANGNA

C1-01-IP

66.00 sq.m.

ชั้น 18-22 ตำแหน่ง 26

หมายเหตุ : ตำแหน่งและขนาดห้องชุด ที่ระบุในเอาสารนี้ อาจบรับเปลี่ยนแปลงใด ตามความเหมาะสม โดยไม่กระทบต่อสาระสำคัญในการใช้งานและพักอาศัย

Remark : The Layout and Area of the Unit may be changed as deemed appropriate, but will not impact upon the use and dwelling

C2-01-IP

52.50 sq.m.

ชั้น 23-25 ตำแหน่ง 28

C3-01-IP

46.00 sq.m.

ชั้น 23 ตำแหน่ง 18,20