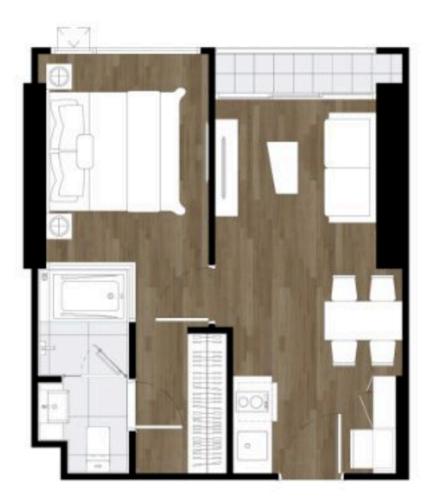

#### Attachment To Condominium Unit Reservation Agreement โครงการ ORIGIN PLACE BANGNA

C1-01-IP

66.00 sq.m.

ชั้น 18-22 ตำแหน่ง 26

หมายเหตุ : ตำแหน่งและขนาดห้องชุด ที่ระบุในเอาสารนี้ อาจบรับเปลี่ยนแปลงใด ตามความเหมาะสม โดยไม่กระทบต่อสาระสำคัญในการใช้งานและพักอาศัย

Remark : The Layout and Area of the Unit may be changed as deemed appropriate, but will not impact upon the use and dwelling

C2-01-IP

52.50 sq.m.

ชั้น 23-25 ตำแหน่ง 28

C3-01-IP

46.00 sq.m.

ชั้น 23 ตำแหน่ง 18,20