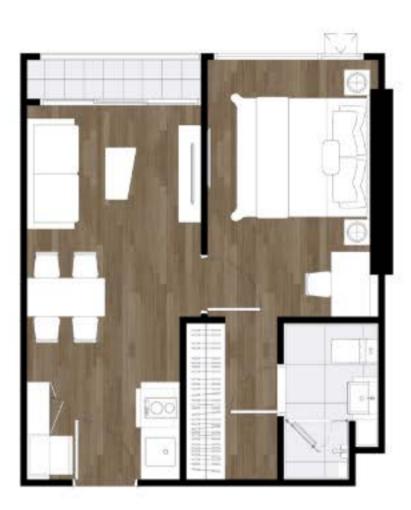

#### Attachment To Condominium Unit Reservation Agreement โครงการ ORIGIN PLACE BANGNA

C1-01-IP

66.00 sq.m.

ชั้น 18-22 ตำแหน่ง 26

หมายเหตุ : ตำแหน่งและขนาดห้องชุด ที่ระบุในเอาสารนี้ อาจบรับเปลี่ยนแปลงใด ตามความเหมาะสม โดยไม่กระทบต่อสาระสำคัญในการใช้งานและพักอาศัย

Remark : The Layout and Area of the Unit may be changed as deemed appropriate, but will not impact upon the use and dwelling

C2-01-IP

52.50 sq.m.

ชั้น 23-25 ตำแหน่ง 28

C3-01-IP

46.00 sq.m.

ชั้น 23 ตำแหน่ง 18,20