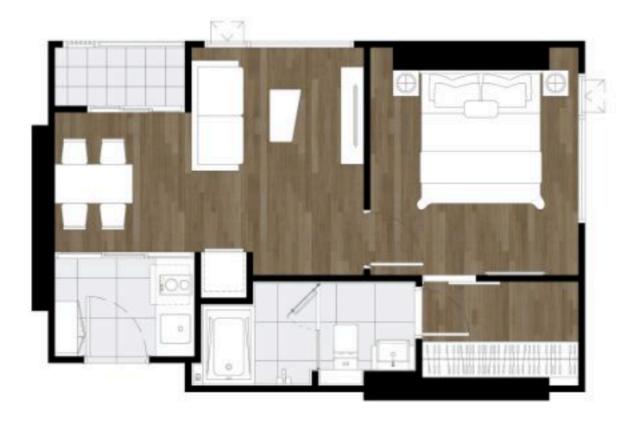

Remark : The Layout and Area of the Unit may be changed as deemed appropriate, but will not impact upon the use and dwelling

C2-01-IP

52.50 sq.m.

ชั้น 23-25 ตำแหน่ง 28

C3-01-IP

46.00 sq.m.

ชั้น 23 ตำแหน่ง 18,20

C3-01M-IP

46.00 sq.m.

ชั้น 23 ตำแหน่ง 19,21

C3-02-IP

46.00 sq.m.

ชั้น 23 ตำแหน่ง 17

C3-03-IP

47.00 sq.m.