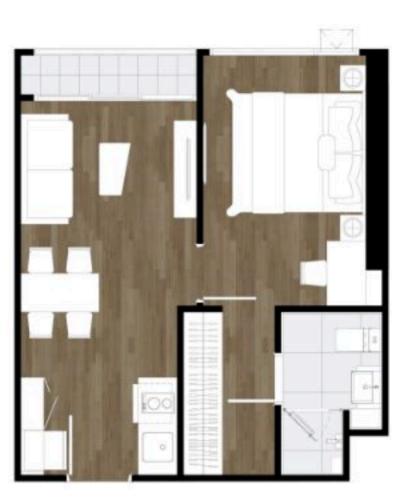

#### Attachment To Condominium Unit Reservation Agreement โครงการ ORIGIN PLACE BANGNA

C1-01-IP

66.00 sq.m.

ชั้น 18-22 ตำแหน่ง 26

หมายเหตุ : ตำแหน่งและขนาดห้องชุด ที่ระบุในเอาสารนี้ อาจบรับเปลี่ยนแปลงใด ตามความเหมาะสม โดยไม่กระทบต่อสาระสำคัญในการใช้งานและพักอาศัย

Remark : The Layout and Area of the Unit may be changed as deemed appropriate, but will not impact upon the use and dwelling

C2-01-IP

52.50 sq.m.

ชั้น 23-25 ตำแหน่ง 28

C3-01-IP

46.00 sq.m.

ชั้น 23 ตำแหน่ง 18,20