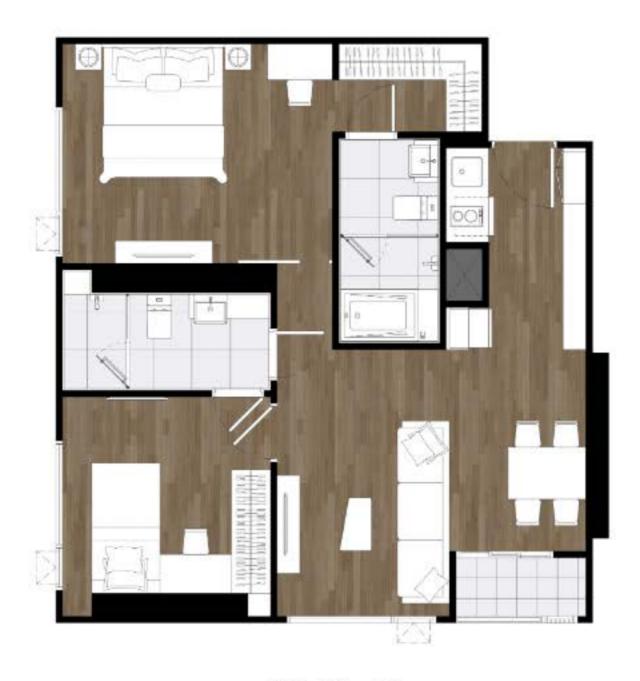

#### Attachment To Condominium Unit Reservation Agreement โครงการ ORIGIN PLACE BANGNA

C1-01-IP

66.00 sq.m.

ชั้น 18-22 ตำแหน่ง 26

หมายเหตุ : ตำแหน่งและขนาดห้องชุด ที่ระบุในเอาสารนี้ อาจบรับเปลี่ยนแปลงใด ตามความเหมาะสม โดยไม่กระทบต่อสาระสำคัญในการใช้งานและพักอาศัย

Remark : The Layout and Area of the Unit may be changed as deemed appropriate, but will not impact upon the use and dwelling

C2-01-IP

52.50 sq.m.

ชั้น 23-25 ตำแหน่ง 28

C3-01-IP

46.00 sq.m.

ชั้น 23 ตำแหน่ง 18,20