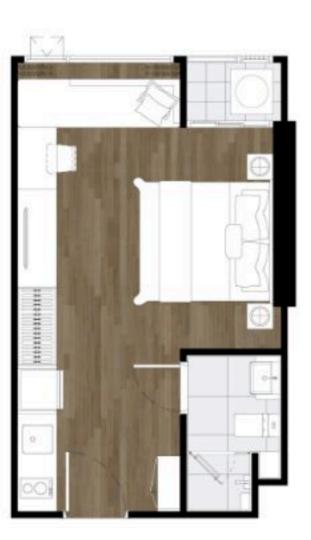

B2 - 01 - IP 28.00 SQ.M.

B2 - 01M - IP 28.00 SQ.M.

B3 - 01 - IP 34.50 SQ.M.

B3 - 01M - IP 34.50 SQ.M.

B3 - 02 - IP 34.50 SQ.M.

B3 - 03 - IP 34.50 SQ.M.

B3 - 04 - IP 34.50 SQ.M.

B4 - 01 - IP 34.50 SQ.M.

B4 - 01M - IP 34.50 SQ.M.

B5 - 01 - IP 39.50 SQ.M.

B7 - 01 - IP 34.50 SQ.M.

B7 - 01M - IP 34.50 SQ.M.

B7 - 03 - IP 34.50 SQ.M.

B8 - 01 - IP 34.50 SQ.M.

B8 - 01M - IP 34.50 SQ.M.

B5 - 01 - IP 39.50 SQ.M.

B7 - 01 - IP 34.50 SQ.M.

B7 - 01M - IP 34.50 SQ.M.

B7 - 02 - IP 34.50 SQ.M.

B7 - 03 - IP 34.50 SQ.M.

B8 - 01 - IP 34.50 SQ.M.

B8 - 01M - IP 34.50 SQ.M.

C1 - 01 - IP 66.00 SQ.M.

C1 - 01 - IP 66.00 SQ.M.