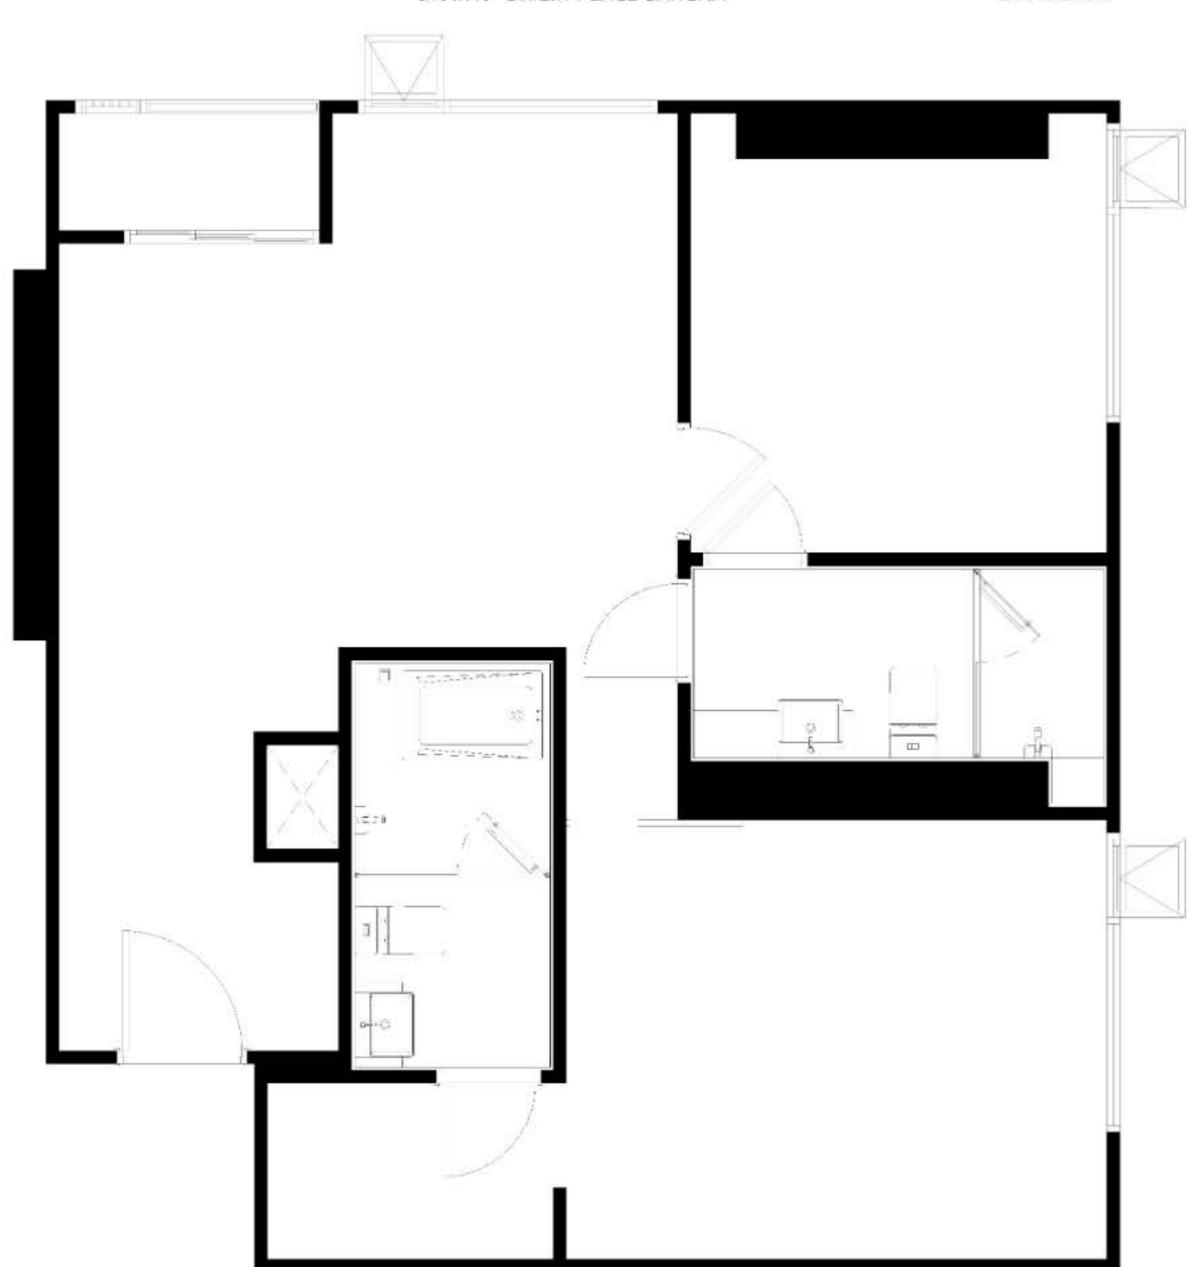

Remark : The Layout and Area of the Unit may be changed as deemed appropriate, but will not impact upon the use and dwelling

C2-01-IP

52.50 sq.m.

ชั้น 23-25 ตำแหน่ง 28

C3-01-IP

46.00 sq.m.

ชั้น 23 ตำแหน่ง 18,20

C3-01M-IP

46.00 sq.m.

ชั้น 23 ตำแหน่ง 19,21

C3-02-IP

46.00 sq.m.

ชั้น 23 ตำแหน่ง 17

C3-03-IP

47.00 sq.m.