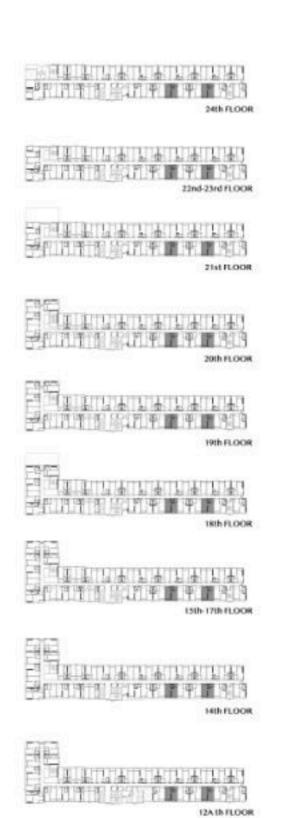

B2 - 01 - IP 28.00 SQ.M.





B2 - 01M - IP 28.00 SQ.M.





B3 - 01 - IP 34.50 SQ.M.





B3 - 01M - IP 34.50 SQ.M.





B3 - 02 - IP 34.50 SQ.M.





B3 - 03 - IP 34.50 SQ.M.





B3 - 04 - IP 34.50 SQ.M.





B4 - 01 - IP 34.50 SQ.M.





B4 - 01M - IP 34.50 SQ.M.





B5 - 01 - IP 39.50 SQ.M.





B7 - 01 - IP 34.50 SQ.M.









B7 - 01M - IP 34.50 SQ.M.





B7 - 03 - IP 34.50 SQ.M.





B8 - 01 - IP 34.50 SQ.M.





B8 - 01M - IP 34.50 SQ.M.





B5 - 01 - IP 39.50 SQ.M.





B7 - 01 - IP 34.50 SQ.M.









B7 - 01M - IP 34.50 SQ.M.



B7 - 02 - IP 34.50 SQ.M.





B7 - 03 - IP 34.50 SQ.M.





B8 - 01 - IP 34.50 SQ.M.





B8 - 01M - IP 34.50 SQ.M.



C1 - 01 - IP 66.00 SQ.M.



C1 - 01 - IP 66.00 SQ.M.



#### เอกสารแนบท้ายสัญญาจองชื้อห้องชุด

#### Attachment To Condominium Unit Reservation Agreement โครงการ ORIGIN PLACE BANGNA





C1-01-IP

66.00 sq.m.

ชั้น 18-22 ตำแหน่ง 26

หมายเหตุ : ตำแหน่งและขนาดห้องชุด ที่ระบุในเอาสารนี้ อาจบรับเปลี่ยนแปลงใด ตามความเหมาะสม โดยไม่กระทบต่อสาระสำคัญในการใช้งานและพักอาศัย