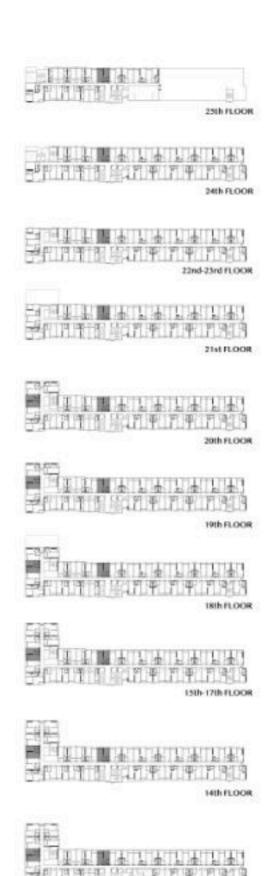

#### Attachment To Condominium Unit Reservation Agreement โครงการ ORIGIN PLACE BANGNA

C1-01-IP

66.00 sq.m.

ชั้น 18-22 ตำแหน่ง 26

หมายเหตุ : ตำแหน่งและขนาดห้องชุด ที่ระบุในเอาสารนี้ อาจบรับเปลี่ยนแปลงใด ตามความเหมาะสม โดยไม่กระทบต่อสาระสำคัญในการใช้งานและพักอาศัย

Remark : The Layout and Area of the Unit may be changed as deemed appropriate, but will not impact upon the use and dwelling

C2-01-IP

52.50 sq.m.

ชั้น 23-25 ตำแหน่ง 28

C3-01-IP

46.00 sq.m.

ชั้น 23 ตำแหน่ง 18,20

C3-01M-IP

46.00 sq.m.

ชั้น 23 ตำแหน่ง 19,21

C3-02-IP

46.00 sq.m.

ชั้น 23 ตำแหน่ง 17

C3-03-IP

47.00 sq.m.

ชั้น 23 ตำแหน่ง 22