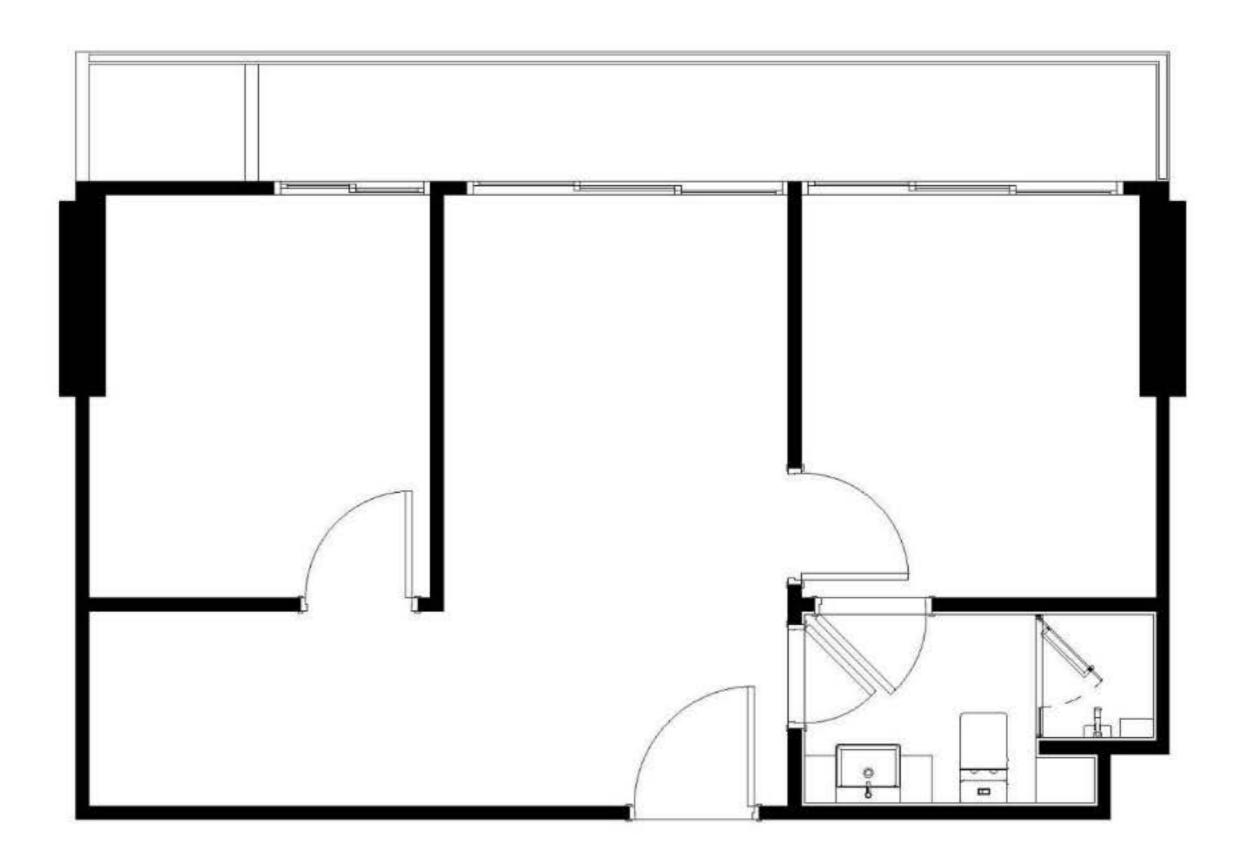

B7 - 01 - IP 34.50 SQ.M.

B7 - 01M - IP 34.50 SQ.M.

B7 - 02 - IP 34.50 SQ.M.

B7 - 03 - IP 34.50 SQ.M.

B8 - 01 - IP 34.50 SQ.M.

B8 - 01M - IP 34.50 SQ.M.

C1 - 01 - IP 66.00 SQ.M.

C1 - 01 - IP 66.00 SQ.M.