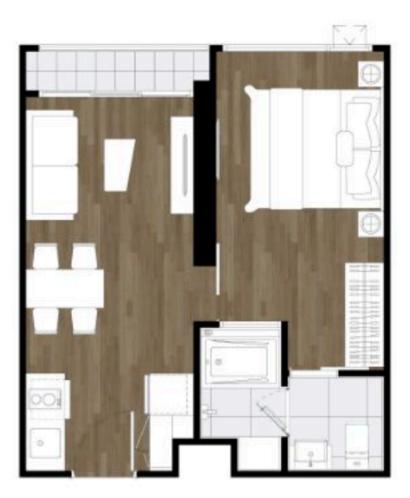

Remark : The Layout and Area of the Unit may be changed as deemed appropriate, but will not impact upon the use and dwelling

C2-01-IP

52.50 sq.m.

ชั้น 23-25 ตำแหน่ง 28

C3-01-IP

46.00 sq.m.

ชั้น 23 ตำแหน่ง 18,20

C3-01M-IP

46.00 sq.m.

ชั้น 23 ตำแหน่ง 19,21

C3-02-IP

46.00 sq.m.

ชั้น 23 ตำแหน่ง 17

C3-03-IP

47.00 sq.m.