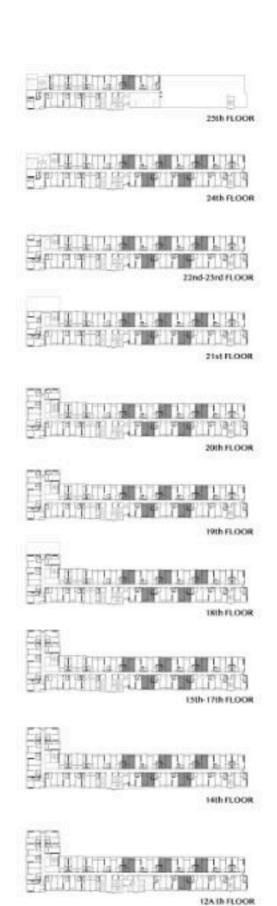

B2 - 01 - IP 28.00 SQ.M.

B2 - 01M - IP 28.00 SQ.M.

B3 - 01 - IP 34.50 SQ.M.

B3 - 01M - IP 34.50 SQ.M.

B3 - 02 - IP 34.50 SQ.M.

B3 - 03 - IP 34.50 SQ.M.

B3 - 04 - IP 34.50 SQ.M.

B4 - 01 - IP 34.50 SQ.M.

B4 - 01M - IP 34.50 SQ.M.

B5 - 01 - IP 39.50 SQ.M.

B7 - 01 - IP 34.50 SQ.M.

B7 - 01M - IP 34.50 SQ.M.

B7 - 03 - IP 34.50 SQ.M.

B8 - 01 - IP 34.50 SQ.M.

B8 - 01M - IP 34.50 SQ.M.

B5 - 01 - IP 39.50 SQ.M.

B7 - 01 - IP 34.50 SQ.M.

B7 - 01M - IP 34.50 SQ.M.

B7 - 02 - IP 34.50 SQ.M.

B7 - 03 - IP 34.50 SQ.M.

B8 - 01 - IP 34.50 SQ.M.

B8 - 01M - IP 34.50 SQ.M.

C1 - 01 - IP 66.00 SQ.M.

C1 - 01 - IP 66.00 SQ.M.