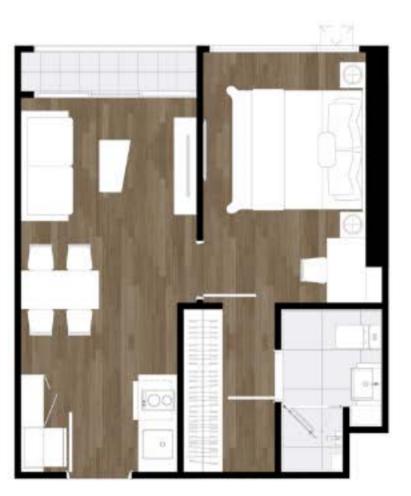

C3-01M-IP

46.00 sq.m.

ชั้น 23 ตำแหน่ง 19,21

C3-02-IP

46.00 sq.m.

ชั้น 23 ตำแหน่ง 17

C3-03-IP

47.00 sq.m.

ชั้น 23 ตำแหน่ง 22