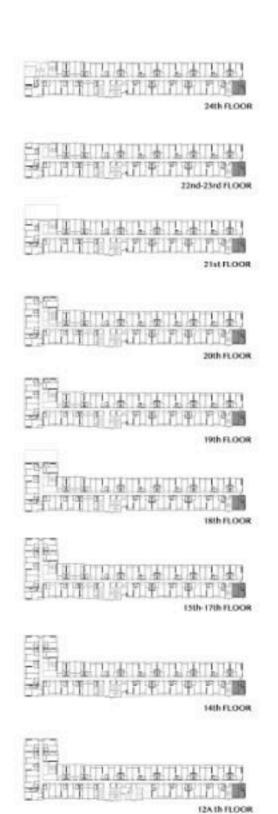

#### Attachment To Condominium Unit Reservation Agreement โครงการ ORIGIN PLACE BANGNA

C1-01-IP

66.00 sq.m.

ชั้น 18-22 ตำแหน่ง 26

หมายเหตุ : ตำแหน่งและขนาดห้องชุด ที่ระบุในเอาสารนี้ อาจบรับเปลี่ยนแปลงใด ตามความเหมาะสม โดยไม่กระทบต่อสาระสำคัญในการใช้งานและพักอาศัย

Remark : The Layout and Area of the Unit may be changed as deemed appropriate, but will not impact upon the use and dwelling

C2-01-IP

52.50 sq.m.

ชั้น 23-25 ตำแหน่ง 28

C3-01-IP

46.00 sq.m.

ชั้น 23 ตำแหน่ง 18,20