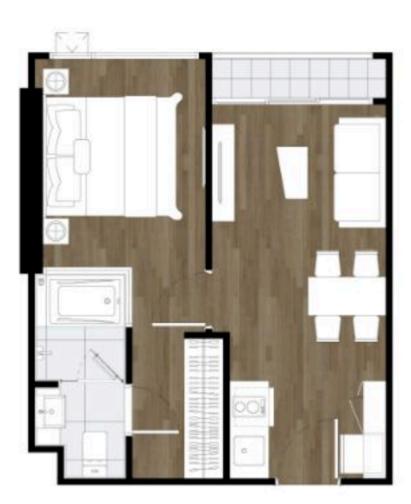

#### Attachment To Condominium Unit Reservation Agreement โครงการ ORIGIN PLACE BANGNA

C1-01-IP

66.00 sq.m.

ชั้น 18-22 ตำแหน่ง 26

หมายเหตุ : ตำแหน่งและขนาดห้องชุด ที่ระบุในเอาสารนี้ อาจบรับเปลี่ยนแปลงใด ตามความเหมาะสม โดยไม่กระทบต่อสาระสำคัญในการใช้งานและพักอาศัย

Remark : The Layout and Area of the Unit may be changed as deemed appropriate, but will not impact upon the use and dwelling

C2-01-IP

52.50 sq.m.

ชั้น 23-25 ตำแหน่ง 28

C3-01-IP

46.00 sq.m.

ชั้น 23 ตำแหน่ง 18,20