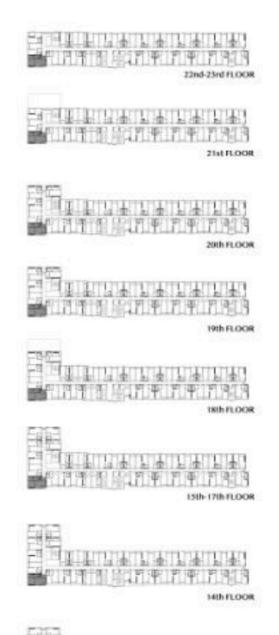

B2 - 01 - IP 28.00 SQ.M.





B2 - 01M - IP 28.00 SQ.M.





B3 - 01 - IP 34.50 SQ.M.





B3 - 01M - IP 34.50 SQ.M.





B3 - 02 - IP 34.50 SQ.M.





B3 - 03 - IP 34.50 SQ.M.





B3 - 04 - IP 34.50 SQ.M.





B4 - 01 - IP 34.50 SQ.M.





B4 - 01M - IP 34.50 SQ.M.





B5 - 01 - IP 39.50 SQ.M.





B7 - 01 - IP 34.50 SQ.M.









B7 - 01M - IP 34.50 SQ.M.





B7 - 03 - IP 34.50 SQ.M.





B8 - 01 - IP 34.50 SQ.M.





B8 - 01M - IP 34.50 SQ.M.





B5 - 01 - IP 39.50 SQ.M.





B7 - 01 - IP 34.50 SQ.M.









B7 - 01M - IP 34.50 SQ.M.



B7 - 02 - IP 34.50 SQ.M.





B7 - 03 - IP 34.50 SQ.M.





B8 - 01 - IP 34.50 SQ.M.





B8 - 01M - IP 34.50 SQ.M.



C1 - 01 - IP 66.00 SQ.M.



C1 - 01 - IP 66.00 SQ.M.



#### เอกสารแนบท้ายสัญญาจองชื้อห้องชุด

#### Attachment To Condominium Unit Reservation Agreement โครงการ ORIGIN PLACE BANGNA





C1-01-IP

66.00 sq.m.

ชั้น 18-22 ตำแหน่ง 26

หมายเหตุ : ตำแหน่งและขนาดห้องชุด ที่ระบุในเอาสารนี้ อาจบรับเปลี่ยนแปลงใด ตามความเหมาะสม โดยไม่กระทบต่อสาระสำคัญในการใช้งานและพักอาศัย

Remark : The Layout and Area of