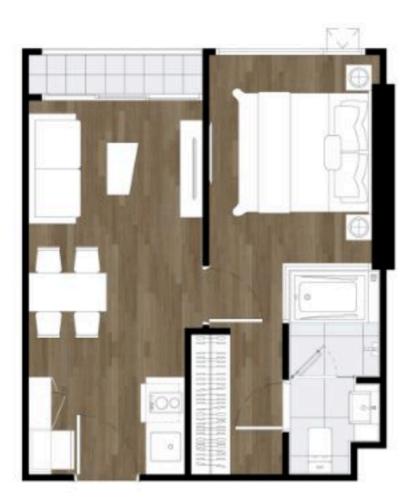

Remark : The Layout and Area of the Unit may be changed as deemed appropriate, but will not impact upon the use and dwelling

C2-01-IP

52.50 sq.m.

ชั้น 23-25 ตำแหน่ง 28

C3-01-IP

46.00 sq.m.

ชั้น 23 ตำแหน่ง 18,20

C3-01M-IP

46.00 sq.m.

ชั้น 23 ตำแหน่ง 19,21

C3-02-IP

46.00 sq.m.

ชั้น 23 ตำแหน่ง 17

C3-03-IP

47.00 sq.m.