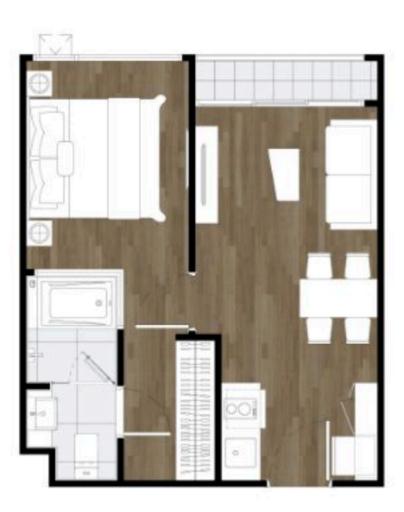

Remark : The Layout and Area of the Unit may be changed as deemed appropriate, but will not impact upon the use and dwelling

C2-01-IP

52.50 sq.m.

ชั้น 23-25 ตำแหน่ง 28

C3-01-IP

46.00 sq.m.

ชั้น 23 ตำแหน่ง 18,20

C3-01M-IP

46.00 sq.m.

ชั้น 23 ตำแหน่ง 19,21

C3-02-IP

46.00 sq.m.

ชั้น 23 ตำแหน่ง 17

C3-03-IP

47.00 sq.m.

ชั้น 23 ตำแหน่ง 22