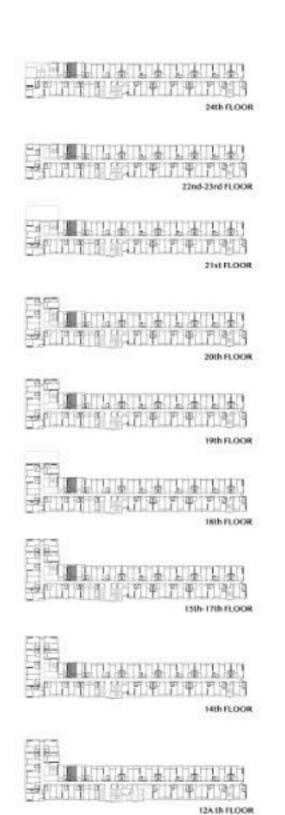

#### Attachment To Condominium Unit Reservation Agreement โครงการ ORIGIN PLACE BANGNA

C1-01-IP

66.00 sq.m.

ชั้น 18-22 ตำแหน่ง 26

หมายเหตุ : ตำแหน่งและขนาดห้องชุด ที่ระบุในเอาสารนี้ อาจบรับเปลี่ยนแปลงใด ตามความเหมาะสม โดยไม่กระทบต่อสาระสำคัญในการใช้งานและพักอาศัย

Remark : The Layout and Area of the Unit may be changed as deemed appropriate, but will not impact upon the use and dwelling

C2-01-IP

52.50 sq.m.

ชั้น 23-25 ตำแหน่ง 28

C3-01-IP

46.00 sq.m.

ชั้น 23 ตำแหน่ง 18,20