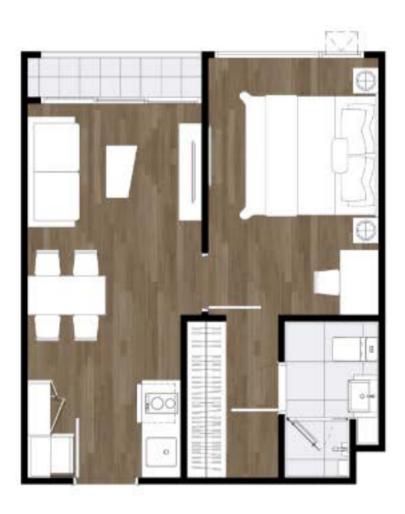

Remark : The Layout and Area of the Unit may be changed as deemed appropriate, but will not impact upon the use and dwelling

C2-01-IP

52.50 sq.m.

ชั้น 23-25 ตำแหน่ง 28

C3-01-IP

46.00 sq.m.

ชั้น 23 ตำแหน่ง 18,20

C3-01M-IP

46.00 sq.m.

ชั้น 23 ตำแหน่ง 19,21

C3-02-IP

46.00 sq.m.

ชั้น 23 ตำแหน่ง 17

C3-03-IP

47.00 sq.m.