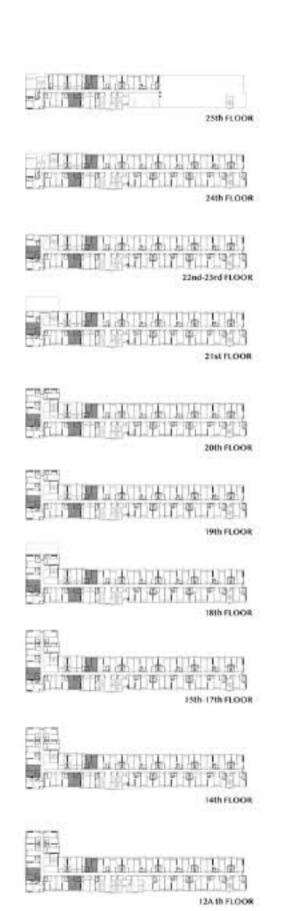

B2 - 01 - IP 28.00 SQ.M.





B2 - 01M - IP 28.00 SQ.M.





B3 - 01 - IP 34.50 SQ.M.





B3 - 01M - IP 34.50 SQ.M.





B3 - 02 - IP 34.50 SQ.M.





B3 - 03 - IP 34.50 SQ.M.





B3 - 04 - IP 34.50 SQ.M.





B4 - 01 - IP 34.50 SQ.M.





B4 - 01M - IP 34.50 SQ.M.





B5 - 01 - IP 39.50 SQ.M.





B7 - 01 - IP 34.50 SQ.M.









B7 - 01M - IP 34.50 SQ.M.





B7 - 03 - IP 34.50 SQ.M.





B8 - 01 - IP 34.50 SQ.M.





B8 - 01M - IP 34.50 SQ.M.





B5 - 01 - IP 39.50 SQ.M.





B7 - 01 - IP 34.50 SQ.M.









B7 - 01M - IP 34.50 SQ.M.



B7 - 02 - IP 34.50 SQ.M.





B7 - 03 - IP 34.50 SQ.M.





B8 - 01 - IP 34.50 SQ.M.





B8 - 01M - IP 34.50 SQ.M.



C1 - 01 - IP 66.00 SQ.M.



C1 - 01 - IP 66.00 SQ.M.



#### เอกสารแนบท้ายสัญญาจองชื้อห้องชุด

#### Attachment To Condominium Unit Reservation Agreement โครงการ ORIGIN PLACE BANGNA





C1-01-IP

66.00 sq.m.

ชั้น 18-22 ตำแหน่ง 26

หมายเหตุ : ตำแหน่งและขนาดห้องชุด ที่ระบุในเอาสารนี้ อาจบรับเปลี่ยนแปลงใด ตามความเหมาะสม โดยไม่กระทบต่อสาระสำคัญในการใช้งานและพักอาศัย

Remark : The Layout and Area of the Unit may be changed as deemed appropriate, but will not impact upon the use and dwelling







C2-01-IP

52.50 sq.m.

ชั้น 23-25 ตำแหน่ง 28







C3-01-IP

46.00 sq.m.

ชั้น 23 ตำแหน่ง 18,20







C3-01M-IP