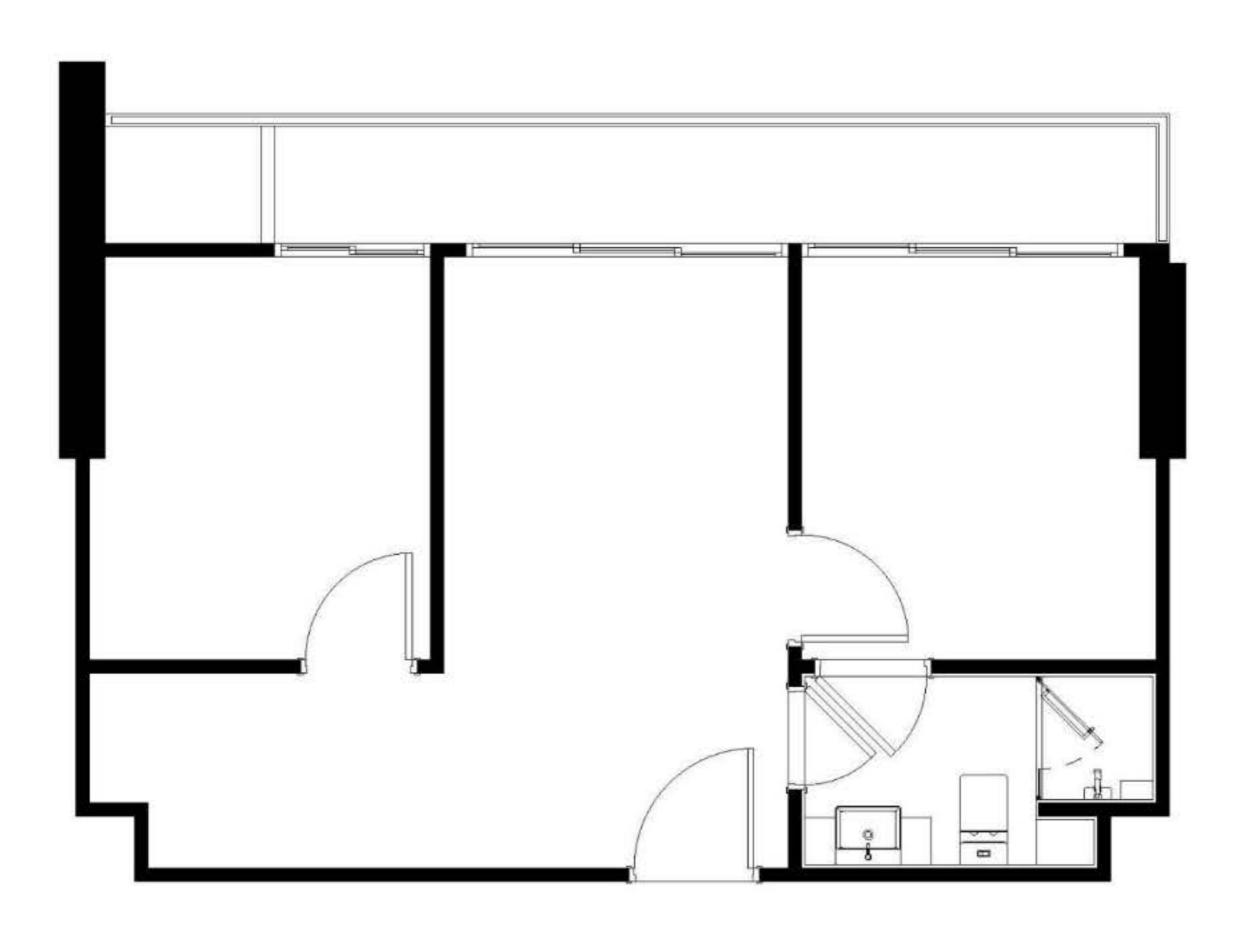

#### Attachment To Condominium Unit Reservation Agreement โครงการ ORIGIN PLACE BANGNA

C1-01-IP

66.00 sq.m.

ชั้น 18-22 ตำแหน่ง 26

หมายเหตุ : ตำแหน่งและขนาดห้องชุด ที่ระบุในเอาสารนี้ อาจบรับเปลี่ยนแปลงใด ตามความเหมาะสม โดยไม่กระทบต่อสาระสำคัญในการใช้งานและพักอาศัย