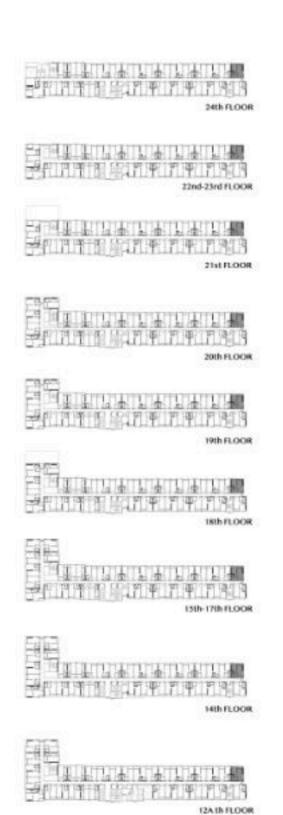

B2 - 01 - IP 28.00 SQ.M.

B2 - 01M - IP 28.00 SQ.M.

B3 - 01 - IP 34.50 SQ.M.

B3 - 01M - IP 34.50 SQ.M.

B3 - 02 - IP 34.50 SQ.M.

B3 - 03 - IP 34.50 SQ.M.

B3 - 04 - IP 34.50 SQ.M.

B4 - 01 - IP 34.50 SQ.M.

B4 - 01M - IP 34.50 SQ.M.

B5 - 01 - IP 39.50 SQ.M.

B7 - 01 - IP 34.50 SQ.M.

B7 - 01M - IP 34.50 SQ.M.

B7 - 03 - IP 34.50 SQ.M.

B8 - 01 - IP 34.50 SQ.M.

B8 - 01M - IP 34.50 SQ.M.

B5 - 01 - IP 39.50 SQ.M.

B7 - 01 - IP 34.50 SQ.M.

B7 - 01M - IP 34.50 SQ.M.

B7 - 02 - IP 34.50 SQ.M.

B7 - 03 - IP 34.50 SQ.M.

B8 - 01 - IP 34.50 SQ.M.

B8 - 01M - IP 34.50 SQ.M.

C1 - 01 - IP 66.00 SQ.M.

C1 - 01 - IP 66.00 SQ.M.