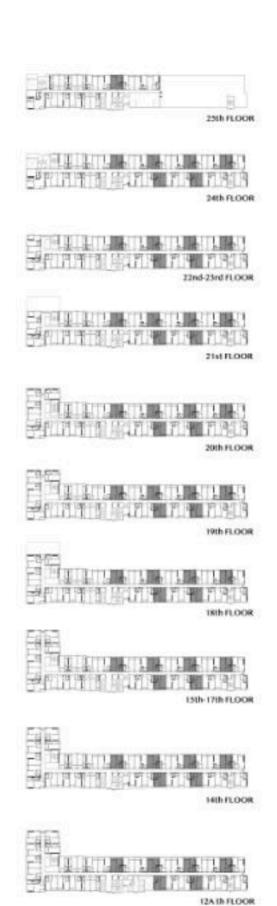

B2 - 01 - IP 28.00 SQ.M.

B2 - 01M - IP 28.00 SQ.M.

B3 - 01 - IP 34.50 SQ.M.

B3 - 01M - IP 34.50 SQ.M.

B3 - 02 - IP 34.50 SQ.M.

B3 - 03 - IP 34.50 SQ.M.

B3 - 04 - IP 34.50 SQ.M.

B4 - 01 - IP 34.50 SQ.M.

B4 - 01M - IP 34.50 SQ.M.

B5 - 01 - IP 39.50 SQ.M.

B7 - 01 - IP 34.50 SQ.M.

B7 - 01M - IP 34.50 SQ.M.

B7 - 03 - IP 34.50 SQ.M.

B8 - 01 - IP 34.50 SQ.M.

B8 - 01M - IP 34.50 SQ.M.

B5 - 01 - IP 39.50 SQ.M.

B7 - 01 - IP 34.50 SQ.M.

B7 - 01M - IP 34.50 SQ.M.

B7 - 02 - IP 34.50 SQ.M.

B7 - 03 - IP 34.50 SQ.M.

B8 - 01 - IP 34.50 SQ.M.

B8 - 01M - IP 34.50 SQ.M.

C1 - 01 - IP 66.00 SQ.M.

C1 - 01 - IP 66.00 SQ.M.