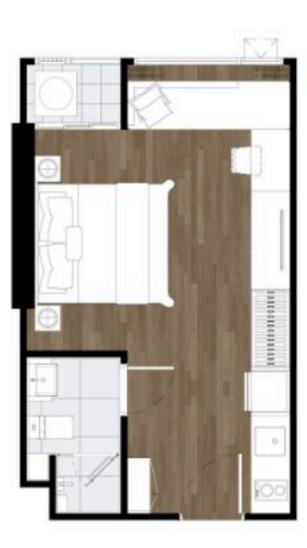

B2 - 01 - IP 28.00 SQ.M.

B2 - 01M - IP 28.00 SQ.M.

B3 - 01 - IP 34.50 SQ.M.

B3 - 01M - IP 34.50 SQ.M.

B3 - 02 - IP 34.50 SQ.M.

B3 - 03 - IP 34.50 SQ.M.

B3 - 04 - IP 34.50 SQ.M.

B4 - 01 - IP 34.50 SQ.M.

B4 - 01M - IP 34.50 SQ.M.

B5 - 01 - IP 39.50 SQ.M.

B7 - 01 - IP 34.50 SQ.M.

B7 - 01M - IP 34.50 SQ.M.

B7 - 03 - IP 34.50 SQ.M.

B8 - 01 - IP 34.50 SQ.M.

B8 - 01M - IP 34.50 SQ.M.

B5 - 01 - IP 39.50 SQ.M.

B7 - 01 - IP 34.50 SQ.M.

B7 - 01M - IP 34.50 SQ.M.

B7 - 02 - IP 34.50 SQ.M.

B7 - 03 - IP 34.50 SQ.M.

B8 - 01 - IP 34.50 SQ.M.

B8 - 01M - IP 34.50 SQ.M.

C1 - 01 - IP 66.00 SQ.M.

C1 - 01 - IP 66.00 SQ.M.