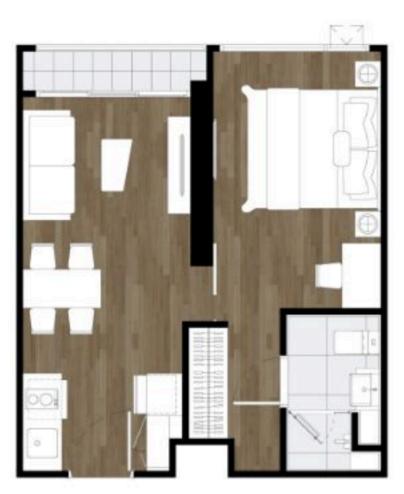

#### Attachment To Condominium Unit Reservation Agreement โครงการ ORIGIN PLACE BANGNA

C1-01-IP

66.00 sq.m.

ชั้น 18-22 ตำแหน่ง 26

หมายเหตุ : ตำแหน่งและขนาดห้องชุด ที่ระบุในเอาสารนี้ อาจบรับเปลี่ยนแปลงใด ตามความเหมาะสม โดยไม่กระทบต่อสาระสำคัญในการใช้งานและพักอาศัย

Remark : The Layout and Area of the Unit may be changed as deemed appropriate, but will not impact upon the use and dwelling

C2-01-IP

52.50 sq.m.

ชั้น 23-25 ตำแหน่ง 28

C3-01-IP

46.00 sq.m.

ชั้น 23 ตำแหน่ง 18,20