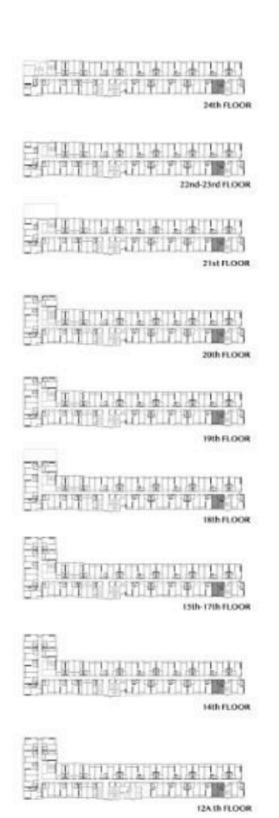

Remark : The Layout and Area of the Unit may be changed as deemed appropriate, but will not impact upon the use and dwelling

C2-01-IP

52.50 sq.m.

ชั้น 23-25 ตำแหน่ง 28

C3-01-IP

46.00 sq.m.

ชั้น 23 ตำแหน่ง 18,20

C3-01M-IP

46.00 sq.m.

ชั้น 23 ตำแหน่ง 19,21

C3-02-IP

46.00 sq.m.

ชั้น 23 ตำแหน่ง 17

C3-03-IP

47.00 sq.m.

ชั้น 23 ตำแหน่ง 22