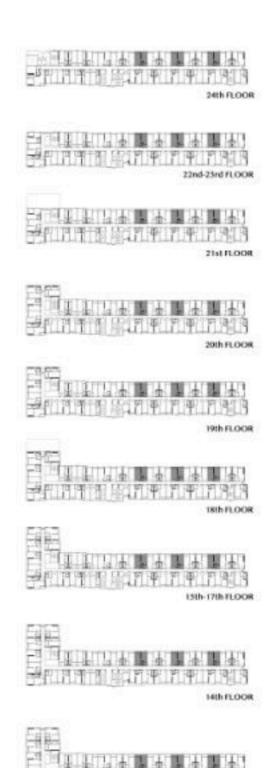

B2 - 01 - IP 28.00 SQ.M.

B2 - 01M - IP 28.00 SQ.M.

B3 - 01 - IP 34.50 SQ.M.

B3 - 01M - IP 34.50 SQ.M.

B3 - 02 - IP 34.50 SQ.M.

B3 - 03 - IP 34.50 SQ.M.

B3 - 04 - IP 34.50 SQ.M.

B4 - 01 - IP 34.50 SQ.M.

B4 - 01M - IP 34.50 SQ.M.

B5 - 01 - IP 39.50 SQ.M.

B7 - 01 - IP 34.50 SQ.M.

B7 - 01M - IP 34.50 SQ.M.

B7 - 03 - IP 34.50 SQ.M.

B8 - 01 - IP 34.50 SQ.M.

B8 - 01M - IP 34.50 SQ.M.

B5 - 01 - IP 39.50 SQ.M.

B7 - 01 - IP 34.50 SQ.M.

B7 - 01M - IP 34.50 SQ.M.

B7 - 02 - IP 34.50 SQ.M.

B7 - 03 - IP 34.50 SQ.M.

B8 - 01 - IP 34.50 SQ.M.

B8 - 01M - IP 34.50 SQ.M.

C1 - 01 - IP 66.00 SQ.M.

C1 - 01 - IP 66.00 SQ.M.