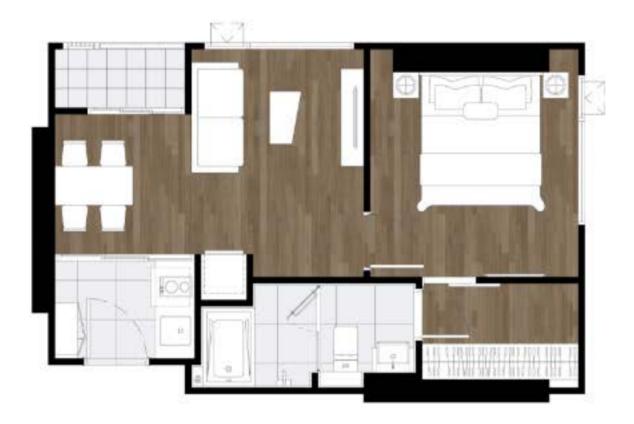

Remark : The Layout and Area of the Unit may be changed as deemed appropriate, but will not impact upon the use and dwelling

C2-01-IP

52.50 sq.m.

ชั้น 23-25 ตำแหน่ง 28

C3-01-IP

46.00 sq.m.

ชั้น 23 ตำแหน่ง 18,20

C3-01M-IP

46.00 sq.m.

ชั้น 23 ตำแหน่ง 19,21

C3-02-IP

46.00 sq.m.

ชั้น 23 ตำแหน่ง 17

C3-03-IP

47.00 sq.m.

ชั้น 23 ตำแหน่ง 22