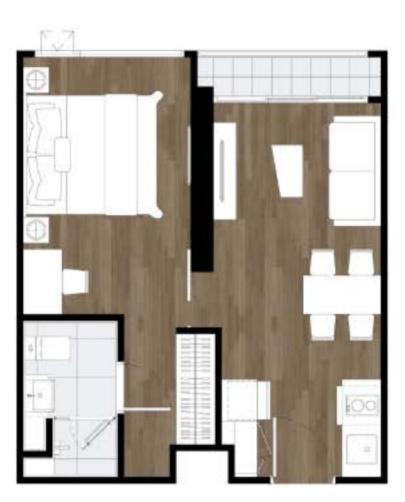

Remark : The Layout and Area of the Unit may be changed as deemed appropriate, but will not impact upon the use and dwelling

C2-01-IP

52.50 sq.m.

ชั้น 23-25 ตำแหน่ง 28

C3-01-IP

46.00 sq.m.

ชั้น 23 ตำแหน่ง 18,20

C3-01M-IP

46.00 sq.m.

ชั้น 23 ตำแหน่ง 19,21

C3-02-IP

46.00 sq.m.

ชั้น 23 ตำแหน่ง 17

C3-03-IP

47.00 sq.m.

ชั้น 23 ตำแหน่ง 22