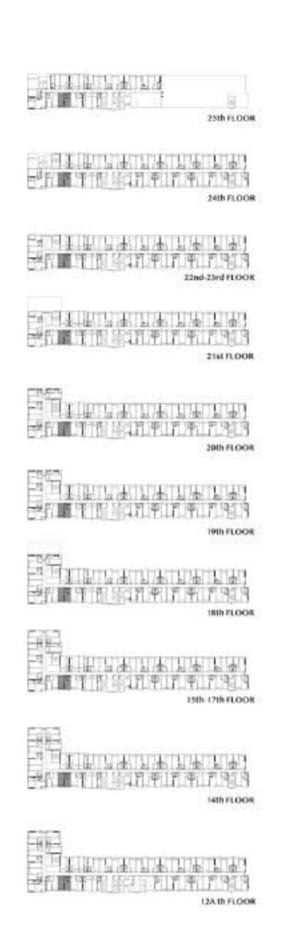

B2 - 01 - IP 28.00 SQ.M.

B2 - 01M - IP 28.00 SQ.M.

B3 - 01 - IP 34.50 SQ.M.

B3 - 01M - IP 34.50 SQ.M.

B3 - 02 - IP 34.50 SQ.M.

B3 - 03 - IP 34.50 SQ.M.

B3 - 04 - IP 34.50 SQ.M.

B4 - 01 - IP 34.50 SQ.M.

B4 - 01M - IP 34.50 SQ.M.

B5 - 01 - IP 39.50 SQ.M.

B7 - 01 - IP 34.50 SQ.M.

B7 - 01M - IP 34.50 SQ.M.

B7 - 03 - IP 34.50 SQ.M.

B8 - 01 - IP 34.50 SQ.M.

B8 - 01M - IP 34.50 SQ.M.

B5 - 01 - IP 39.50 SQ.M.

B7 - 01 - IP 34.50 SQ.M.

B7 - 01M - IP 34.50 SQ.M.

B7 - 02 - IP 34.50 SQ.M.

B7 - 03 - IP 34.50 SQ.M.

B8 - 01 - IP 34.50 SQ.M.

B8 - 01M - IP 34.50 SQ.M.

C1 - 01 - IP 66.00 SQ.M.

C1 - 01 - IP 66.00 SQ.M.