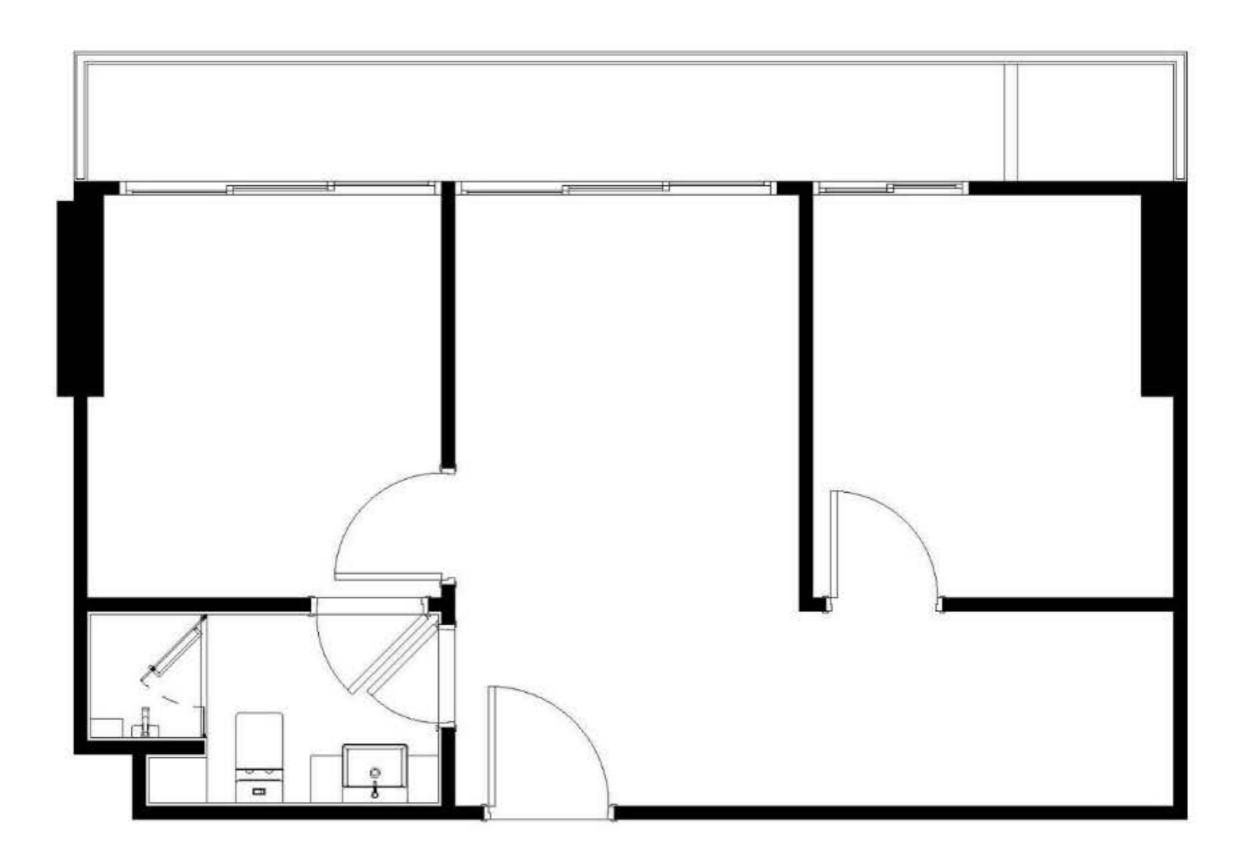

B7 - 01 - IP 34.50 SQ.M.

B7 - 01M - IP 34.50 SQ.M.

B7 - 02 - IP 34.50 SQ.M.

B7 - 03 - IP 34.50 SQ.M.

B8 - 01 - IP 34.50 SQ.M.

B8 - 01M - IP 34.50 SQ.M.

C1 - 01 - IP 66.00 SQ.M.

C1 - 01 - IP 66.00 SQ.M.