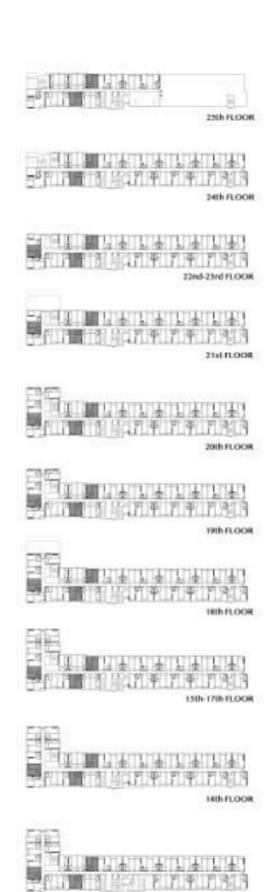

B2 - 01 - IP 28.00 SQ.M.

B2 - 01M - IP 28.00 SQ.M.

B3 - 01 - IP 34.50 SQ.M.

B3 - 01M - IP 34.50 SQ.M.

B3 - 02 - IP 34.50 SQ.M.

B3 - 03 - IP 34.50 SQ.M.

B3 - 04 - IP 34.50 SQ.M.

B4 - 01 - IP 34.50 SQ.M.

B4 - 01M - IP 34.50 SQ.M.

B5 - 01 - IP 39.50 SQ.M.

B7 - 01 - IP 34.50 SQ.M.

B7 - 01M - IP 34.50 SQ.M.

B7 - 03 - IP 34.50 SQ.M.

B8 - 01 - IP 34.50 SQ.M.

B8 - 01M - IP 34.50 SQ.M.

B5 - 01 - IP 39.50 SQ.M.

B7 - 01 - IP 34.50 SQ.M.

B7 - 01M - IP 34.50 SQ.M.

B7 - 02 - IP 34.50 SQ.M.

B7 - 03 - IP 34.50 SQ.M.

B8 - 01 - IP 34.50 SQ.M.

B8 - 01M - IP 34.50 SQ.M.

C1 - 01 - IP 66.00 SQ.M.

C1 - 01 - IP 66.00 SQ.M.