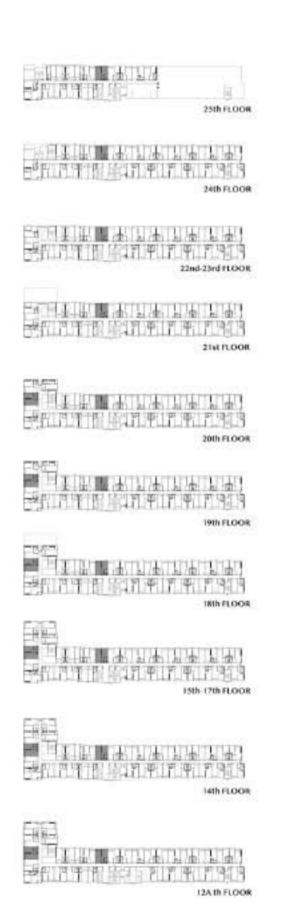

B2 - 01 - IP 28.00 SQ.M.

B2 - 01M - IP 28.00 SQ.M.

B3 - 01 - IP 34.50 SQ.M.

B3 - 01M - IP 34.50 SQ.M.

B3 - 02 - IP 34.50 SQ.M.

B3 - 03 - IP 34.50 SQ.M.

B3 - 04 - IP 34.50 SQ.M.

B4 - 01 - IP 34.50 SQ.M.

B4 - 01M - IP 34.50 SQ.M.

B5 - 01 - IP 39.50 SQ.M.

B7 - 01 - IP 34.50 SQ.M.

B7 - 01M - IP 34.50 SQ.M.

B7 - 03 - IP 34.50 SQ.M.

B8 - 01 - IP 34.50 SQ.M.

B8 - 01M - IP 34.50 SQ.M.

B5 - 01 - IP 39.50 SQ.M.

B7 - 01 - IP 34.50 SQ.M.

B7 - 01M - IP 34.50 SQ.M.

B7 - 02 - IP 34.50 SQ.M.

B7 - 03 - IP 34.50 SQ.M.

B8 - 01 - IP 34.50 SQ.M.

B8 - 01M - IP 34.50 SQ.M.

C1 - 01 - IP 66.00 SQ.M.

C1 - 01 - IP 66.00 SQ.M.