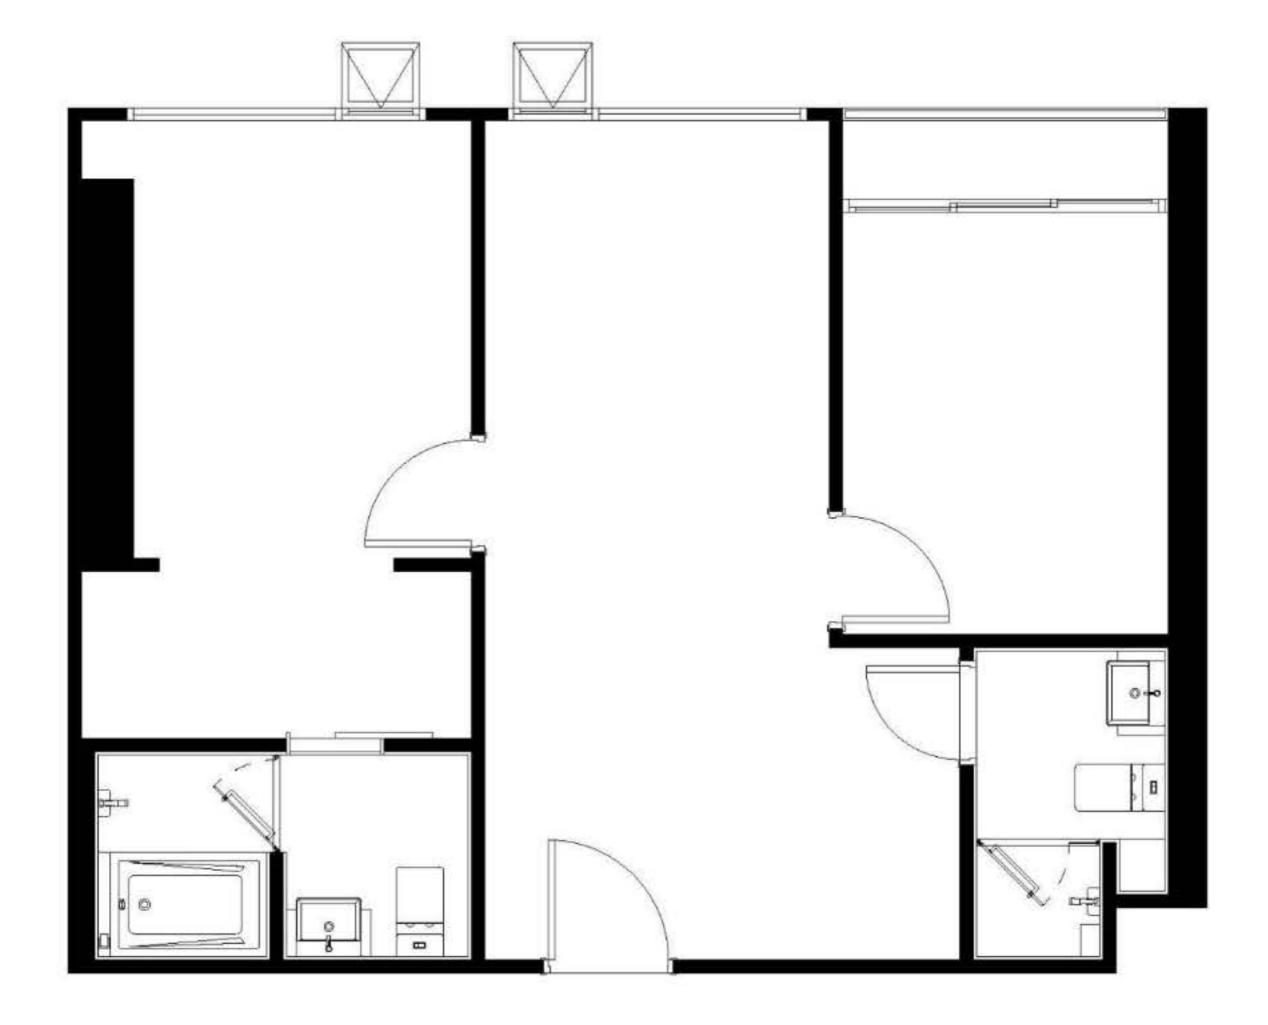

C3-01M-IP

46.00 sq.m.

ชั้น 23 ตำแหน่ง 19,21

C3-02-IP

46.00 sq.m.

ชั้น 23 ตำแหน่ง 17

C3-03-IP

47.00 sq.m.

ชั้น 23 ตำแหน่ง 22