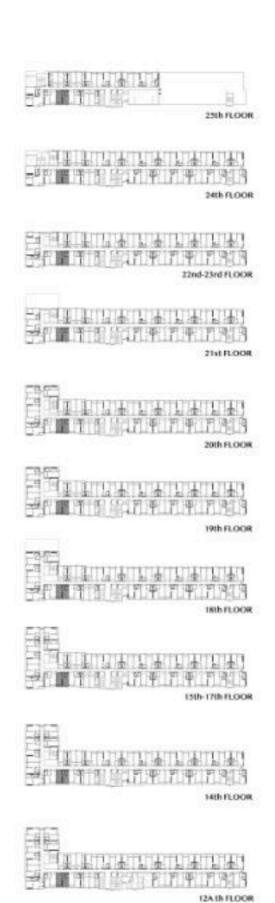

B2 - 01 - IP 28.00 SQ.M.

B2 - 01M - IP 28.00 SQ.M.

B3 - 01 - IP 34.50 SQ.M.

B3 - 01M - IP 34.50 SQ.M.

B3 - 02 - IP 34.50 SQ.M.

B3 - 03 - IP 34.50 SQ.M.

B3 - 04 - IP 34.50 SQ.M.

B4 - 01 - IP 34.50 SQ.M.

B4 - 01M - IP 34.50 SQ.M.

B5 - 01 - IP 39.50 SQ.M.

B7 - 01 - IP 34.50 SQ.M.

B7 - 01M - IP 34.50 SQ.M.

B7 - 03 - IP 34.50 SQ.M.

B8 - 01 - IP 34.50 SQ.M.

B8 - 01M - IP 34.50 SQ.M.

B5 - 01 - IP 39.50 SQ.M.

B7 - 01 - IP 34.50 SQ.M.

B7 - 01M - IP 34.50 SQ.M.

B7 - 02 - IP 34.50 SQ.M.

B7 - 03 - IP 34.50 SQ.M.

B8 - 01 - IP 34.50 SQ.M.

B8 - 01M - IP 34.50 SQ.M.

C1 - 01 - IP 66.00 SQ.M.

C1 - 01 - IP 66.00 SQ.M.