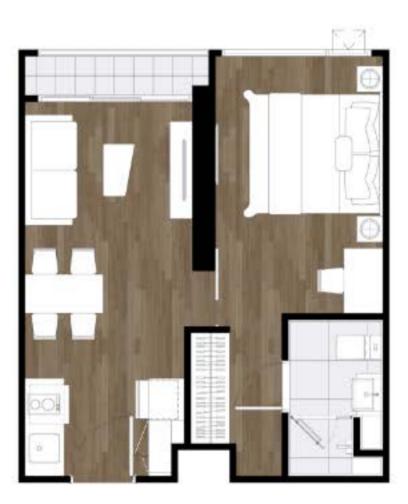

#### Attachment To Condominium Unit Reservation Agreement โครงการ ORIGIN PLACE BANGNA

C1-01-IP

66.00 sq.m.

ชั้น 18-22 ตำแหน่ง 26

หมายเหตุ : ตำแหน่งและขนาดห้องชุด ที่ระบุในเอาสารนี้ อาจบรับเปลี่ยนแปลงใด ตามความเหมาะสม โดยไม่กระทบต่อสาระสำคัญในการใช้งานและพักอาศัย

Remark : The Layout and Area of the Unit may be changed as deemed appropriate, but will not impact upon the use and dwelling

C2-01-IP

52.50 sq.m.

ชั้น 23-25 ตำแหน่ง 28

C3-01-IP

46.00 sq.m.

ชั้น 23 ตำแหน่ง 18,20