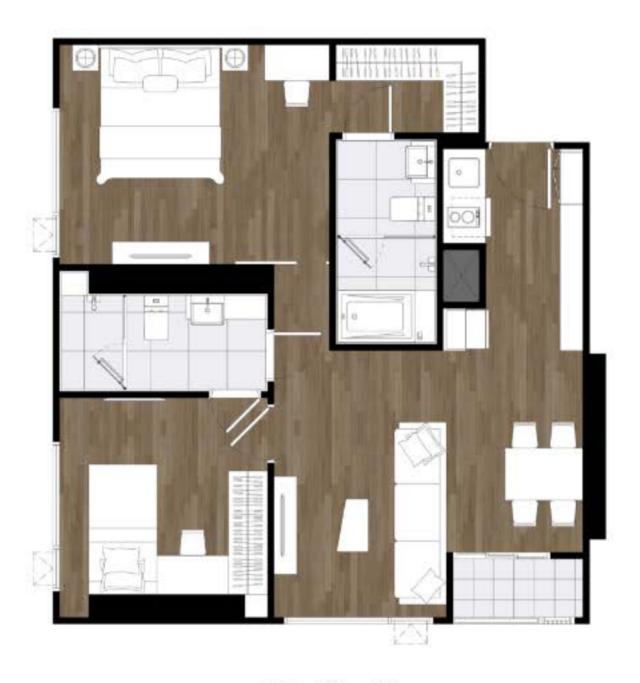

#### Attachment To Condominium Unit Reservation Agreement โครงการ ORIGIN PLACE BANGNA

C1-01-IP

66.00 sq.m.

ชั้น 18-22 ตำแหน่ง 26

หมายเหตุ : ตำแหน่งและขนาดห้องชุด ที่ระบุในเอาสารนี้ อาจบรับเปลี่ยนแปลงใด ตามความเหมาะสม โดยไม่กระทบต่อสาระสำคัญในการใช้งานและพักอาศัย

Remark : The Layout and Area of the Unit may be changed as deemed appropriate, but will not impact upon the use and dwelling

C2-01-IP

52.50 sq.m.

ชั้น 23-25 ตำแหน่ง 28

C3-01-IP

46.00 sq.m.

ชั้น 23 ตำแหน่ง 18,20