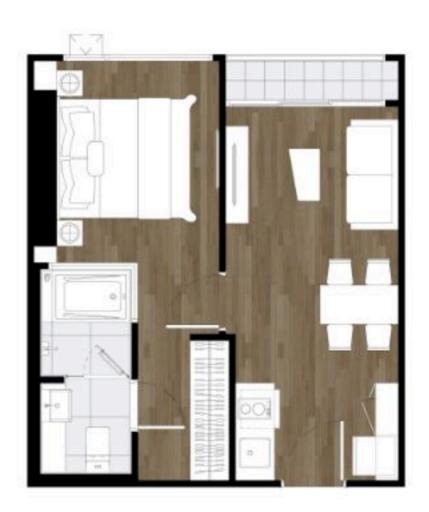

#### Attachment To Condominium Unit Reservation Agreement โครงการ ORIGIN PLACE BANGNA

C1-01-IP

66.00 sq.m.

ชั้น 18-22 ตำแหน่ง 26

หมายเหตุ : ตำแหน่งและขนาดห้องชุด ที่ระบุในเอาสารนี้ อาจบรับเปลี่ยนแปลงใด ตามความเหมาะสม โดยไม่กระทบต่อสาระสำคัญในการใช้งานและพักอาศัย

Remark : The Layout and Area of the Unit may be changed as deemed appropriate, but will not impact upon the use and dwelling

C2-01-IP

52.50 sq.m.

ชั้น 23-25 ตำแหน่ง 28

C3-01-IP

46.00 sq.m.

ชั้น 23 ตำแหน่ง 18,20