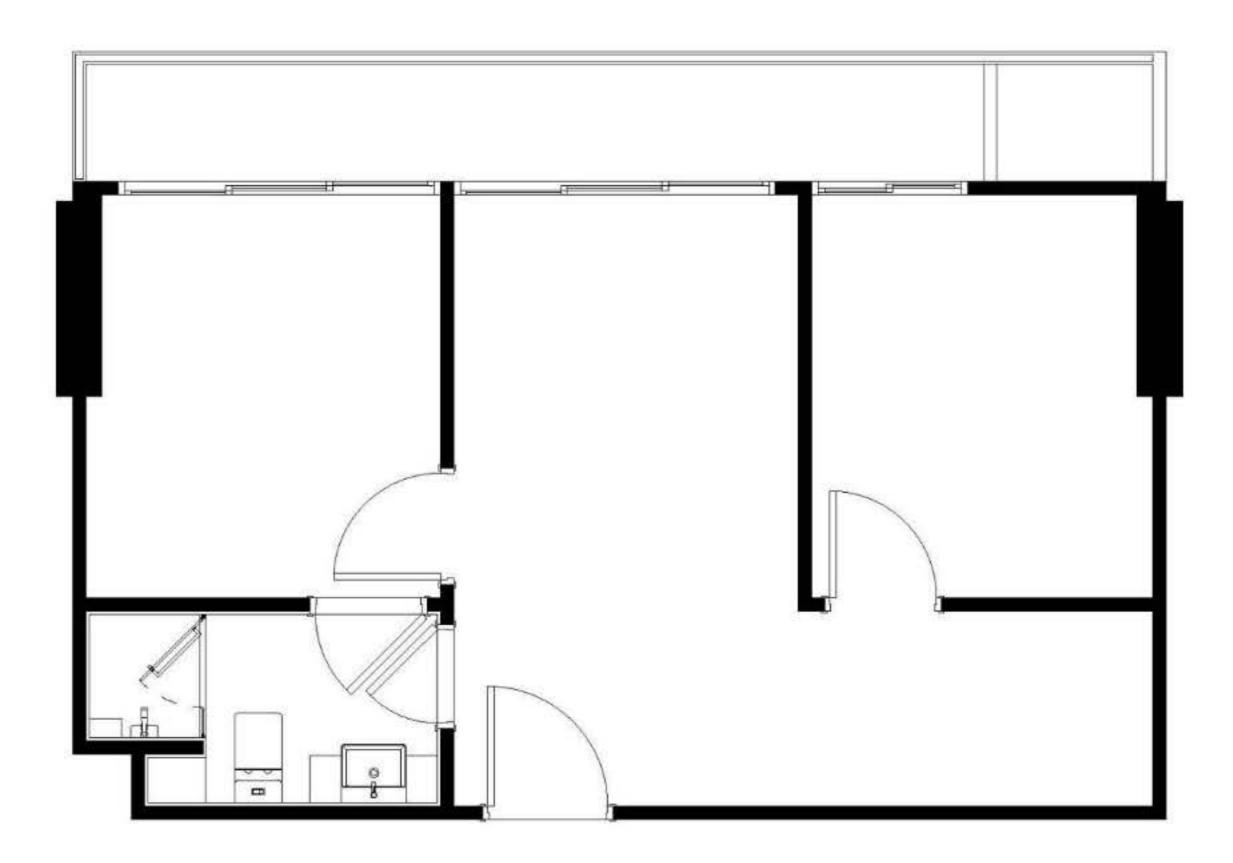

B7 - 01 - IP 34.50 SQ.M.

B7 - 01M - IP 34.50 SQ.M.

B7 - 02 - IP 34.50 SQ.M.

B7 - 03 - IP 34.50 SQ.M.

B8 - 01 - IP 34.50 SQ.M.

B8 - 01M - IP 34.50 SQ.M.

C1 - 01 - IP 66.00 SQ.M.

C1 - 01 - IP 66.00 SQ.M.