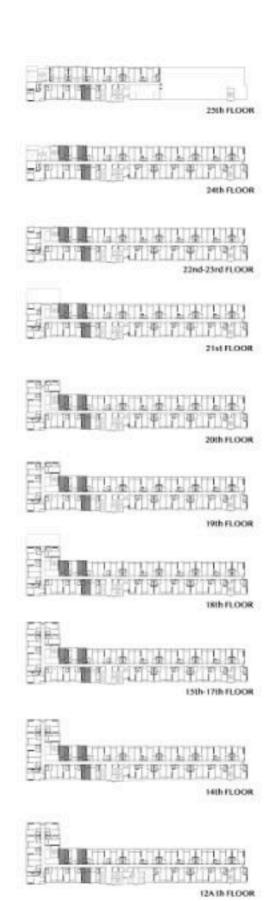

#### Attachment To Condominium Unit Reservation Agreement โครงการ ORIGIN PLACE BANGNA

C1-01-IP

66.00 sq.m.

ชั้น 18-22 ตำแหน่ง 26

หมายเหตุ : ตำแหน่งและขนาดห้องชุด ที่ระบุในเอาสารนี้ อาจบรับเปลี่ยนแปลงใด ตามความเหมาะสม โดยไม่กระทบต่อสาระสำคัญในการใช้งานและพักอาศัย

Remark : The Layout and Area of the Unit may be changed as deemed appropriate, but will not impact upon the use and dwelling

C2-01-IP

52.50 sq.m.

ชั้น 23-25 ตำแหน่ง 28

C3-01-IP

46.00 sq.m.

ชั้น 23 ตำแหน่ง 18,20