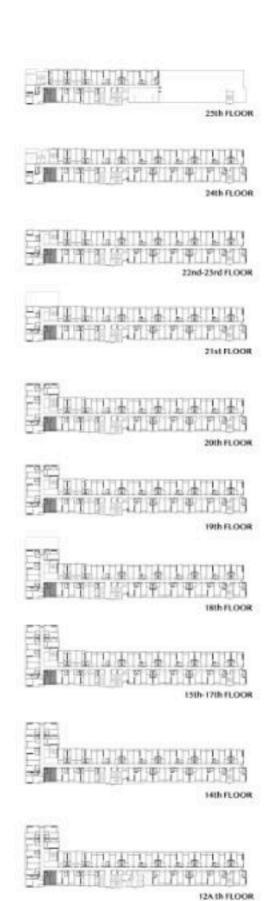

#### Attachment To Condominium Unit Reservation Agreement โครงการ ORIGIN PLACE BANGNA

C1-01-IP

66.00 sq.m.

ชั้น 18-22 ตำแหน่ง 26

หมายเหตุ : ตำแหน่งและขนาดห้องชุด ที่ระบุในเอาสารนี้ อาจบรับเปลี่ยนแปลงใด ตามความเหมาะสม โดยไม่กระทบต่อสาระสำคัญในการใช้งานและพักอาศัย

Remark : The Layout and Area of the Unit may be changed as deemed appropriate, but will not impact upon the use and dwelling

C2-01-IP

52.50 sq.m.

ชั้น 23-25 ตำแหน่ง 28

C3-01-IP

46.00 sq.m.

ชั้น 23 ตำแหน่ง 18,20

C3-01M-IP

46.00 sq.m.

ชั้น 23 ตำแหน่ง 19,21

C3-02-IP

46.00 sq.m.

ชั้น 23 ตำแหน่ง 17

C3-03-IP

47.00 sq.m.

ชั้น 23 ตำแหน่ง 22