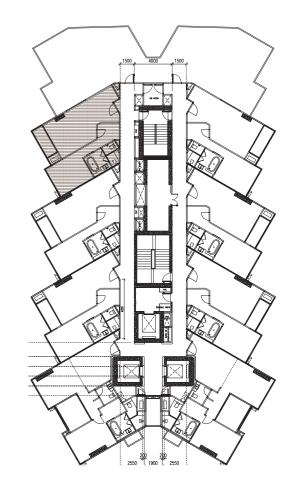

BUILDING B

TYPE B1-01 64.70 SQ.M. FL.22-24

BUILDING B

TYPE B1-01M 64.70 SQ.M. FL.22-24

BUILDING B

TYPE B1-02 64.80 SQ.M. FL.18-19

BUILDING B

TYPE B1-02M 64.80 SQ.M. FL.18-19

TYPE B2-01 63.00 SQ.M. FL.25-26

**FURNITURE PLAN** 

TYPE B2-0264.50 SQ.M. FL.25-26

**FURNITURE PLAN** 

TYPE B2-0364.70 SQ.M. FL.18-24

**FURNITURE PLAN** 

BUILDING B

TYPE B2-03M 64.70 SQ.M. FL.18-24

**FURNITURE PLAN** 

BUILDING B

TYPE B3-01 79.60 SQ.M. FL.18-26

TYPE B2-03M 79.60 SQ.M. FL.18-26

**FURNITURE PLAN** 

TYPE B4-01 67.40 SQ.M. FL.20-21

**FURNITURE PLAN** 

BUILDING B

TYPE B4-01M 67.40 SQ.M. FL.20-21

TYPE D-P1-01 134.70 SQ.M. FL.28

**FURNITURE PLAN** 

TYPE D-P1-02 **145.70** SQ.M. FL.27

**FURNITURE PLAN** 

TYPE D-P2-01 137.70 SQ.M. FL.28

**FURNITURE PLAN** 

TYPE D-P2-02 **146.30** SQ.M. FL.27