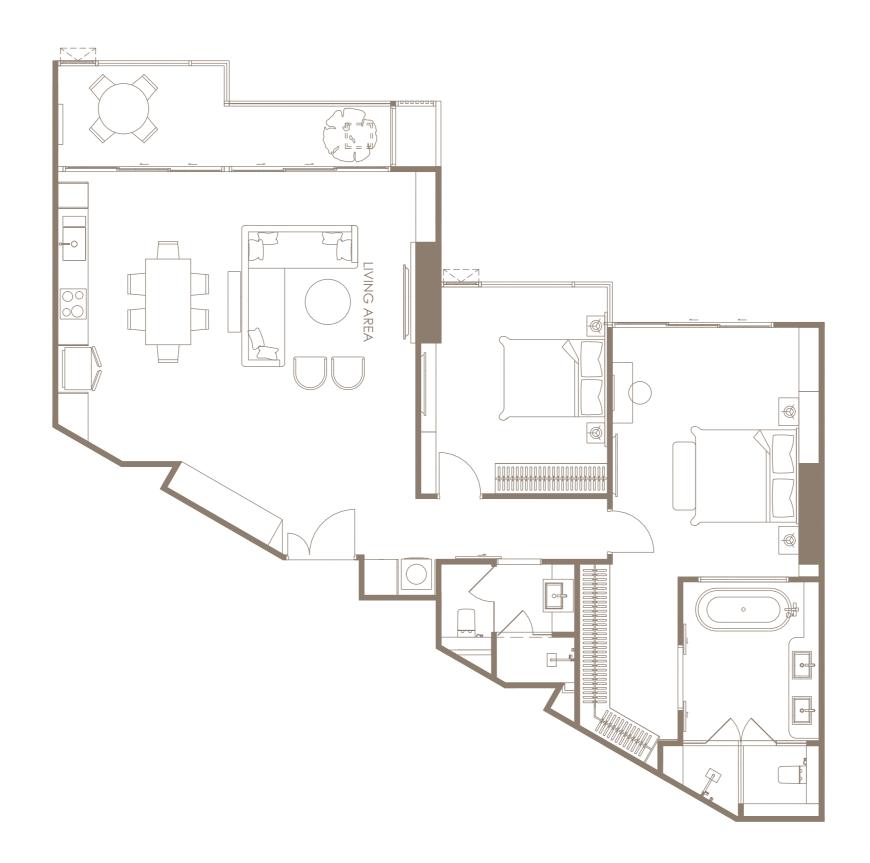

FL.22-24





BUILDING B

TYPE B1-02 64.80 SQ.M. FL.18-19





BUILDING B

TYPE B1-02M 64.80 SQ.M. FL.18-19





TYPE B2-01 63.00 SQ.M. FL.25-26

**FURNITURE PLAN** 





TYPE B2-0264.50 SQ.M. FL.25-26

**FURNITURE PLAN** 





TYPE B2-0364.70 SQ.M. FL.18-24

**FURNITURE PLAN** 





BUILDING B

TYPE B2-03M 64.70 SQ.M. FL.18-24

**FURNITURE PLAN** 





BUILDING B

TYPE B3-01 79.60 SQ.M. FL.18-26





TYPE B2-03M 79.60 SQ.M. FL.18-26

**FURNITURE PLAN** 





TYPE B4-01 67.40 SQ.M. FL.20-21

**FURNITURE PLAN** 





BUILDING B

TYPE B4-01M 67.40 SQ.M. FL.20-21



TYPE D-P1-01 134.70 SQ.M. FL.28

**FURNITURE PLAN** 



TYPE D-P1-02 **145.70** SQ.M. FL.27

**FURNITURE PLAN** 



TYPE D-P2-01 137.70 SQ.M. FL.28

**FURNITURE PLAN** 



TYPE D-P2-02 **146.30** SQ.M. FL.27

**FURNITURE PLAN** 





BUILDING B

TYPE COMBINE B2-03+B2-03 129.56 SQ.M.

## **FURNITURE PLAN**