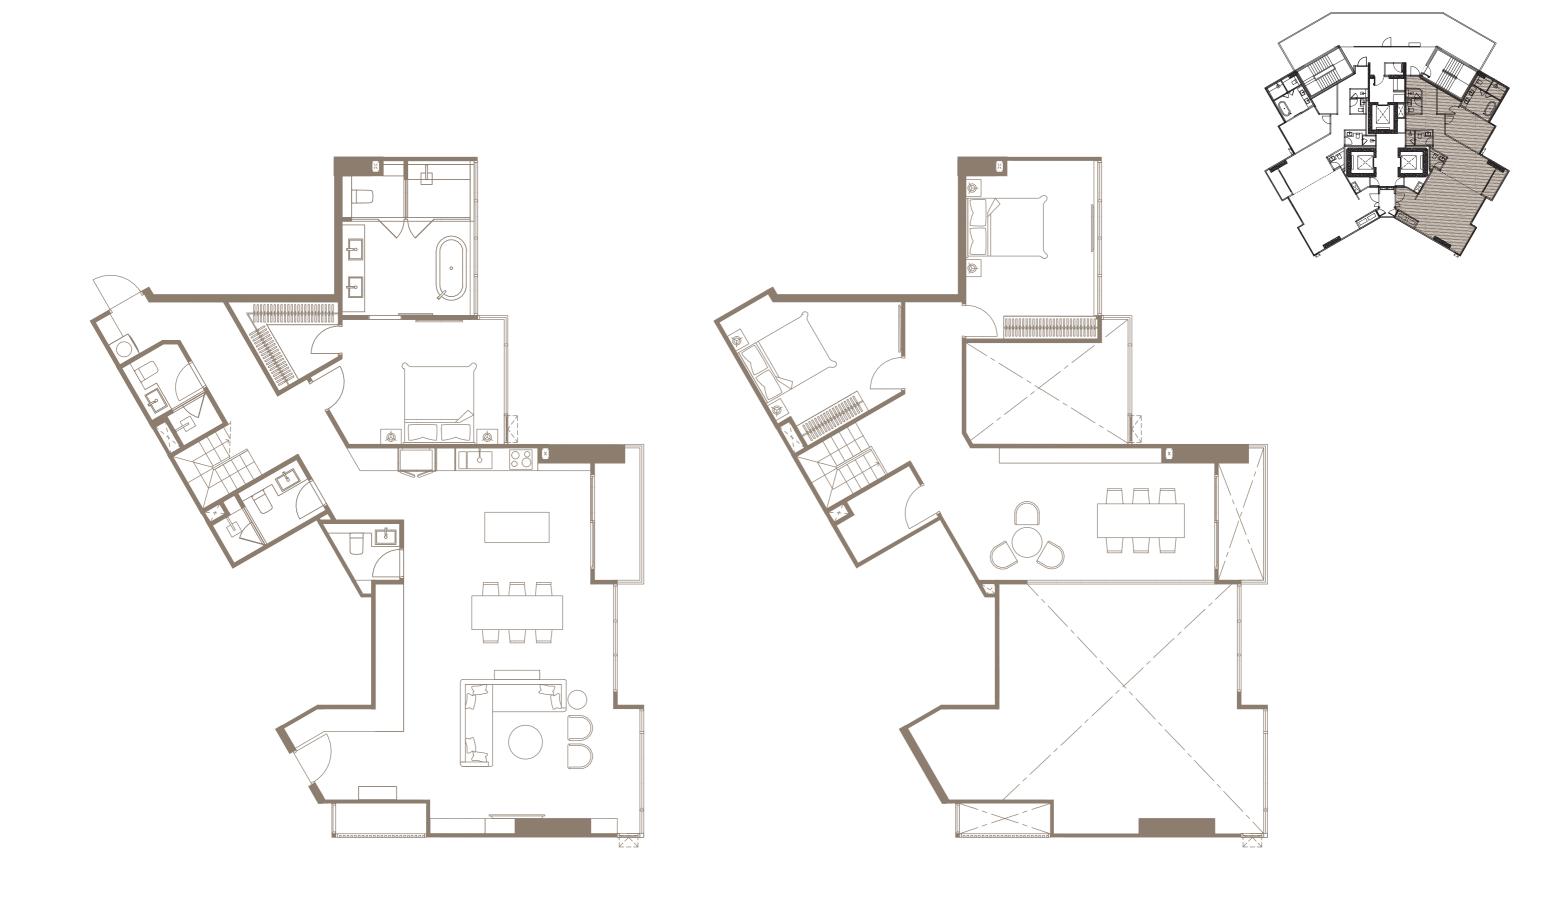

TYPE B4-01M 67.40 SQ.M. FL.20-21

TYPE D-P1-01 134.70 SQ.M. FL.28

**FURNITURE PLAN** 

TYPE D-P1-02 **145.70** SQ.M. FL.27

**FURNITURE PLAN** 

TYPE D-P2-01 137.70 SQ.M. FL.28

**FURNITURE PLAN** 

TYPE D-P2-02 **146.30** SQ.M. FL.27