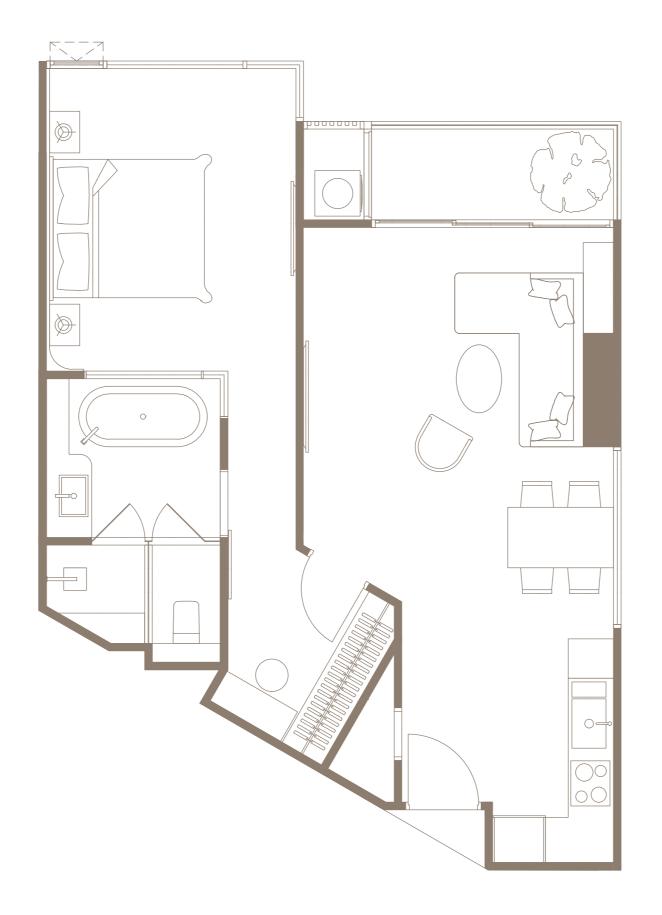

BUILDING B

TYPE B1-01 64.70 SQ.M. FL.22-24

BUILDING B

TYPE B1-01M 64.70 SQ.M. FL.22-24

BUILDING B

TYPE B1-02 64.80 SQ.M. FL.18-19

BUILDING B

TYPE B1-02M 64.80 SQ.M. FL.18-19

TYPE B2-01 63.00 SQ.M. FL.25-26

**FURNITURE PLAN** 

TYPE B2-0264.50 SQ.M. FL.25-26

**FURNITURE PLAN** 

TYPE B2-0364.70 SQ.M. FL.18-24

**FURNITURE PLAN** 

BUILDING B

TYPE B2-03M 64.70 SQ.M. FL.18-24