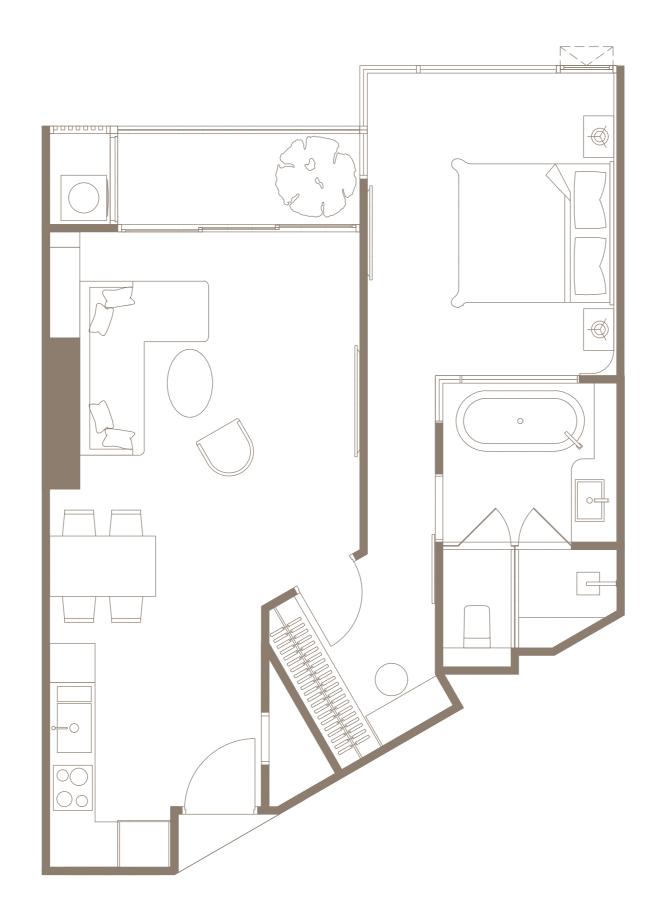

TYPE B2-01 63.00 SQ.M. FL.25-26

**FURNITURE PLAN** 

TYPE B2-0264.50 SQ.M. FL.25-26

**FURNITURE PLAN** 

TYPE B2-0364.70 SQ.M. FL.18-24

**FURNITURE PLAN** 

BUILDING B

TYPE B2-03M 64.70 SQ.M. FL.18-24

**FURNITURE PLAN** 

BUILDING B

TYPE B3-01 79.60 SQ.M. FL.18-26

TYPE B2-03M 79.60 SQ.M. FL.18-26

**FURNITURE PLAN** 

TYPE B4-01 67.40 SQ.M. FL.20-21

**FURNITURE PLAN** 

BUILDING B