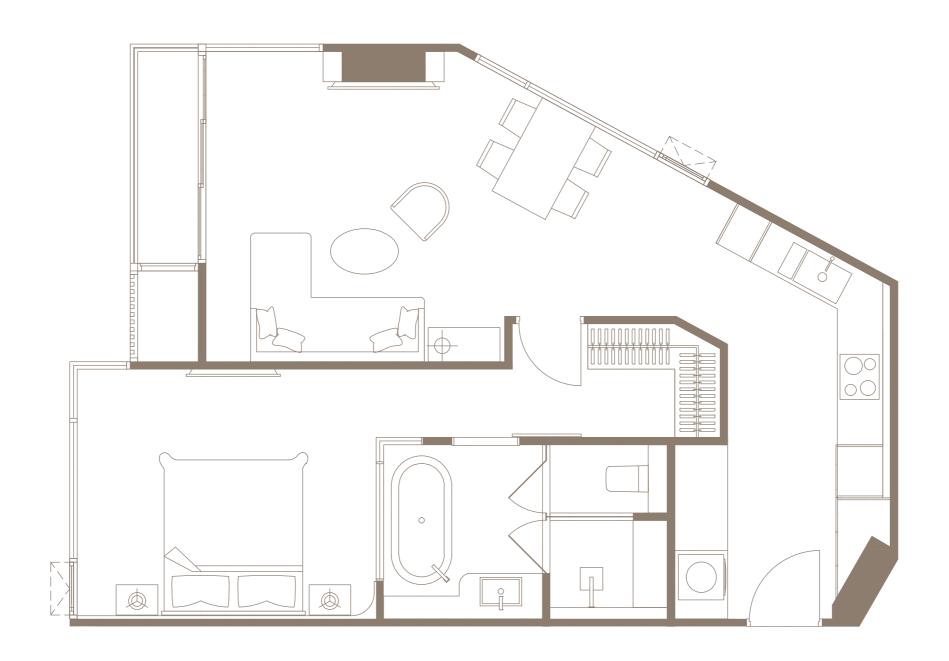

TYPE B2-01 63.00 SQ.M. FL.25-26

**FURNITURE PLAN** 

TYPE B2-0264.50 SQ.M. FL.25-26

**FURNITURE PLAN** 

TYPE B2-0364.70 SQ.M. FL.18-24

**FURNITURE PLAN** 

BUILDING B

TYPE B2-03M 64.70 SQ.M. FL.18-24

**FURNITURE PLAN** 

BUILDING B

TYPE B3-01 79.60 SQ.M. FL.18-26

TYPE B2-03M 79.60 SQ.M. FL.18-26

**FURNITURE PLAN** 

TYPE B4-01 67.40 SQ.M. FL.20-21

**FURNITURE PLAN** 

BUILDING B