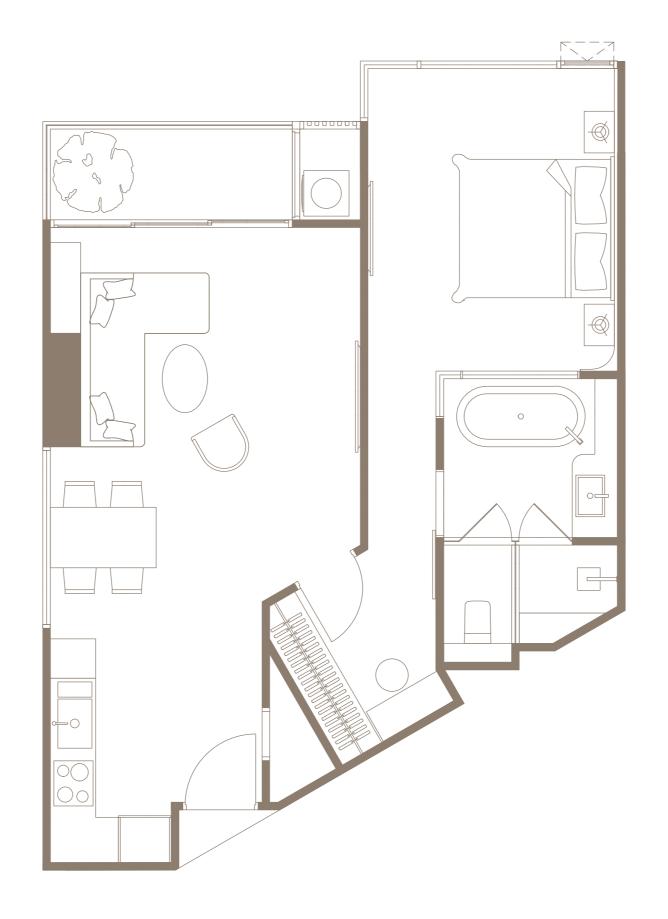

TYPE B2-01 63.00 SQ.M. FL.25-26

**FURNITURE PLAN** 

TYPE B2-0264.50 SQ.M. FL.25-26

**FURNITURE PLAN** 

TYPE B2-0364.70 SQ.M. FL.18-24

**FURNITURE PLAN** 

BUILDING B

TYPE B2-03M 64.70 SQ.M. FL.18-24

**FURNITURE PLAN** 

BUILDING B

TYPE B3-01 79.60 SQ.M. FL.18-26

TYPE B2-03M 79.60 SQ.M. FL.18-26

**FURNITURE PLAN** 

TYPE B4-01 67.40 SQ.M. FL.20-21

**FURNITURE PLAN** 

BUILDING B