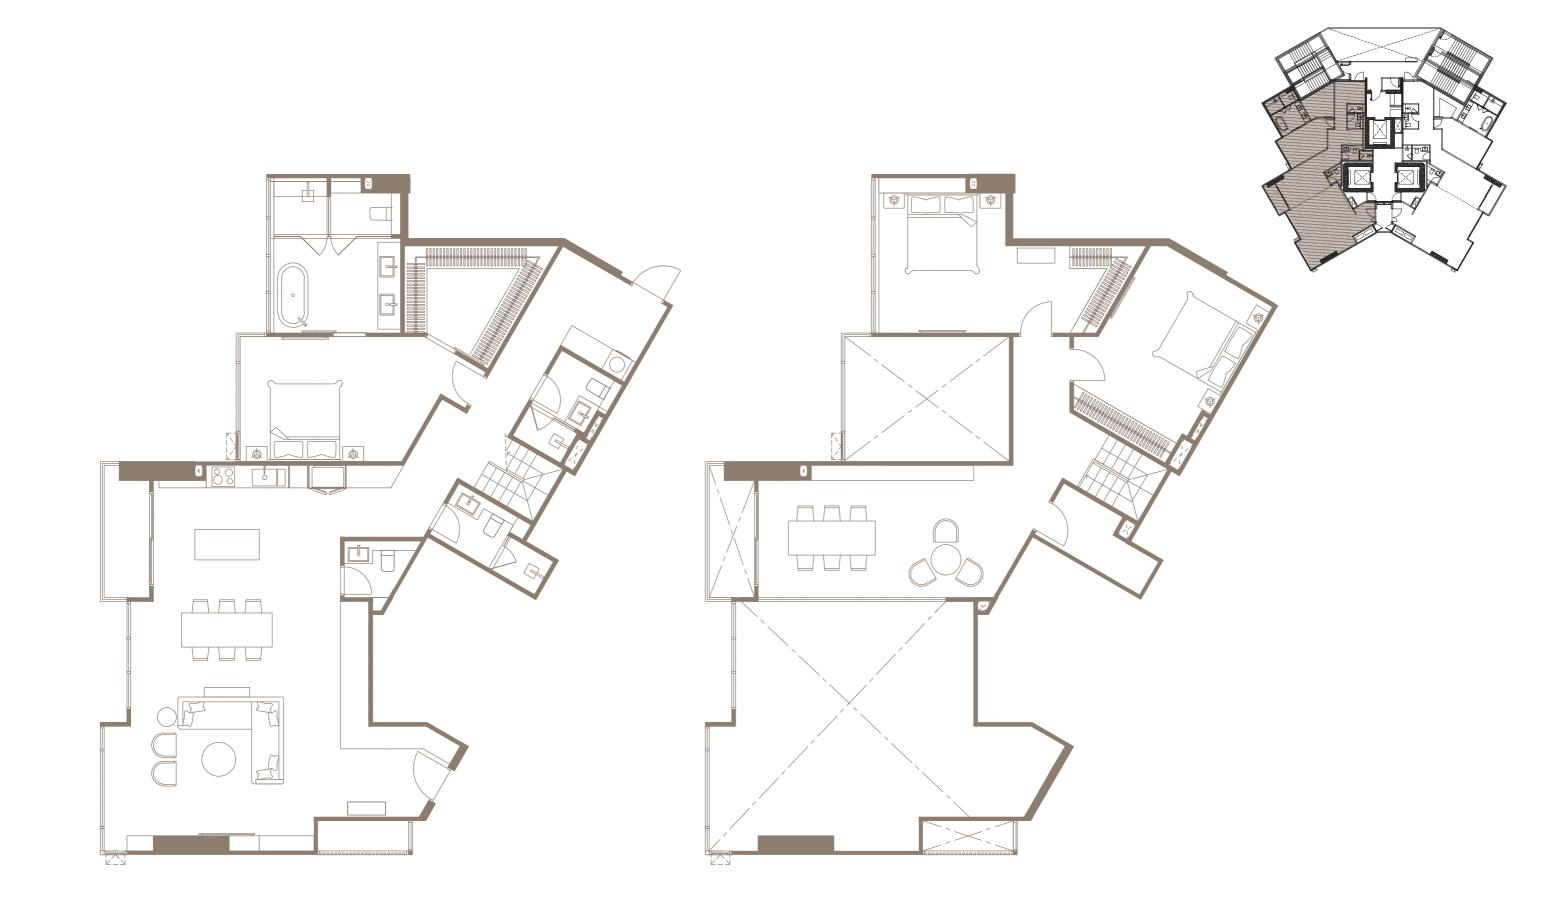

**FURNITURE PLAN** 

BUILDING B

TYPE B3-01 79.60 SQ.M. FL.18-26

TYPE B2-03M 79.60 SQ.M. FL.18-26

**FURNITURE PLAN** 

TYPE B4-01 67.40 SQ.M. FL.20-21

**FURNITURE PLAN** 

BUILDING B

TYPE B4-01M 67.40 SQ.M. FL.20-21

TYPE D-P1-01 134.70 SQ.M. FL.28

**FURNITURE PLAN** 

TYPE D-P1-02 **145.70** SQ.M. FL.27

**FURNITURE PLAN** 

TYPE D-P2-01 137.70 SQ.M. FL.28

**FURNITURE PLAN** 

TYPE D-P2-02 **146.30** SQ.M. FL.27

**FURNITURE PLAN** 

BUILDING B

TYPE COMBINE B2-03+B2-03 129.56 SQ.M.