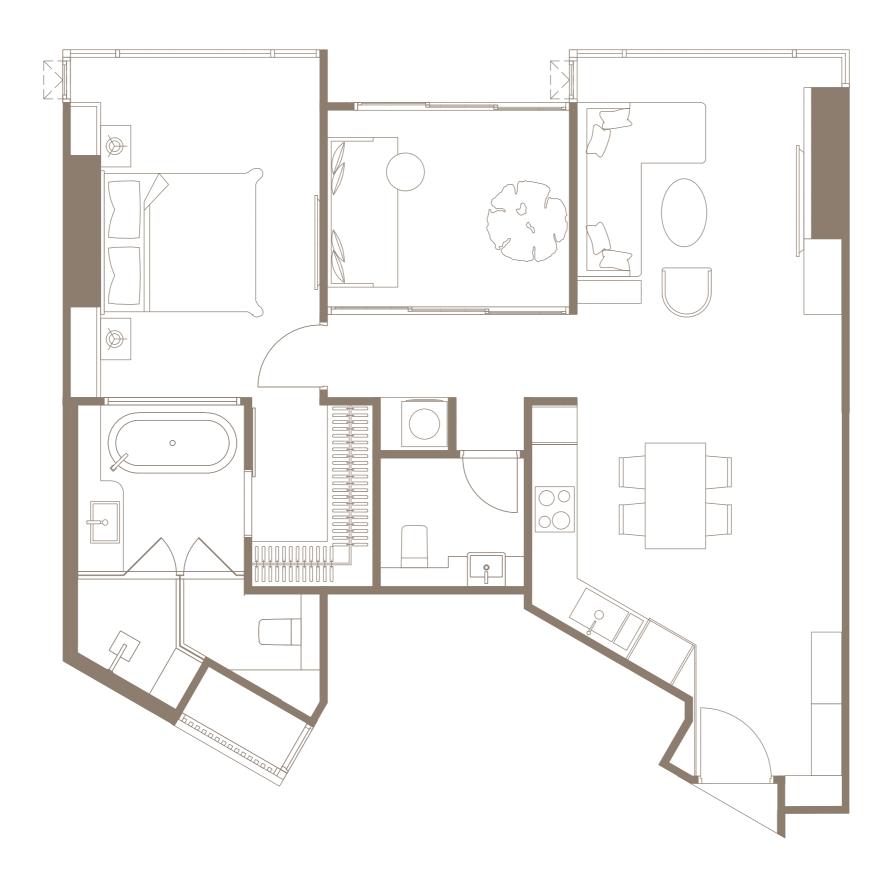

BUILDING B

TYPE B1-01 64.70 SQ.M. FL.22-24

BUILDING B

TYPE B1-01M 64.70 SQ.M. FL.22-24

BUILDING B

TYPE B1-02 64.80 SQ.M. FL.18-19

BUILDING B

TYPE B1-02M 64.80 SQ.M. FL.18-19

TYPE B2-01 63.00 SQ.M. FL.25-26

**FURNITURE PLAN** 

TYPE B2-0264.50 SQ.M. FL.25-26

**FURNITURE PLAN** 

TYPE B2-0364.70 SQ.M. FL.18-24

**FURNITURE PLAN** 

BUILDING B

TYPE B2-03M 64.70 SQ.M. FL.18-24