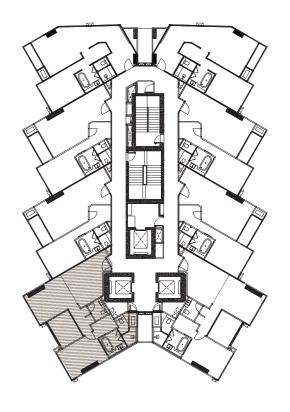

**FURNITURE PLAN** 

BUILDING B

TYPE B3-01 79.60 SQ.M. FL.18-26

TYPE B2-03M 79.60 SQ.M. FL.18-26

**FURNITURE PLAN** 

TYPE B4-01 67.40 SQ.M. FL.20-21

**FURNITURE PLAN** 

BUILDING B