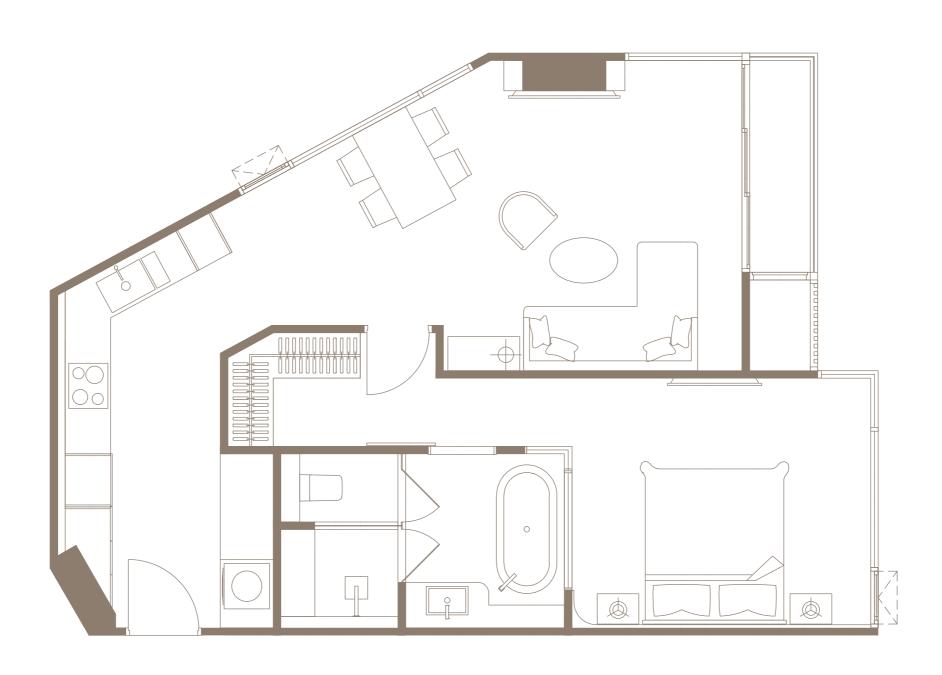

**FURNITURE PLAN** 

BUILDING B

TYPE B3-01 79.60 SQ.M. FL.18-26

TYPE B2-03M 79.60 SQ.M. FL.18-26

**FURNITURE PLAN** 

TYPE B4-01 67.40 SQ.M. FL.20-21

**FURNITURE PLAN** 

BUILDING B

TYPE B4-01M 67.40 SQ.M. FL.20-21

TYPE D-P1-01 134.70 SQ.M. FL.28

**FURNITURE PLAN** 

TYPE D-P1-02 **145.70** SQ.M. FL.27

**FURNITURE PLAN** 

TYPE D-P2-01 137.70 SQ.M. FL.28

**FURNITURE PLAN** 

TYPE D-P2-02 **146.30** SQ.M. FL.27