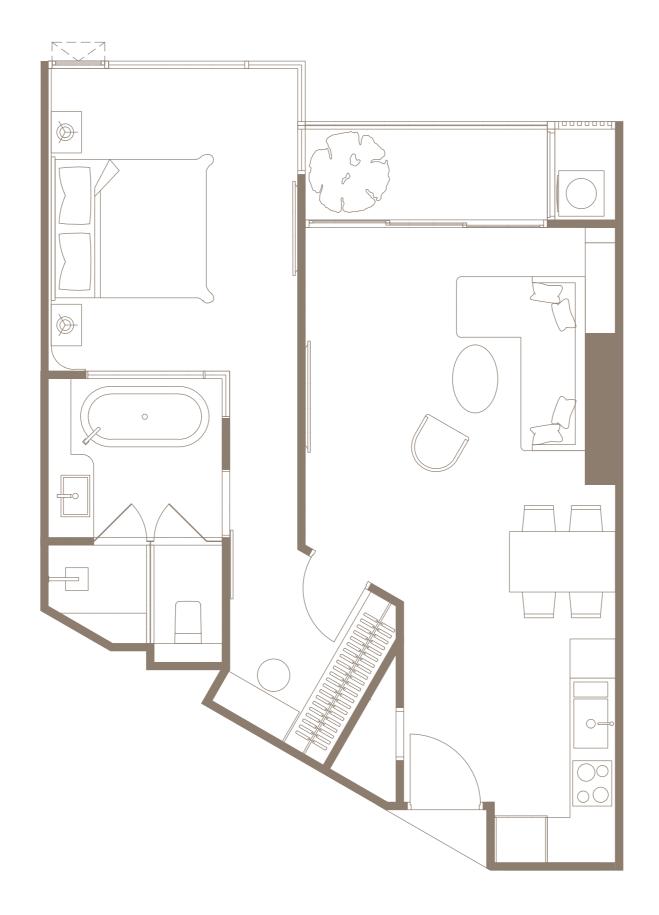

BUILDING B

TYPE B1-01 64.70 SQ.M. FL.22-24

BUILDING B

TYPE B1-01M 64.70 SQ.M. FL.22-24

BUILDING B

TYPE B1-02 64.80 SQ.M. FL.18-19

BUILDING B

TYPE B1-02M 64.80 SQ.M. FL.18-19

TYPE B2-01 63.00 SQ.M. FL.25-26

**FURNITURE PLAN** 

TYPE B2-0264.50 SQ.M. FL.25-26

**FURNITURE PLAN** 

TYPE B2-0364.70 SQ.M. FL.18-24

**FURNITURE PLAN** 

BUILDING B

TYPE B2-03M 64.70 SQ.M. FL.18-24