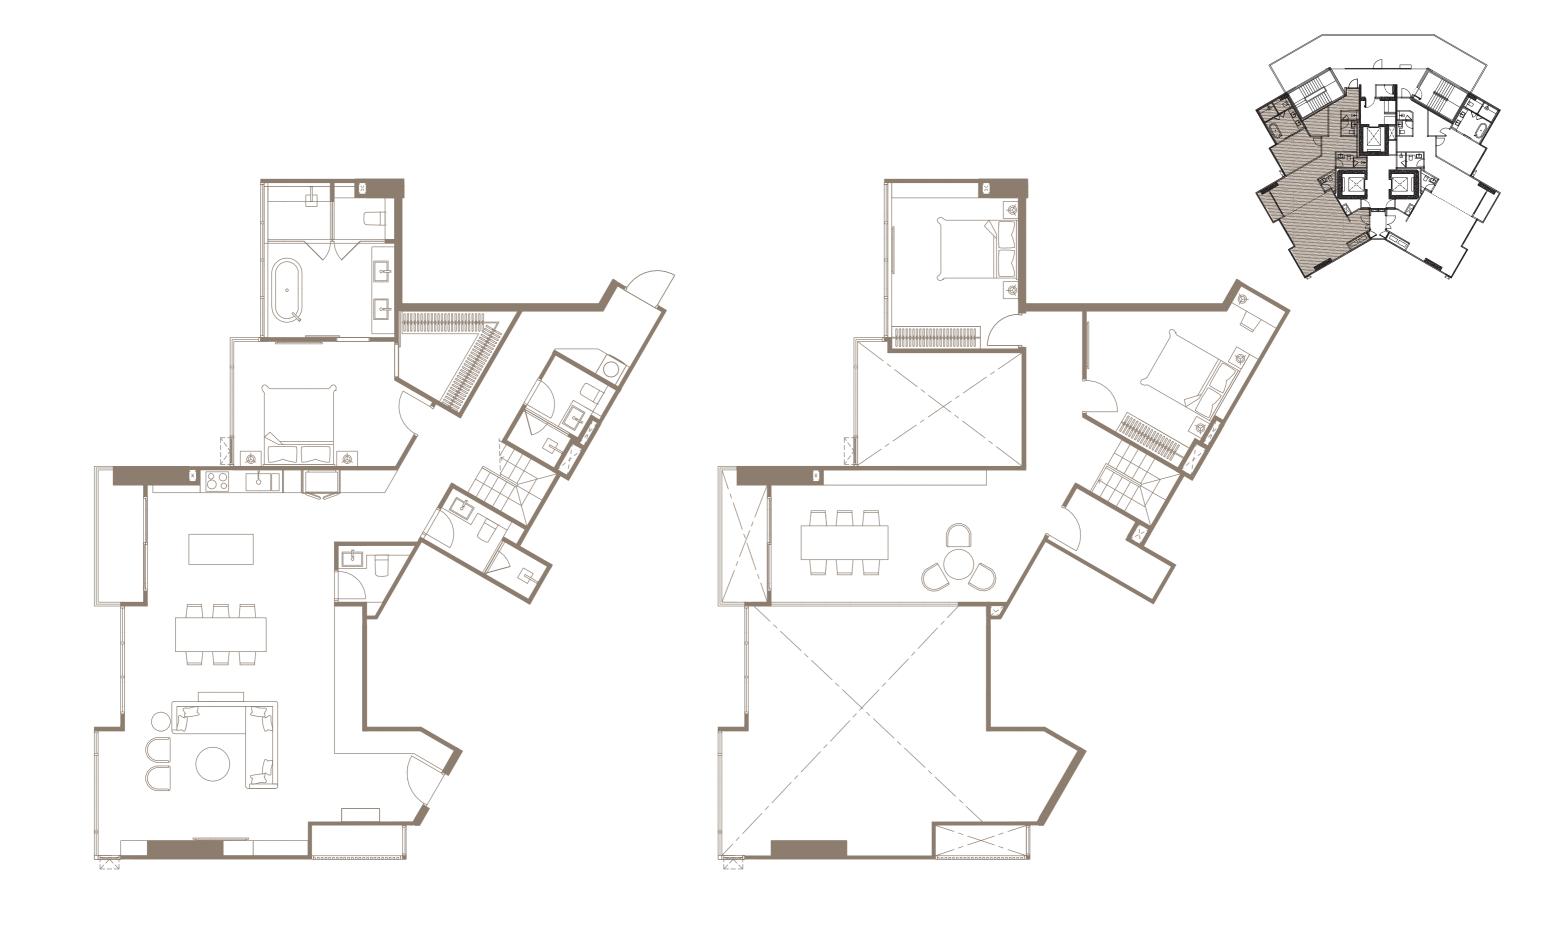

TYPE B2-01 63.00 SQ.M. FL.25-26

**FURNITURE PLAN** 

TYPE B2-0264.50 SQ.M. FL.25-26

**FURNITURE PLAN** 

TYPE B2-0364.70 SQ.M. FL.18-24

**FURNITURE PLAN** 

BUILDING B

TYPE B2-03M 64.70 SQ.M. FL.18-24

**FURNITURE PLAN** 

BUILDING B

TYPE B3-01 79.60 SQ.M. FL.18-26

TYPE B2-03M 79.60 SQ.M. FL.18-26

**FURNITURE PLAN** 

TYPE B4-01 67.40 SQ.M. FL.20-21

**FURNITURE PLAN** 

BUILDING B