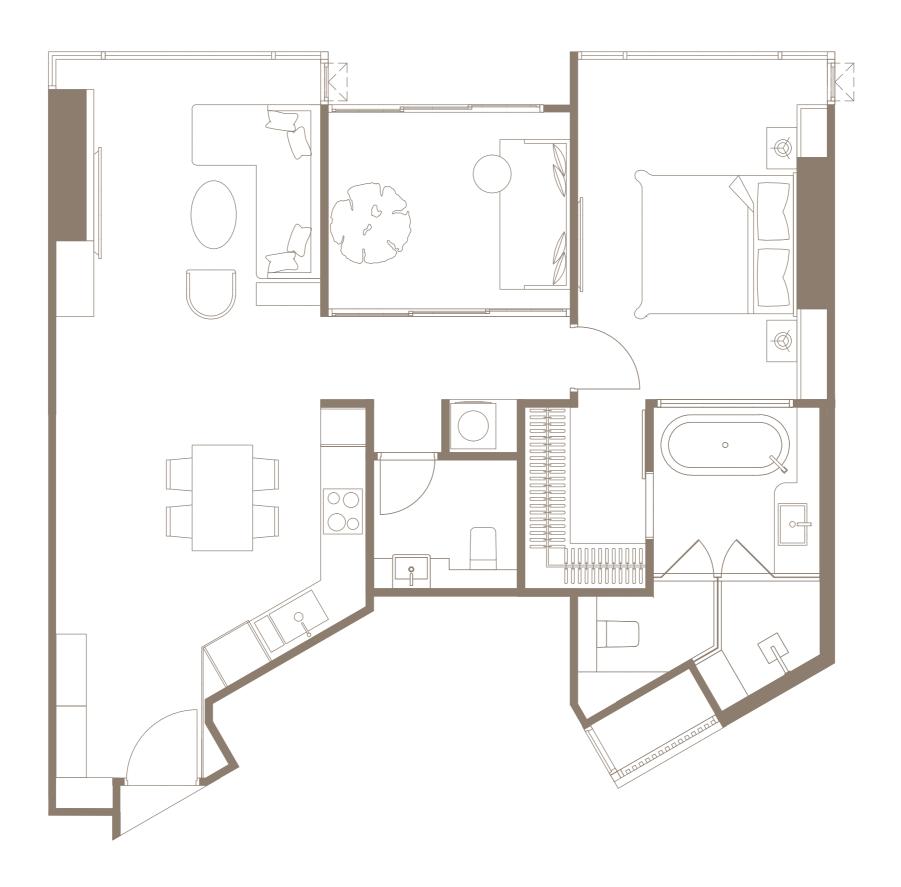

TYPE B2-01 63.00 SQ.M. FL.25-26

**FURNITURE PLAN** 

TYPE B2-0264.50 SQ.M. FL.25-26

**FURNITURE PLAN** 

TYPE B2-0364.70 SQ.M. FL.18-24

**FURNITURE PLAN** 

BUILDING B

TYPE B2-03M 64.70 SQ.M. FL.18-24

**FURNITURE PLAN** 

BUILDING B

TYPE B3-01 79.60 SQ.M. FL.18-26

TYPE B2-03M 79.60 SQ.M. FL.18-26

**FURNITURE PLAN** 

TYPE B4-01 67.40 SQ.M. FL.20-21

**FURNITURE PLAN** 

BUILDING B