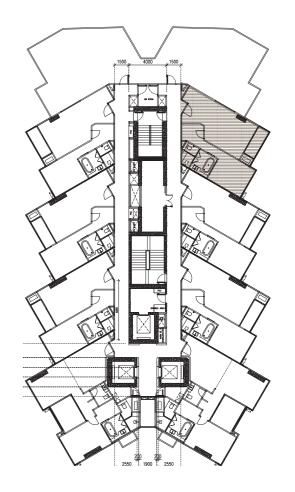

BUILDING B

TYPE B1-01 64.70 SQ.M. FL.22-24

BUILDING B

TYPE B1-01M 64.70 SQ.M. FL.22-24

BUILDING B

TYPE B1-02 64.80 SQ.M. FL.18-19

BUILDING B

TYPE B1-02M 64.80 SQ.M. FL.18-19

TYPE B2-01 63.00 SQ.M. FL.25-26

**FURNITURE PLAN** 

TYPE B2-0264.50 SQ.M. FL.25-26

**FURNITURE PLAN** 

TYPE B2-0364.70 SQ.M. FL.18-24

**FURNITURE PLAN** 

BUILDING B

TYPE B2-03M 64.70 SQ.M. FL.18-24

**FURNITURE PLAN** 

BUILDING B

TYPE B3-01 79.60 SQ.M. FL.18-26

TYPE B2-03M 79.60 SQ.M. FL.18-26

**FURNITURE PLAN** 

TYPE B4-01 67.40 SQ.M. FL.20-21

**FURNITURE PLAN** 

BUILDING B

TYPE B4-01M 67.40 SQ.M. FL.20-21

TYPE D-P1-01 134.70 SQ.M. FL.28

**FURNITURE PLAN** 

TYPE D-P1-02 **145.70** SQ.M. FL.27

**FURNITURE PLAN** 

TYPE D-P2-01 137.70 SQ.M. FL.28

**FURNITURE PLAN** 

TYPE D-P2-02 **146.30** SQ.M. FL.27