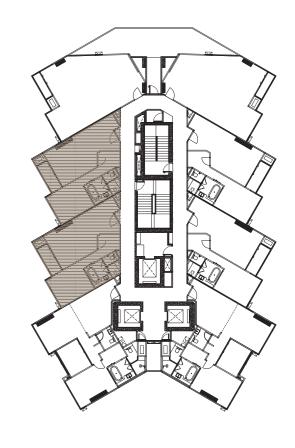

TYPE B2-01 63.00 SQ.M. FL.25-26

**FURNITURE PLAN** 

TYPE B2-0264.50 SQ.M. FL.25-26

**FURNITURE PLAN** 

TYPE B2-0364.70 SQ.M. FL.18-24

**FURNITURE PLAN** 

BUILDING B

TYPE B2-03M 64.70 SQ.M. FL.18-24

**FURNITURE PLAN** 

BUILDING B

TYPE B3-01 79.60 SQ.M. FL.18-26

TYPE B2-03M 79.60 SQ.M. FL.18-26

**FURNITURE PLAN** 

TYPE B4-01 67.40 SQ.M. FL.20-21

**FURNITURE PLAN** 

BUILDING B