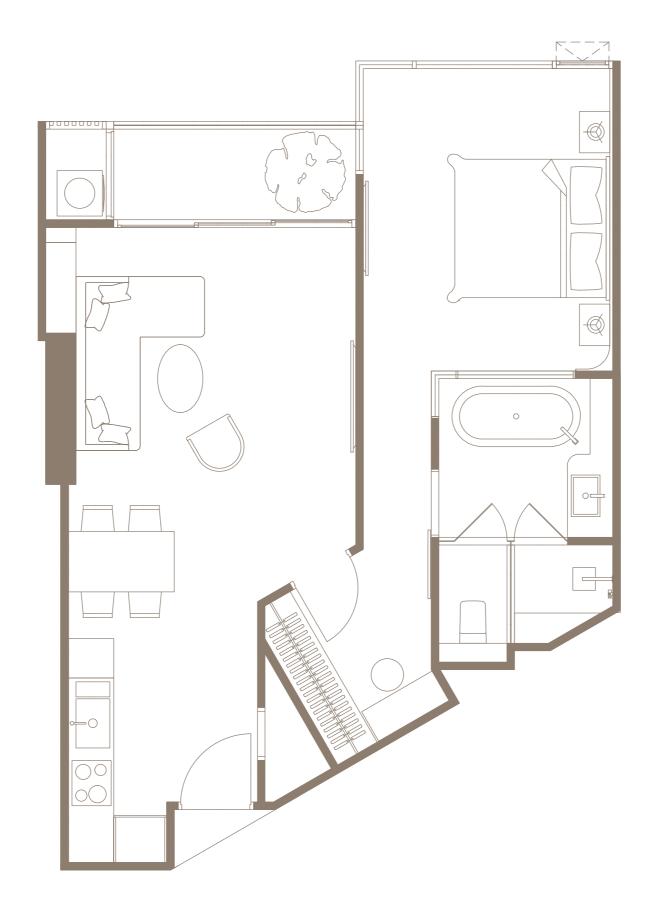

BUILDING B

TYPE B1-01 64.70 SQ.M. FL.22-24

BUILDING B

TYPE B1-01M 64.70 SQ.M. FL.22-24

BUILDING B

TYPE B1-02 64.80 SQ.M. FL.18-19

BUILDING B

TYPE B1-02M 64.80 SQ.M. FL.18-19

TYPE B2-01 63.00 SQ.M. FL.25-26

**FURNITURE PLAN** 

TYPE B2-0264.50 SQ.M. FL.25-26

**FURNITURE PLAN** 

TYPE B2-0364.70 SQ.M. FL.18-24

**FURNITURE PLAN** 

BUILDING B

TYPE B2-03M 64.70 SQ.M. FL.18-24