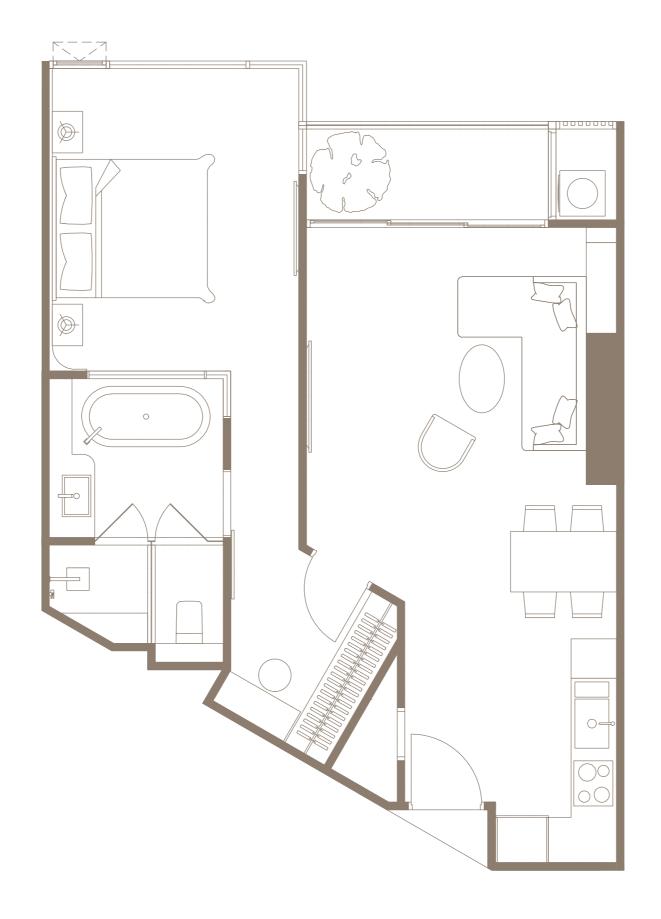

TYPE B2-01 63.00 SQ.M. FL.25-26

**FURNITURE PLAN** 

TYPE B2-0264.50 SQ.M. FL.25-26

**FURNITURE PLAN** 

TYPE B2-0364.70 SQ.M. FL.18-24

**FURNITURE PLAN** 

BUILDING B

TYPE B2-03M 64.70 SQ.M. FL.18-24

**FURNITURE PLAN** 

BUILDING B

TYPE B3-01 79.60 SQ.M. FL.18-26

TYPE B2-03M 79.60 SQ.M. FL.18-26

**FURNITURE PLAN** 

TYPE B4-01 67.40 SQ.M. FL.20-21

**FURNITURE PLAN** 

BUILDING B