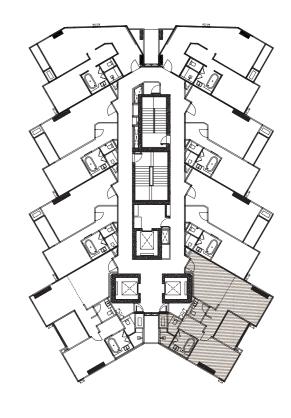

**FURNITURE PLAN** 

BUILDING B

TYPE B3-01 79.60 SQ.M. FL.18-26

TYPE B2-03M 79.60 SQ.M. FL.18-26

**FURNITURE PLAN** 

TYPE B4-01 67.40 SQ.M. FL.20-21

**FURNITURE PLAN** 

BUILDING B