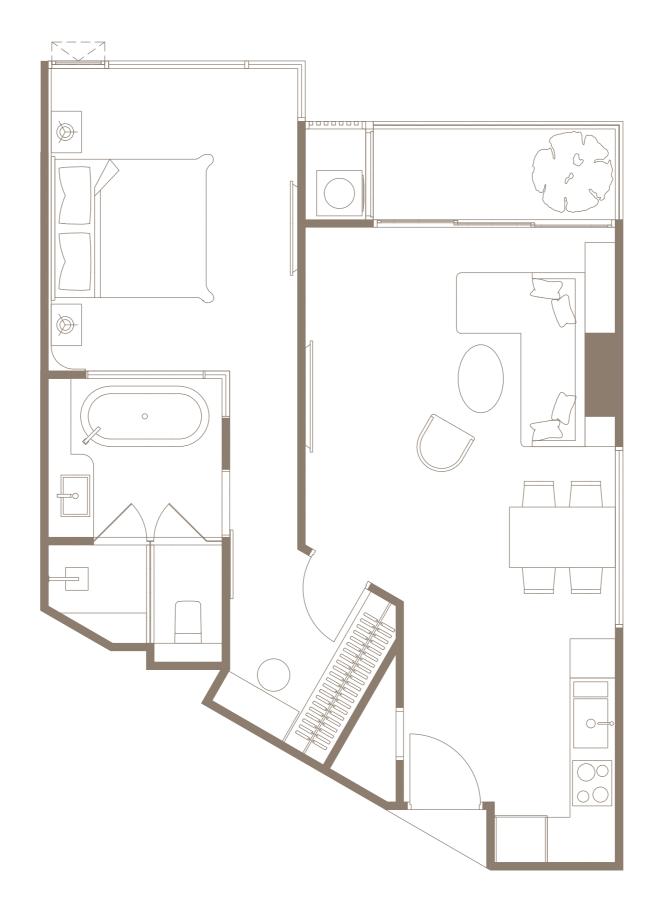

BUILDING B

TYPE B1-01 64.70 SQ.M. FL.22-24

BUILDING B

TYPE B1-01M 64.70 SQ.M. FL.22-24

BUILDING B

TYPE B1-02 64.80 SQ.M. FL.18-19

BUILDING B

TYPE B1-02M 64.80 SQ.M. FL.18-19

TYPE B2-01 63.00 SQ.M. FL.25-26

**FURNITURE PLAN** 

TYPE B2-0264.50 SQ.M. FL.25-26

**FURNITURE PLAN** 

TYPE B2-0364.70 SQ.M. FL.18-24

**FURNITURE PLAN** 

BUILDING B

TYPE B2-03M 64.70 SQ.M. FL.18-24