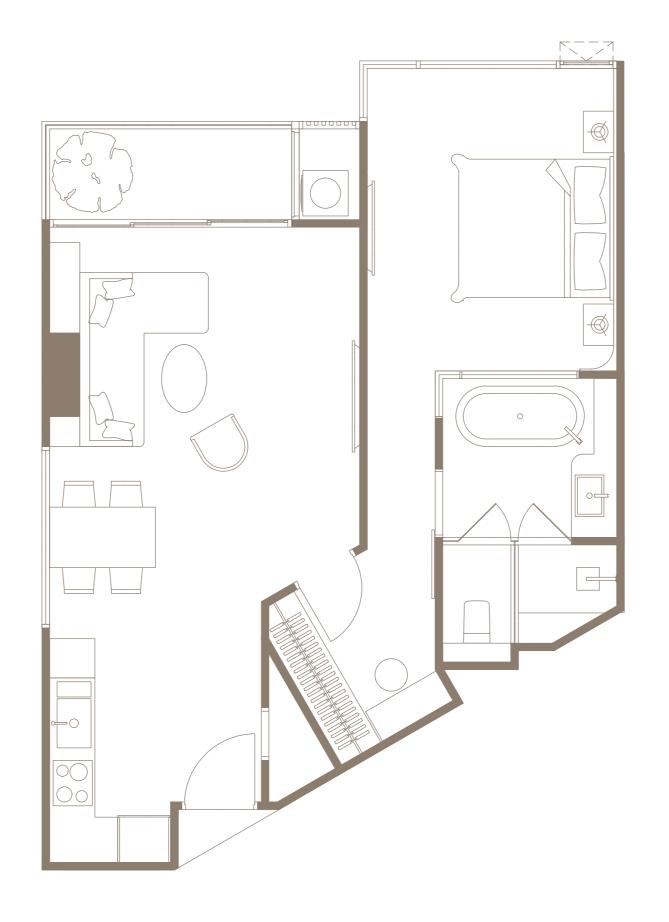

TYPE B2-01 63.00 SQ.M. FL.25-26

**FURNITURE PLAN** 

TYPE B2-0264.50 SQ.M. FL.25-26

**FURNITURE PLAN** 

TYPE B2-0364.70 SQ.M. FL.18-24

**FURNITURE PLAN** 

BUILDING B

TYPE B2-03M 64.70 SQ.M. FL.18-24

**FURNITURE PLAN** 

BUILDING B

TYPE B3-01 79.60 SQ.M. FL.18-26

TYPE B2-03M 79.60 SQ.M. FL.18-26

**FURNITURE PLAN** 

TYPE B4-01 67.40 SQ.M. FL.20-21

**FURNITURE PLAN** 

BUILDING B