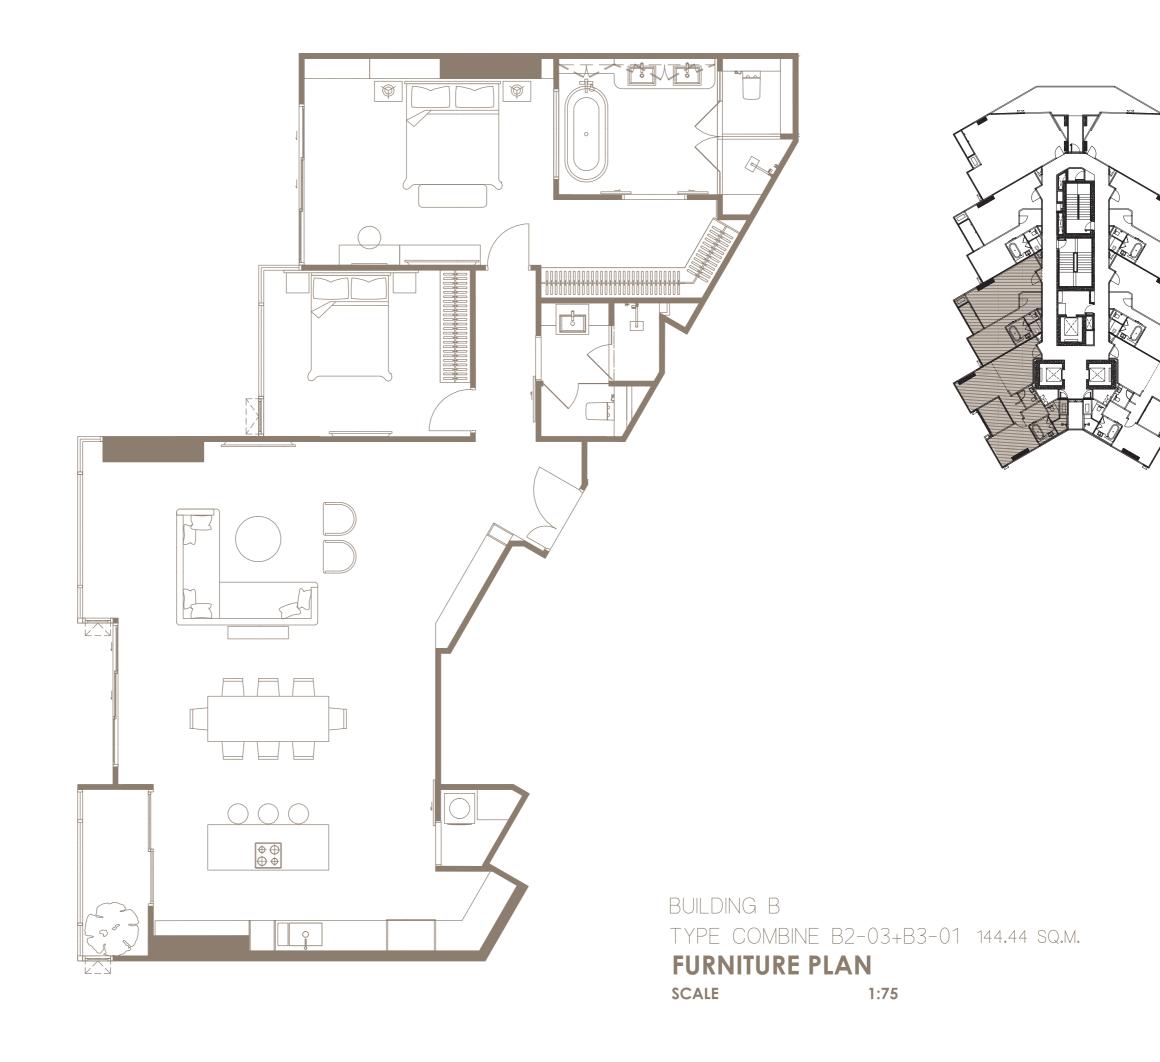

**FURNITURE PLAN** 

BUILDING B

TYPE COMBINE B2-03+B2-03 129.56 SQ.M.

## **FURNITURE PLAN**