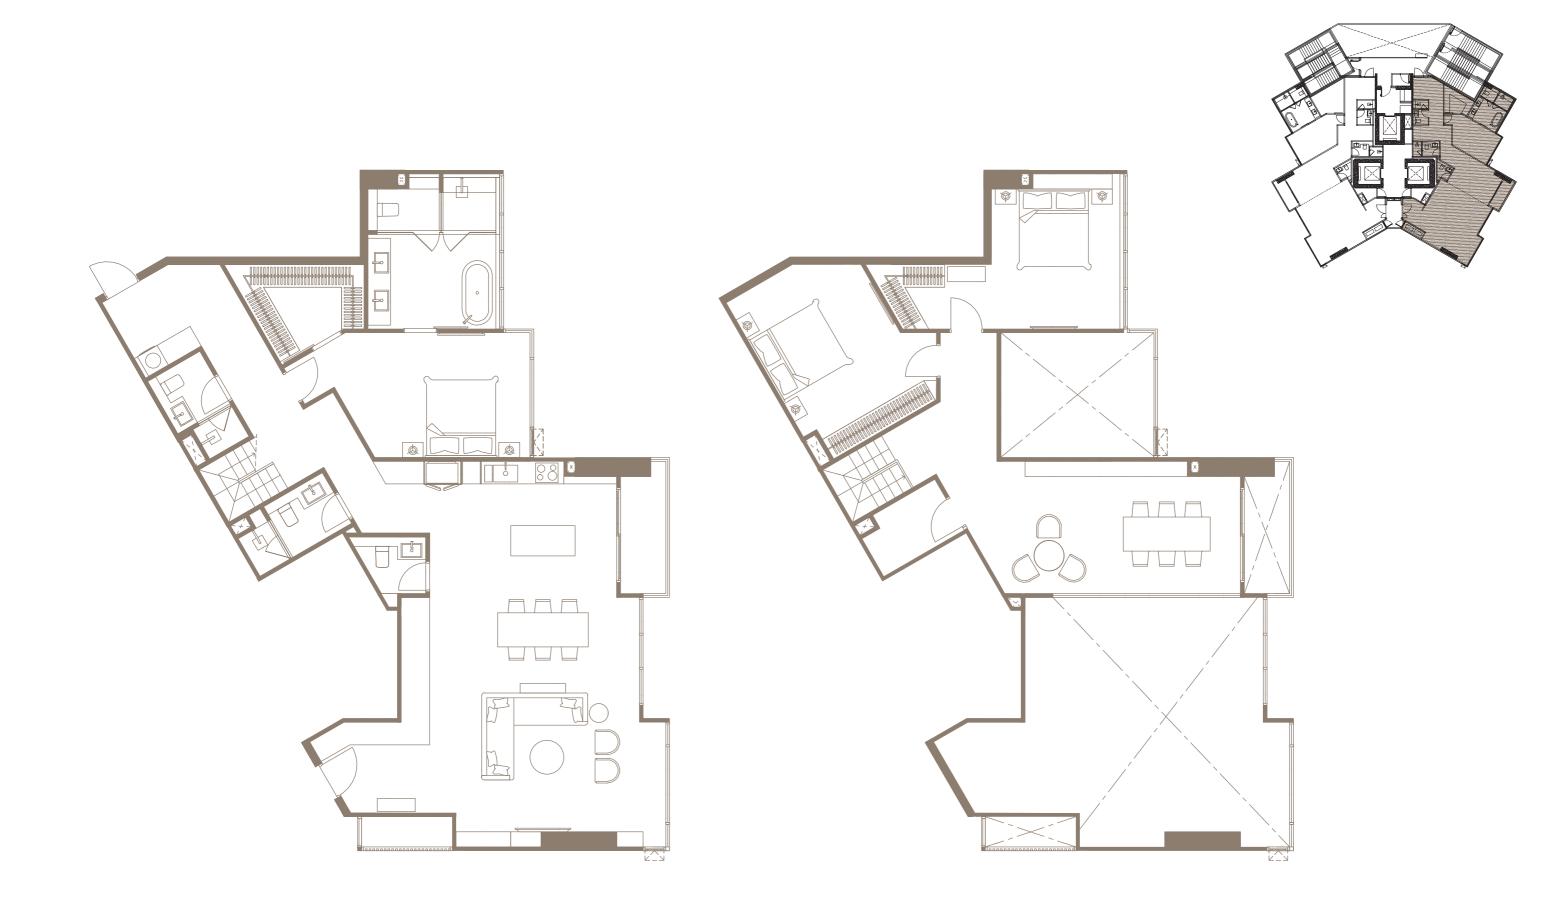

BUILDING B

TYPE B1-01 64.70 SQ.M. FL.22-24

BUILDING B

TYPE B1-01M 64.70 SQ.M. FL.22-24

BUILDING B

TYPE B1-02 64.80 SQ.M. FL.18-19

BUILDING B

TYPE B1-02M 64.80 SQ.M. FL.18-19

TYPE B2-01 63.00 SQ.M. FL.25-26

**FURNITURE PLAN** 

TYPE B2-0264.50 SQ.M. FL.25-26

**FURNITURE PLAN** 

TYPE B2-0364.70 SQ.M. FL.18-24

**FURNITURE PLAN** 

BUILDING B

TYPE B2-03M 64.70 SQ.M. FL.18-24