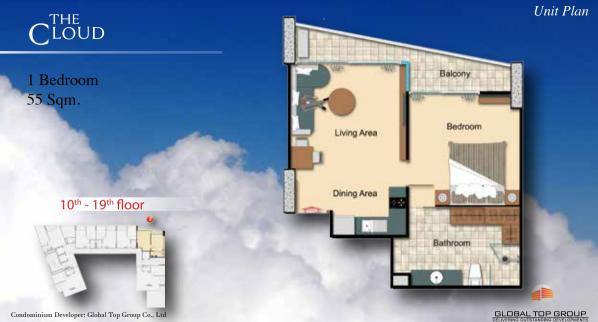

Unit Plan

Penthouse B 110 Sqm.

20<sup>th</sup> floor

Penthouse A 117 Sqm.

20<sup>th</sup> floor

2 Bedrooms 1 Bedroom 1 Bedroom 1 Bedroom 1 Bedroom 25 sam 26 sam 26 sam Studio 25 sqm. 1 Bedroom 26 sqm. 1 Bedroom 35 sqm. Lobby 2 Bedrooms 65 sqm.

Studio 25 sqm

÷ 1

Condominium Developer: Global Top Group Co., Ltd

Studio 25 sqm.
1 Bedroom 26 sqm.
1 Bedroom 35 sqm.
1 Bedroom 48 sqm.
2 Bedrooms 53 sqm.
2 Bedrooms 65 sqm.

3rd\_9th\_Floor Plan

Studio 25 sqm.
1 Bedroom 26 sqm.
1 Bedroom 35 sqm.
1 Bedroom 48 sqm.
2 Bedrooms 53 sqm.
2 Bedrooms 65 sqm.