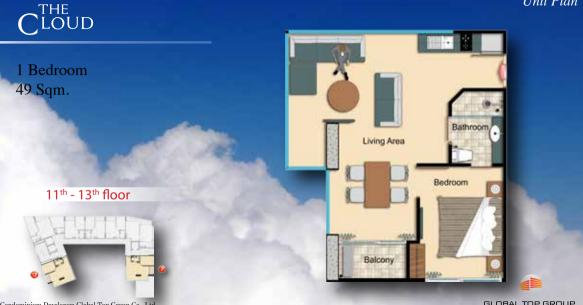

Beach, residents may opt instead to enjoy the large tenth floor swimming pool and its magnificent vistas and poolside bar. For the more energetic, the high-tech Fitness Center provides the ideal work-out, complemented by the relaxing sauna and steam room.



Luxury High Rise in Pratumnak







Beach is just right under your finger







The Cloud exterior







The Cloud exterior







Breathing 10th floor swimming pool







### Glamorous Exterior Design







Modern ageing design







The Cloud Fitness Center







### Entrance of the Cloud Building





Lobby, experience something so unique











































Studio A 25 Sqm.

1 Bedroom 26 Sqm.





Condominium Developer: Global Top Group Co., Ltd





Condominium Developer: Global Top Group Co., Ltd





Condominium Developer: Global Top Group Co., Ltd

















### 2<sup>nd</sup> - 9<sup>th</sup> floor



Condominium Developer: Global Top Group Co., Ltd















Condominium Developer: Global Top Group Co., Ltd





Condominium Developer: Global Top Group Co., Ltd

GLOBAL TOP GROUP

Unit Plan



Penthouse B 110 Sqm.

20<sup>th</sup> floor









Penthouse A 117 Sqm.

20<sup>th</sup> floor







2 Bedrooms 1 Bedroom 1 Bedroom 1 Bedroom 1 Bedroom 25 sam 26 sam 26 sam Studio 25 sqm. 1 Bedroom 26 sqm. 1 Bedroom 35 sqm. Lobby 2 Bedrooms 65 sqm.



Studio 25 sqm

÷ 1

Condominium Developer: Global Top Group Co., Ltd





Studio 25 sqm.
1 Bedroom 26 sqm.
1 Bedroom 35 sqm.
1 Bedroom 48 sqm.
2 Bedrooms 53 sqm.
2 Bedrooms 65 sqm.





3rd\_9th\_Floor Plan





Studio 25 sqm.
1 Bedr