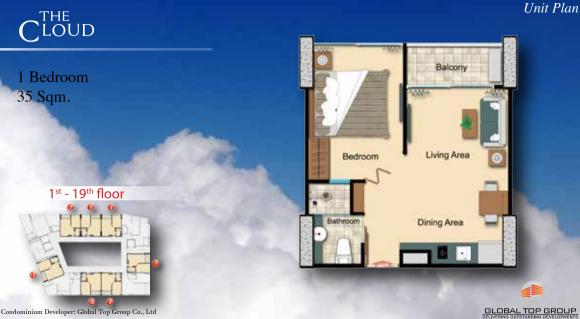

Unit Plan

Penthouse B 110 Sqm.

20<sup>th</sup> floor

Penthouse A 117 Sqm.

20<sup>th</sup> floor

2 Bedrooms 1 Bedroom 1 Bedroom 1 Bedroom 1 Bedroom 25 sam 26 sam 26 sam Studio 25 sqm. 1 Bedroom 26 sqm. 1 Bedroom 35 sqm. Lobby 2 Bedrooms 65 sqm.

Studio 25 sqm

÷ 1

Condominium Developer: Global Top Group Co., Ltd

Studio 25 sqm.
1 Bedroom 26 sqm.
1 Bedroom 35 sqm.
1 Bedroom 48 sqm.
2 Bedrooms 53 sqm.
2 Bedrooms 65 sqm.

3rd\_9th\_Floor Plan

Studio 25 sqm.
1 Bedroom 26 sqm.
1 Bedroom 35 sqm.
1 Bedroom 48 sqm.
2 Bedrooms 53 sqm.
2 Bedrooms 65 sqm.