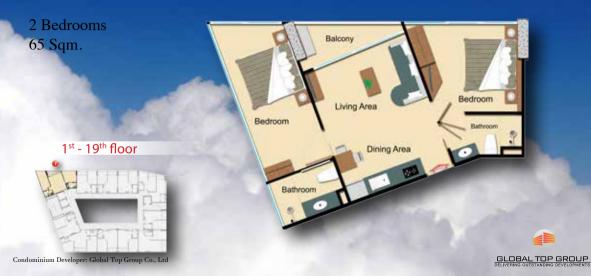

Unit Plan

Penthouse B 110 Sqm.

20<sup>th</sup> floor

Penthouse A 117 Sqm.

20<sup>th</sup> floor

2 Bedrooms 1 Bedroom 1 Bedroom 1 Bedroom 1 Bedroom 25 sam 26 sam 26 sam Studio 25 sqm. 1 Bedroom 26 sqm. 1 Bedroom 35 sqm. Lobby 2 Bedrooms 65 sqm.

Studio 25 sqm

÷ 1

Condominium Developer: Global Top Group Co., Ltd

Studio 25 sqm.
1 Bedroom 26 sqm.
1 Bedroom 35 sqm.
1 Bedroom 48 sqm.
2 Bedrooms 53 sqm.
2 Bedrooms 65 sqm.

3rd\_9th\_Floor Plan

Studio 25 sqm.
1 Bedroom 26 sqm.
1 Bedroom 35 sqm.
1 Bedroom 48 sqm.
2 Bedrooms 53 sqm.
2 Bedrooms 65 sqm.