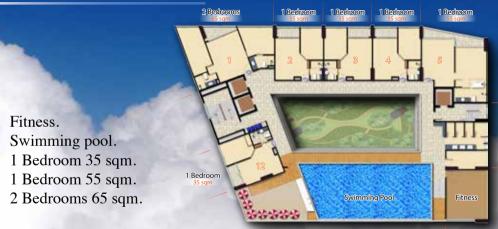

Commanding views from each elegantly-designed unit are only the beginning of what The Cloud offers to residents and investors alike. Only a short walk to Cosy Beach, residents may opt instead to enjoy the large tenth floor swimming pool and its magnificent vistas and poolside bar. For the more energetic, the high-tech Fitness Center provides the ideal work-out, complemented by the relaxing sauna and steam room.

Unit Plan

Penthouse B 110 Sqm.

20<sup>th</sup> floor

Penthouse A 117 Sqm.

20<sup>th</sup> floor

2 Bedrooms 1 Bedroom 1 Bedroom 1 Bedroom 1 Bedroom 25 sam 26 sam 26 sam Studio 25 sqm. 1 Bedroom 26 sqm. 1 Bedroom 35 sqm. Lobby 2 Bedrooms 65 sqm.