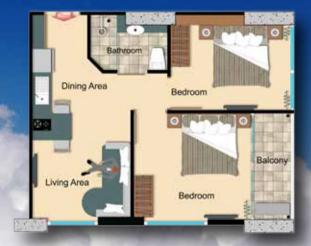

Studio 25 sqm

÷ 1

Condominium Developer: Global Top Group Co., Ltd

Studio 25 sqm.
1 Bedroom 26 sqm.
1 Bedroom 35 sqm.
1 Bedroom 48 sqm.
2 Bedrooms 53 sqm.
2 Bedrooms 65 sqm.

3rd\_9th\_Floor Plan

Studio 25 sqm.
1 Bedroom 26 sqm.
1 Bedroom 35 sqm.
1 Bedroom 48 sqm.
2 Bedrooms 53 sqm.
2 Bedrooms 65 sqm.