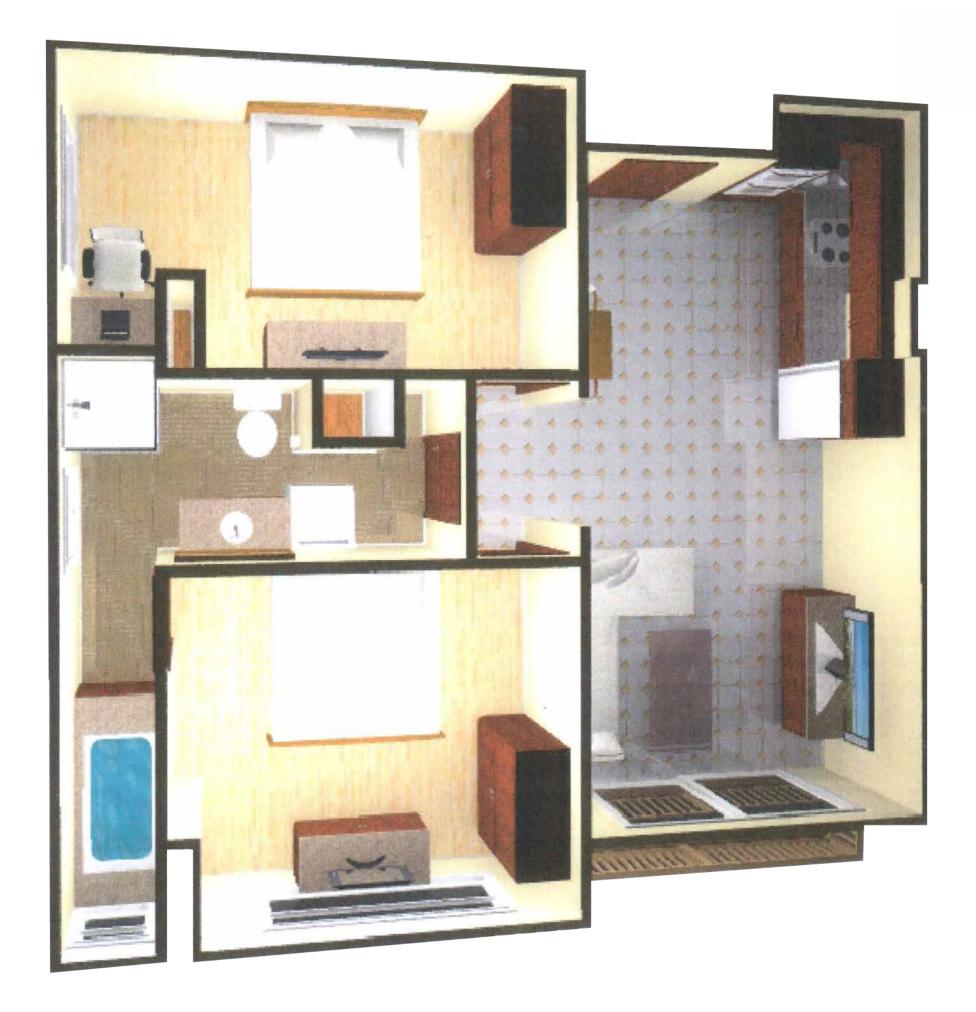

# Unit plan 2 Bedrooms 108 sqm

# Unit plan 2 Bedrooms 110 sqm

Unit plan 2 Bedrooms 112 sqm