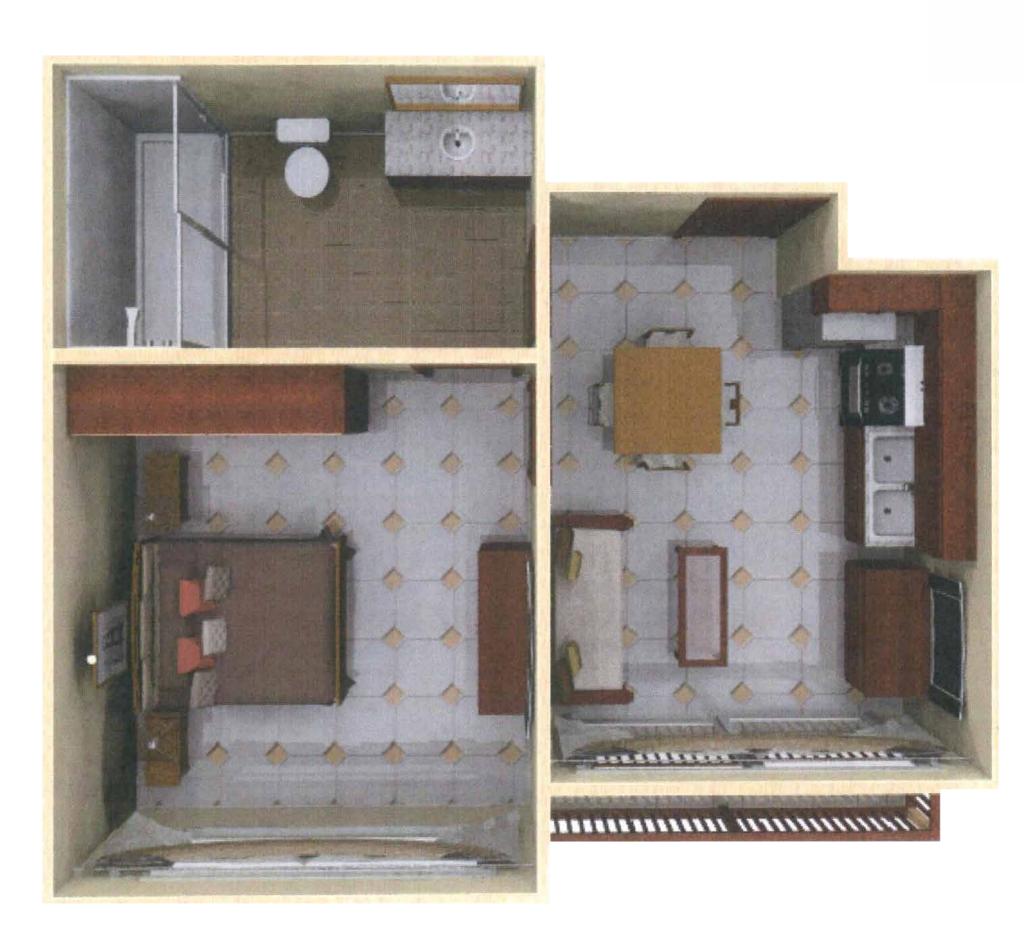

#### Walking distance to Shopping

Small 2 bedrooms

Unit plan 1 Bedroom 51 sqm

Unit plan 1 Bedroom 58 sqm