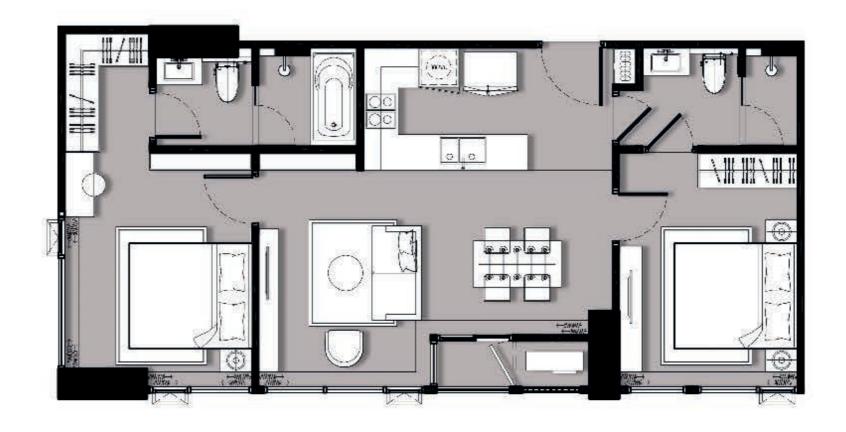

### TYPE A-1 | 40.00 SQ.M. 1-BEDROOM







### TYPE A-2 | 42.70 SQ.M. 1-BEDROOM







### TYPE A-3 | 43.20 SQ.M. 1-BEDROOM







### TYPE A-3 (MIRROR) | 43.20 SQ.M. 1-BEDROOM







### TYPE B-1 | 50.70 SQ.M. 1-BEDROOM







### TYPE B-1 (MIRROR) | 50.70 SQ.M. 1-BEDROOM







#### TYPE B-2 | 52.80 SQ.M. 1-BEDROOM







#### TYPE B-3 | 58.70 SQ.M. 1-BEDROOM







# TYPE C-1A | 68.20 SQ.M. 2-BEDROOM







### TYPE C-1B | 68.20 SQ.M. 2-BEDROOM







### TYPE C-2 | 72.50 SQ.M. 2-BEDROOM







### TYPE C-3 | 75.60 SQ.M. 2-BEDROOM







### TYPE C-4 | 77.30 SQ.M. 2-BEDROOM







### TYPE C-5 | 77.10 SQ.M. 2-BEDROOM







#### TYPE C-6 | 82.80 SQ.M. 2-BEDROOM





### TYPE C-7 | 86.80 SQ.M. 2-BEDROOM







#### TYPE D-1 | 111.30 SQ.M. 3-BEDROOM







# TYPE D-2 | 125.60 SQ.M. 3-BEDROOM







### TYPE D-3 | 138.40 SQ.M. 3-BEDROOM







# TYPE D-4 | 143.10 SQ.M. 3-BEDROOM







# TYPE D-5 | 159.10 SQ.M. 3-BEDROOM







# TYPE D-6 | 160.30 SQ.M. 3-BEDROOM







### TYPE D-7 | 186.00 SQ.M. 3-BEDROOM