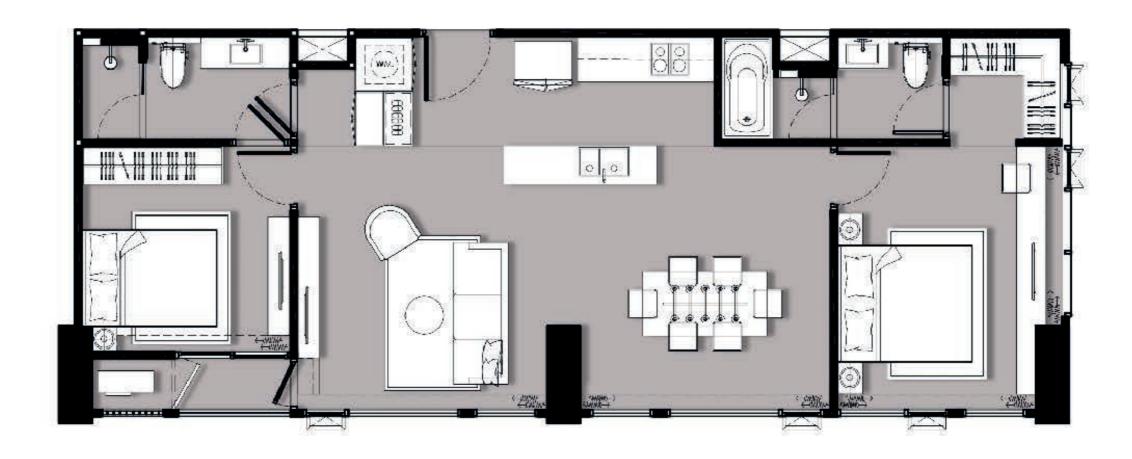

### TYPE A-1 | 40.00 SQ.M. 1-BEDROOM







### TYPE A-2 | 42.70 SQ.M. 1-BEDROOM







### TYPE A-3 | 43.20 SQ.M. 1-BEDROOM







### TYPE A-3 (MIRROR) | 43.20 SQ.M. 1-BEDROOM







### TYPE B-1 | 50.70 SQ.M. 1-BEDROOM







### TYPE B-1 (MIRROR) | 50.70 SQ.M. 1-BEDROOM







#### TYPE B-2 | 52.80 SQ.M. 1-BEDROOM







#### TYPE B-3 | 58.70 SQ.M. 1-BEDROOM







# TYPE C-1A | 68.20 SQ.M. 2-BEDROOM







### TYPE C-1B | 68.20 SQ.M. 2-BEDROOM







### TYPE C-2 | 72.50 SQ.M. 2-BEDROOM







### TYPE C-3 | 75.60 SQ.M. 2-BEDROOM







### TYPE C-4 | 77.30 SQ.M. 2-BEDROOM







### TYPE C-5 | 77.10 SQ.M. 2-BEDROOM







#### TYPE C-6 | 82.80 SQ.M. 2-BEDROOM





### TYPE C-7 | 86.80 SQ.M. 2-BEDROOM







#### TYPE D-1 | 111.30 SQ.M. 3-BEDROOM







# TYPE D-2 | 125.60 SQ.M. 3-BEDROOM







### TYPE D-3 | 138.40 SQ.M. 3-BEDROOM







# TYPE D-4 | 143.10 SQ.M. 3-BEDROOM







# TYPE D-5 | 159.10 SQ.M. 3-BEDROOM







# TYPE D-6 | 160.30 SQ.M. 3-BEDROOM







### TYPE D-7 | 186.00 SQ.M. 3-BEDROOM