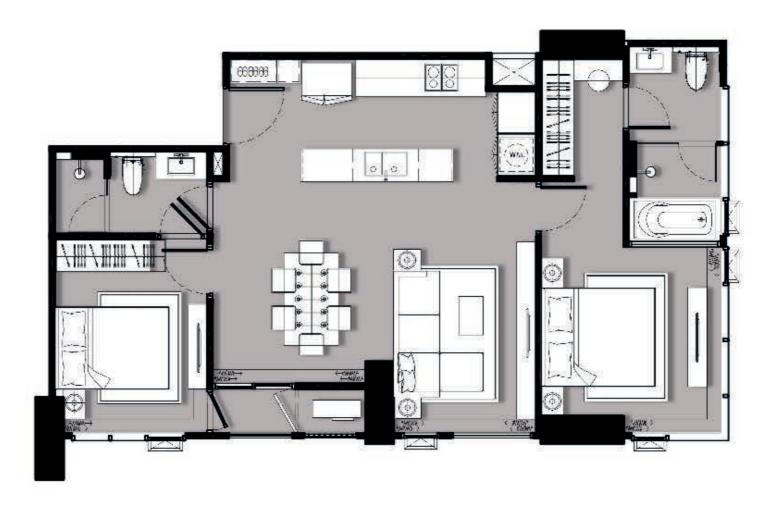

### TYPE A-1 | 40.00 SQ.M. 1-BEDROOM







### TYPE A-2 | 42.70 SQ.M. 1-BEDROOM







### TYPE A-3 | 43.20 SQ.M. 1-BEDROOM







### TYPE A-3 (MIRROR) | 43.20 SQ.M. 1-BEDROOM







### TYPE B-1 | 50.70 SQ.M. 1-BEDROOM







### TYPE B-1 (MIRROR) | 50.70 SQ.M. 1-BEDROOM







#### TYPE B-2 | 52.80 SQ.M. 1-BEDROOM







#### TYPE B-3 | 58.70 SQ.M. 1-BEDROOM







# TYPE C-1A | 68.20 SQ.M. 2-BEDROOM







### TYPE C-1B | 68.20 SQ.M. 2-BEDROOM







### TYPE C-2 | 72.50 SQ.M. 2-BEDROOM







### TYPE C-3 | 75.60 SQ.M. 2-BEDROOM







### TYPE C-4 | 77.30 SQ.M. 2-BEDROOM







### TYPE C-5 | 77.10 SQ.M. 2-BEDROOM







#### TYPE C-6 | 82.80 SQ.M. 2-BEDROOM





### TYPE C-7 | 86.80 SQ.M. 2-BEDROOM







#### TYPE D-1 | 111.30 SQ.M. 3-BEDROOM







# TYPE D-2 | 125.60 SQ.M. 3-BEDROOM







### TYPE D-3 | 138.40 SQ.M. 3-BEDROOM







# TYPE D-4 | 143.10 SQ.M. 3-BEDROOM







# TYPE D-5 | 159.10 SQ.M. 3-BEDROOM







# TYPE D-6 | 160.30 SQ.M. 3-BEDROOM







### TYPE D-7 | 186.00 SQ.M. 3-BEDROOM