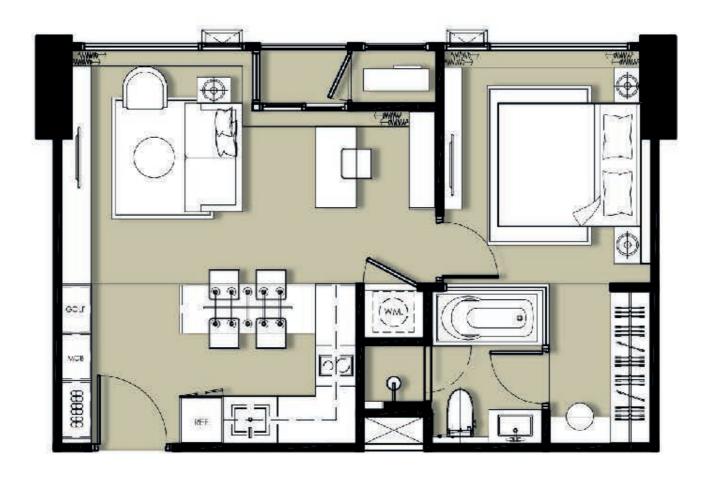

### TYPE A-1 | 40.00 SQ.M. 1-BEDROOM







### TYPE A-2 | 42.70 SQ.M. 1-BEDROOM







### TYPE A-3 | 43.20 SQ.M. 1-BEDROOM







### TYPE A-3 (MIRROR) | 43.20 SQ.M. 1-BEDROOM







### TYPE B-1 | 50.70 SQ.M. 1-BEDROOM







### TYPE B-1 (MIRROR) | 50.70 SQ.M. 1-BEDROOM







#### TYPE B-2 | 52.80 SQ.M. 1-BEDROOM







#### TYPE B-3 | 58.70 SQ.M. 1-BEDROOM







# TYPE C-1A | 68.20 SQ.M. 2-BEDROOM







### TYPE C-1B | 68.20 SQ.M. 2-BEDROOM







### TYPE C-2 | 72.50 SQ.M. 2-BEDROOM







### TYPE C-3 | 75.60 SQ.M. 2-BEDROOM







### TYPE C-4 | 77.30 SQ.M. 2-BEDROOM







### TYPE C-5 | 77.10 SQ.M. 2-BEDROOM







#### TYPE C-6 | 82.80 SQ.M. 2-BEDROOM





### TYPE C-7 | 86.80 SQ.M. 2-BEDROOM







#### TYPE D-1 | 111.30 SQ.M. 3-BEDROOM







# TYPE D-2 | 125.60 SQ.M. 3-BEDROOM







### TYPE D-3 | 138.40 SQ.M. 3-BEDROOM







# TYPE D-4 | 143.10 SQ.M. 3-BEDROOM







# TYPE D-5 | 159.10 SQ.M. 3-BEDROOM







# TYPE D-6 | 160.30 SQ.M. 3-BEDROOM







### TYPE D-7 | 186.00 SQ.M. 3-BEDROOM