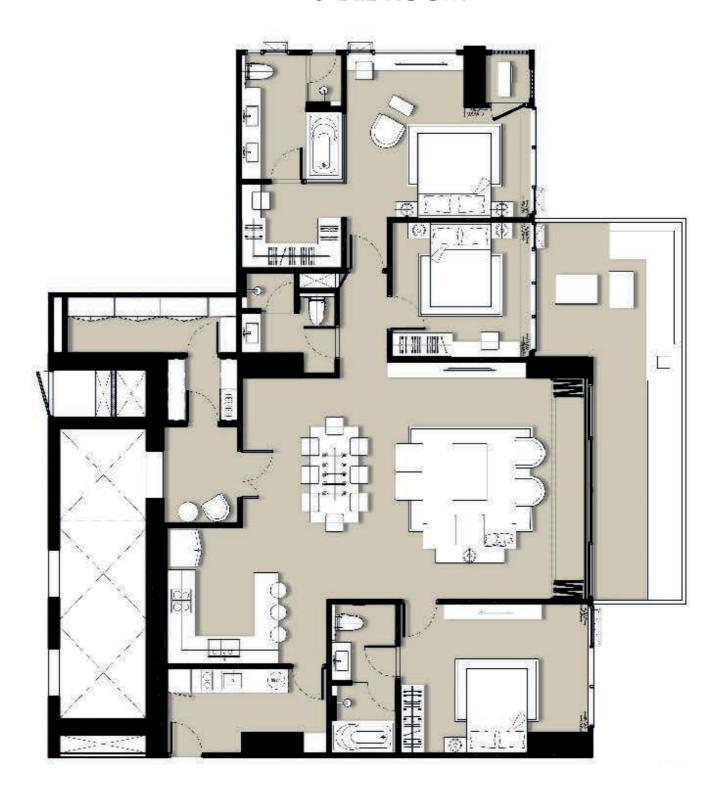

### TYPE B-1 (MIRROR) | 50.70 SQ.M. 1-BEDROOM







#### TYPE B-2 | 52.80 SQ.M. 1-BEDROOM







#### TYPE B-3 | 58.70 SQ.M. 1-BEDROOM







# TYPE C-1A | 68.20 SQ.M. 2-BEDROOM







### TYPE C-1B | 68.20 SQ.M. 2-BEDROOM







### TYPE C-2 | 72.50 SQ.M. 2-BEDROOM







### TYPE C-3 | 75.60 SQ.M. 2-BEDROOM







### TYPE C-4 | 77.30 SQ.M. 2-BEDROOM







### TYPE C-5 | 77.10 SQ.M. 2-BEDROOM







#### TYPE C-6 | 82.80 SQ.M. 2-BEDROOM





### TYPE C-7 | 86.80 SQ.M. 2-BEDROOM







#### TYPE D-1 | 111.30 SQ.M. 3-BEDROOM







# TYPE D-2 | 125.60 SQ.M. 3-BEDROOM







### TYPE D-3 | 138.40 SQ.M. 3-BEDROOM







# TYPE D-4 | 143.10 SQ.M. 3-BEDROOM







# TYPE D-5 | 159.10 SQ.M. 3-BEDROOM







# TYPE D-6 | 160.30 SQ.M. 3-BEDROOM







### TYPE D-7 | 186.00 SQ.M. 3-BEDROOM