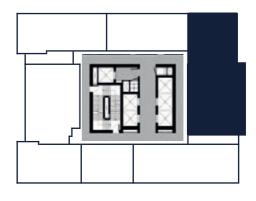

### TYPE A-1 | 40.00 SQ.M. 1-BEDROOM

### TYPE A-2 | 42.70 SQ.M. 1-BEDROOM

### TYPE A-3 | 43.20 SQ.M. 1-BEDROOM

### TYPE A-3 (MIRROR) | 43.20 SQ.M. 1-BEDROOM