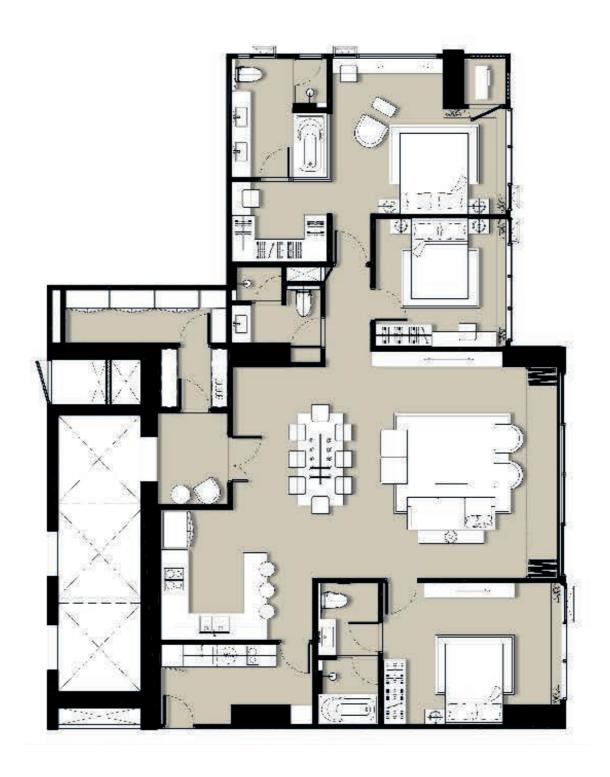

### TYPE B-1 | 50.70 SQ.M. 1-BEDROOM







### TYPE B-1 (MIRROR) | 50.70 SQ.M. 1-BEDROOM







#### TYPE B-2 | 52.80 SQ.M. 1-BEDROOM







#### TYPE B-3 | 58.70 SQ.M. 1-BEDROOM







# TYPE C-1A | 68.20 SQ.M. 2-BEDROOM







### TYPE C-1B | 68.20 SQ.M. 2-BEDROOM







### TYPE C-2 | 72.50 SQ.M. 2-BEDROOM







### TYPE C-3 | 75.60 SQ.M. 2-BEDROOM







### TYPE C-4 | 77.30 SQ.M. 2-BEDROOM







### TYPE C-5 | 77.10 SQ.M. 2-BEDROOM







#### TYPE C-6 | 82.80 SQ.M. 2-BEDROOM





### TYPE C-7 | 86.80 SQ.M. 2-BEDROOM







#### TYPE D-1 | 111.30 SQ.M. 3-BEDROOM







# TYPE D-2 | 125.60 SQ.M. 3-BEDROOM







### TYPE D-3 | 138.40 SQ.M. 3-BEDROOM







# TYPE D-4 | 143.10 SQ.M. 3-BEDROOM







# TYPE D-5 | 159.10 SQ.M. 3-BEDROOM







# TYPE D-6 | 160.30 SQ.M. 3-BEDROOM







### TYPE D-7 | 186.00 SQ.M. 3-BEDROOM