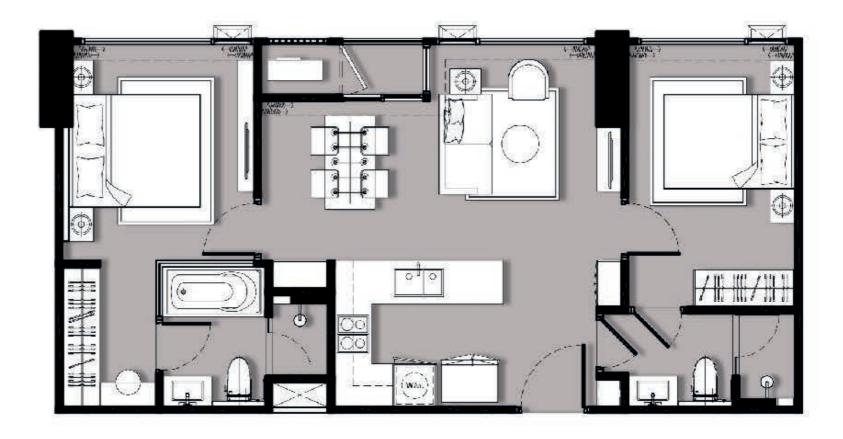

### TYPE A-1 | 40.00 SQ.M. 1-BEDROOM







### TYPE A-2 | 42.70 SQ.M. 1-BEDROOM







### TYPE A-3 | 43.20 SQ.M. 1-BEDROOM







### TYPE A-3 (MIRROR) | 43.20 SQ.M. 1-BEDROOM







### TYPE B-1 | 50.70 SQ.M. 1-BEDROOM







### TYPE B-1 (MIRROR) | 50.70 SQ.M. 1-BEDROOM







#### TYPE B-2 | 52.80 SQ.M. 1-BEDROOM







#### TYPE B-3 | 58.70 SQ.M. 1-BEDROOM







# TYPE C-1A | 68.20 SQ.M. 2-BEDROOM







### TYPE C-1B | 68.20 SQ.M. 2-BEDROOM







### TYPE C-2 | 72.50 SQ.M. 2-BEDROOM







### TYPE C-3 | 75.60 SQ.M. 2-BEDROOM







### TYPE C-4 | 77.30 SQ.M. 2-BEDROOM







### TYPE C-5 | 77.10 SQ.M. 2-BEDROOM







#### TYPE C-6 | 82.80 SQ.M. 2-BEDROOM





### TYPE C-7 | 86.80 SQ.M. 2-BEDROOM







#### TYPE D-1 | 111.30 SQ.M. 3-BEDROOM







# TYPE D-2 | 125.60 SQ.M. 3-BEDROOM







### TYPE D-3 | 138.40 SQ.M. 3-BEDROOM







# TYPE D-4 | 143.10 SQ.M. 3-BEDROOM







# TYPE D-5 | 159.10 SQ.M. 3-BEDROOM







# TYPE D-6 | 160.30 SQ.M. 3-BEDROOM







### TYPE D-7 | 186.00 SQ.M. 3-BEDROOM