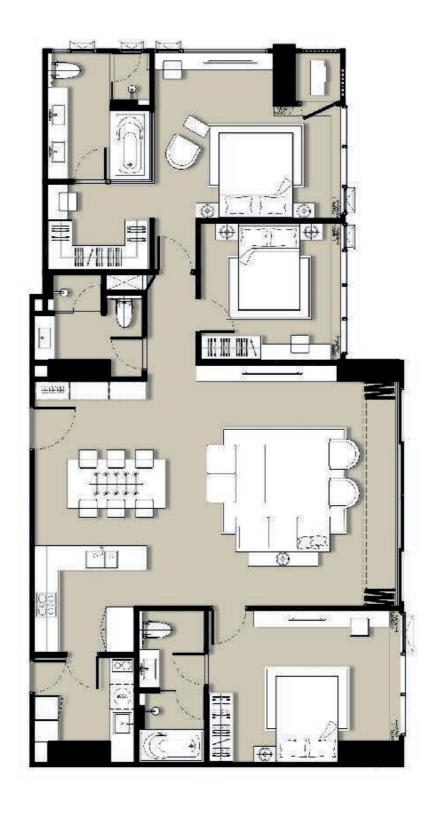

# TYPE C-1A | 68.20 SQ.M. 2-BEDROOM

### TYPE C-1B | 68.20 SQ.M. 2-BEDROOM

### TYPE C-2 | 72.50 SQ.M. 2-BEDROOM

### TYPE C-3 | 75.60 SQ.M. 2-BEDROOM

### TYPE C-4 | 77.30 SQ.M. 2-BEDROOM

### TYPE C-5 | 77.10 SQ.M. 2-BEDROOM

#### TYPE C-6 | 82.80 SQ.M. 2-BEDROOM

### TYPE C-7 | 86.80 SQ.M. 2-BEDROOM