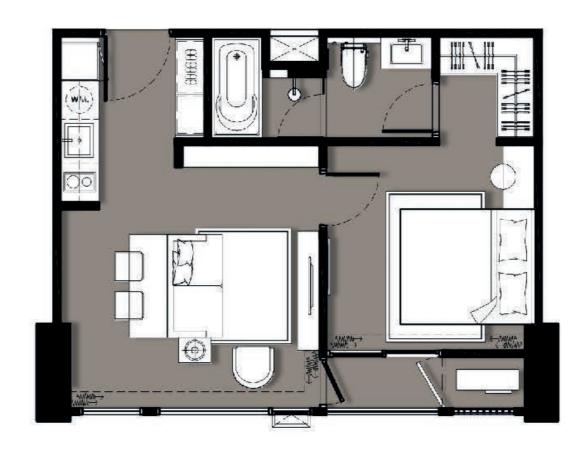

### TYPE A-1 | 40.00 SQ.M. 1-BEDROOM







### TYPE A-2 | 42.70 SQ.M. 1-BEDROOM







### TYPE A-3 | 43.20 SQ.M. 1-BEDROOM







### TYPE A-3 (MIRROR) | 43.20 SQ.M. 1-BEDROOM







### TYPE B-1 | 50.70 SQ.M. 1-BEDROOM







### TYPE B-1 (MIRROR) | 50.70 SQ.M. 1-BEDROOM







#### TYPE B-2 | 52.80 SQ.M. 1-BEDROOM







#### TYPE B-3 | 58.70 SQ.M. 1-BEDROOM







# TYPE C-1A | 68.20 SQ.M. 2-BEDROOM







### TYPE C-1B | 68.20 SQ.M. 2-BEDROOM







### TYPE C-2 | 72.50 SQ.M. 2-BEDROOM







### TYPE C-3 | 75.60 SQ.M. 2-BEDROOM







### TYPE C-4 | 77.30 SQ.M. 2-BEDROOM







### TYPE C-5 | 77.10 SQ.M. 2-BEDROOM







#### TYPE C-6 | 82.80 SQ.M. 2-BEDROOM





### TYPE C-7 | 86.80 SQ.M. 2-BEDROOM







#### TYPE D-1 | 111.30 SQ.M. 3-BEDROOM







# TYPE D-2 | 125.60 SQ.M. 3-BEDROOM







### TYPE D-3 | 138.40 SQ.M. 3-BEDROOM







# TYPE D-4 | 143.10 SQ.M. 3-BEDROOM







# TYPE D-5 | 159.10 SQ.M.