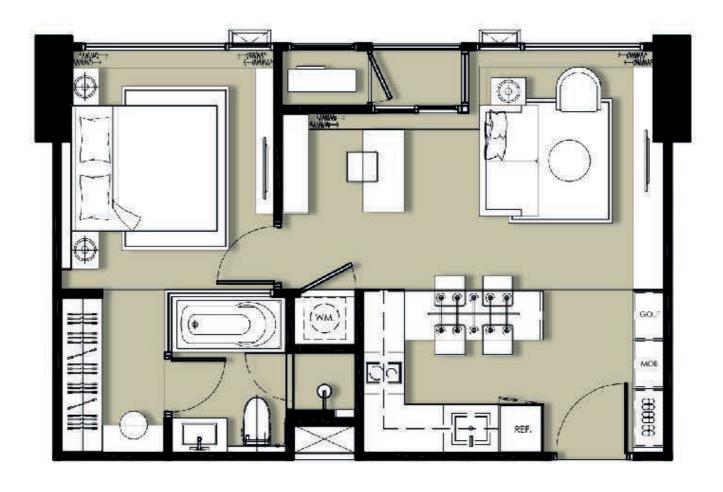

### TYPE A-1 | 40.00 SQ.M. 1-BEDROOM







### TYPE A-2 | 42.70 SQ.M. 1-BEDROOM







### TYPE A-3 | 43.20 SQ.M. 1-BEDROOM







### TYPE A-3 (MIRROR) | 43.20 SQ.M. 1-BEDROOM







### TYPE B-1 | 50.70 SQ.M. 1-BEDROOM







### TYPE B-1 (MIRROR) | 50.70 SQ.M. 1-BEDROOM







#### TYPE B-2 | 52.80 SQ.M. 1-BEDROOM







#### TYPE B-3 | 58.70 SQ.M. 1-BEDROOM







# TYPE C-1A | 68.20 SQ.M. 2-BEDROOM







### TYPE C-1B | 68.20 SQ.M. 2-BEDROOM







### TYPE C-2 | 72.50 SQ.M. 2-BEDROOM







### TYPE C-3 | 75.60 SQ.M. 2-BEDROOM







### TYPE C-4 | 77.30 SQ.M. 2-BEDROOM







### TYPE C-5 | 77.10 SQ.M. 2-BEDROOM







#### TYPE C-6 | 82.80 SQ.M. 2-BEDROOM





### TYPE C-7 | 86.80 SQ.M. 2-BEDROOM







#### TYPE D-1 | 111.30 SQ.M. 3-BEDROOM







# TYPE D-2 | 125.60 SQ.M. 3-BEDROOM







### TYPE D-3 | 138.40 SQ.M. 3-BEDROOM







# TYPE D-4 | 143.10 SQ.M. 3-BEDROOM







# TYPE D-5 | 159.10 SQ.M. 3-BEDROOM







# TYPE D-6 | 160.30 SQ.M. 3-BEDROOM







### TYPE D-7 | 186.00 SQ.M. 3-BEDROOM