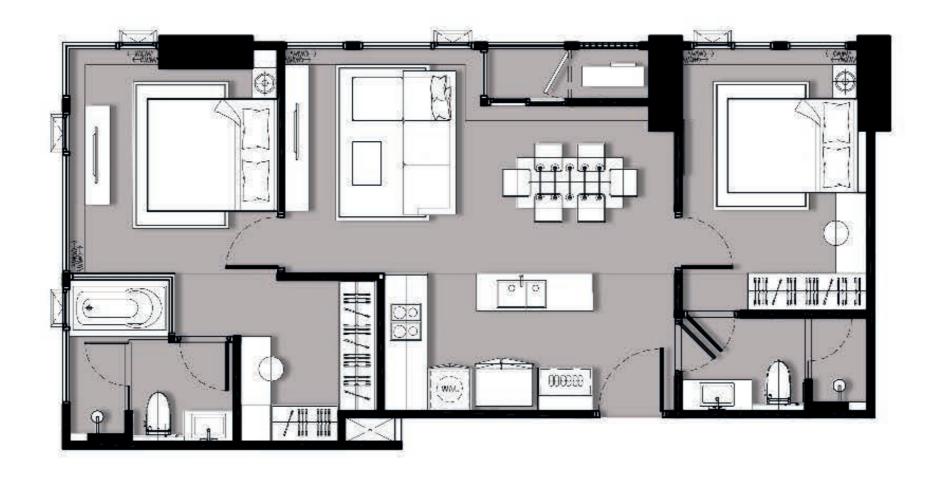

### TYPE A-1 | 40.00 SQ.M. 1-BEDROOM







### TYPE A-2 | 42.70 SQ.M. 1-BEDROOM







### TYPE A-3 | 43.20 SQ.M. 1-BEDROOM







### TYPE A-3 (MIRROR) | 43.20 SQ.M. 1-BEDROOM







### TYPE B-1 | 50.70 SQ.M. 1-BEDROOM







### TYPE B-1 (MIRROR) | 50.70 SQ.M. 1-BEDROOM







#### TYPE B-2 | 52.80 SQ.M. 1-BEDROOM







#### TYPE B-3 | 58.70 SQ.M. 1-BEDROOM







# TYPE C-1A | 68.20 SQ.M. 2-BEDROOM







### TYPE C-1B | 68.20 SQ.M. 2-BEDROOM







### TYPE C-2 | 72.50 SQ.M. 2-BEDROOM







### TYPE C-3 | 75.60 SQ.M. 2-BEDROOM







### TYPE C-4 | 77.30 SQ.M. 2-BEDROOM







### TYPE C-5 | 77.10 SQ.M. 2-BEDROOM







#### TYPE C-6 | 82.80 SQ.M. 2-BEDROOM





### TYPE C-7 | 86.80 SQ.M. 2-BEDROOM







#### TYPE D-1 | 111.30 SQ.M. 3-BEDROOM







# TYPE D-2 | 125.60 SQ.M. 3-BEDROOM







### TYPE D-3 | 138.40 SQ.M. 3-BEDROOM







# TYPE D-4 | 143.10 SQ.M. 3-BEDROOM







# TYPE D-5 | 159.10 SQ.M. 3-BEDROOM







# TYPE D-6 | 160.30 SQ.M. 3-BEDROOM







### TYPE D-7 | 186.00 SQ.M. 3-BEDROOM