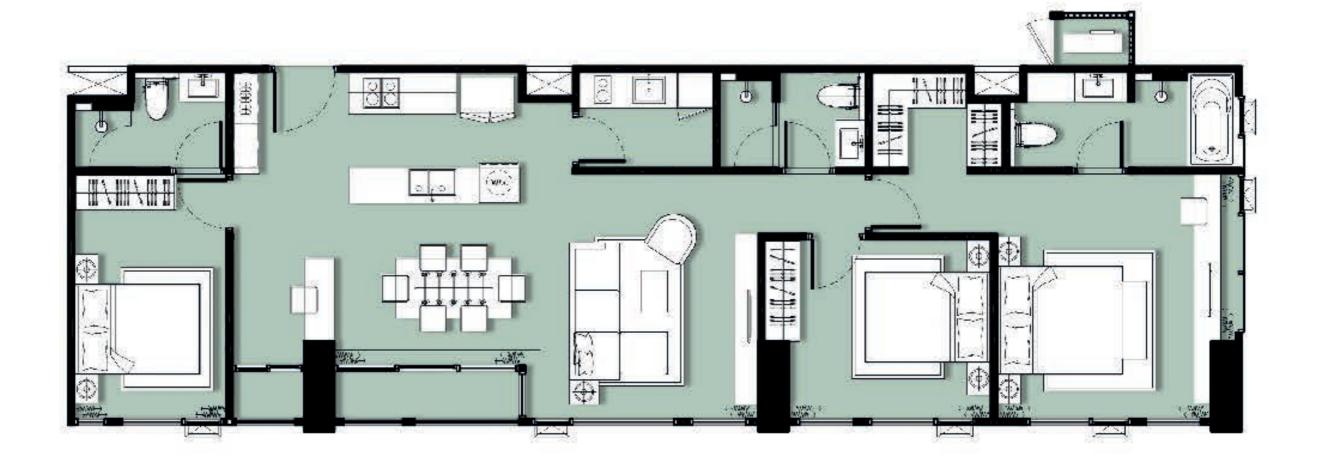

### TYPE A-1 | 40.00 SQ.M. 1-BEDROOM







### TYPE A-2 | 42.70 SQ.M. 1-BEDROOM







### TYPE A-3 | 43.20 SQ.M. 1-BEDROOM







### TYPE A-3 (MIRROR) | 43.20 SQ.M. 1-BEDROOM







### TYPE B-1 | 50.70 SQ.M. 1-BEDROOM







### TYPE B-1 (MIRROR) | 50.70 SQ.M. 1-BEDROOM







#### TYPE B-2 | 52.80 SQ.M. 1-BEDROOM







#### TYPE B-3 | 58.70 SQ.M. 1-BEDROOM







# TYPE C-1A | 68.20 SQ.M. 2-BEDROOM







### TYPE C-1B | 68.20 SQ.M. 2-BEDROOM







### TYPE C-2 | 72.50 SQ.M. 2-BEDROOM







### TYPE C-3 | 75.60 SQ.M. 2-BEDROOM







### TYPE C-4 | 77.30 SQ.M. 2-BEDROOM







### TYPE C-5 | 77.10 SQ.M. 2-BEDROOM







#### TYPE C-6 | 82.80 SQ.M. 2-BEDROOM





### TYPE C-7 | 86.80 SQ.M. 2-BEDROOM







#### TYPE D-1 | 111.30 SQ.M. 3-BEDROOM







# TYPE D-2 | 125.60 SQ.M. 3-BEDROOM







### TYPE D-3 | 138.40 SQ.M. 3-BEDROOM







# TYPE D-4 | 143.10 SQ.M. 3-BEDROOM







# TYPE D-5 | 159.10 SQ.M. 3-BEDROOM







# TYPE D-6 | 160.30 SQ.M. 3-BEDROOM







### TYPE D-7 | 186.00 SQ.M. 3-BEDROOM