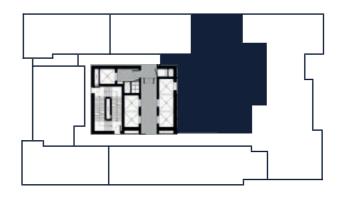

### TYPE B-1 (MIRROR) | 50.70 SQ.M. 1-BEDROOM







#### TYPE B-2 | 52.80 SQ.M. 1-BEDROOM







#### TYPE B-3 | 58.70 SQ.M. 1-BEDROOM







# TYPE C-1A | 68.20 SQ.M. 2-BEDROOM







### TYPE C-1B | 68.20 SQ.M. 2-BEDROOM







### TYPE C-2 | 72.50 SQ.M. 2-BEDROOM







### TYPE C-3 | 75.60 SQ.M. 2-BEDROOM







### TYPE C-4 | 77.30 SQ.M. 2-BEDROOM







### TYPE C-5 | 77.10 SQ.M. 2-BEDROOM







#### TYPE C-6 | 82.80 SQ.M. 2-BEDROOM





### TYPE C-7 | 86.80 SQ.M. 2-BEDROOM







#### TYPE D-1 | 111.30 SQ.M. 3-BEDROOM







# TYPE D-2 | 125.60 SQ.M. 3-BEDROOM







### TYPE D-3 | 138.40 SQ.M. 3-BEDROOM







# TYPE D-4 | 143.10 SQ.M. 3-BEDROOM







# TYPE D-5 | 159.10 SQ.M. 3-BEDROOM







# TYPE D-6 | 160.30 SQ.M. 3-BEDROOM







### TYPE D-7 | 186.00 SQ.M. 3-BEDROOM