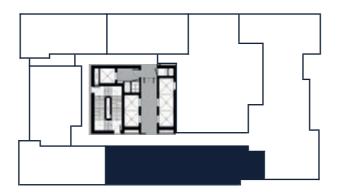

### TYPE A-1 | 40.00 SQ.M. 1-BEDROOM

### TYPE A-2 | 42.70 SQ.M. 1-BEDROOM

### TYPE A-3 | 43.20 SQ.M. 1-BEDROOM

### TYPE A-3 (MIRROR) | 43.20 SQ.M. 1-BEDROOM

### TYPE B-1 | 50.70 SQ.M. 1-BEDROOM

### TYPE B-1 (MIRROR) | 50.70 SQ.M. 1-BEDROOM

#### TYPE B-2 | 52.80 SQ.M. 1-BEDROOM

#### TYPE B-3 | 58.70 SQ.M. 1-BEDROOM