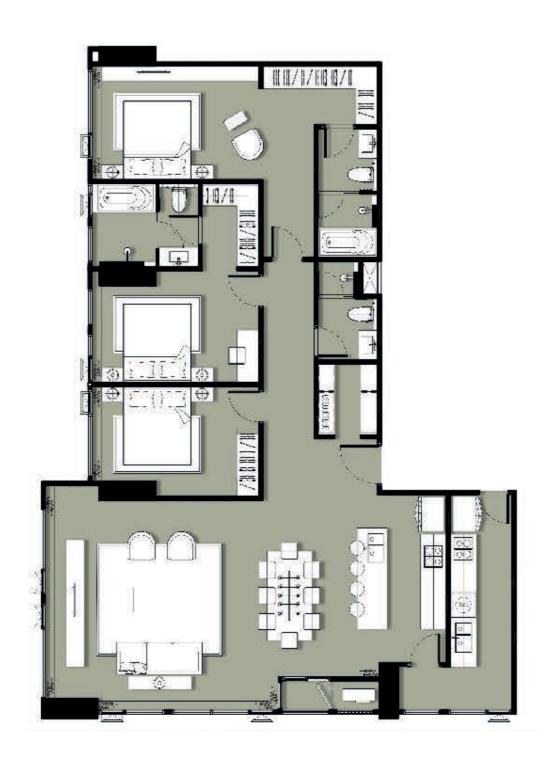

#### TYPE D-1 | 111.30 SQ.M. 3-BEDROOM

# TYPE D-2 | 125.60 SQ.M. 3-BEDROOM

### TYPE D-3 | 138.40 SQ.M. 3-BEDROOM