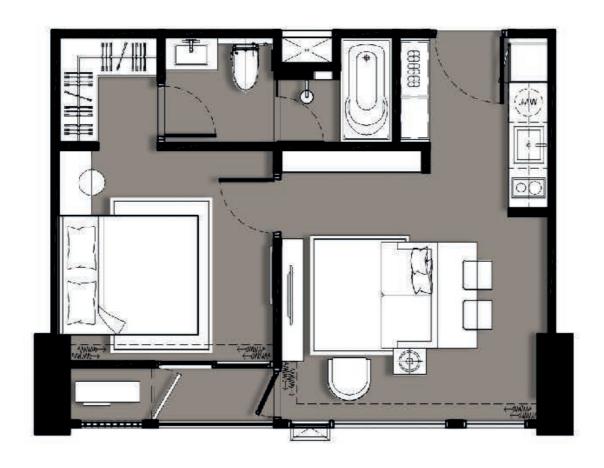

### TYPE A-1 | 40.00 SQ.M. 1-BEDROOM







### TYPE A-2 | 42.70 SQ.M. 1-BEDROOM







### TYPE A-3 | 43.20 SQ.M. 1-BEDROOM







### TYPE A-3 (MIRROR) | 43.20 SQ.M. 1-BEDROOM







### TYPE B-1 | 50.70 SQ.M. 1-BEDROOM







### TYPE B-1 (MIRROR) | 50.70 SQ.M. 1-BEDROOM







#### TYPE B-2 | 52.80 SQ.M. 1-BEDROOM







#### TYPE B-3 | 58.70 SQ.M. 1-BEDROOM







# TYPE C-1A | 68.20 SQ.M. 2-BEDROOM







### TYPE C-1B | 68.20 SQ.M. 2-BEDROOM







### TYPE C-2 | 72.50 SQ.M. 2-BEDROOM







### TYPE C-3 | 75.60 SQ.M. 2-BEDROOM







### TYPE C-4 | 77.30 SQ.M. 2-BEDROOM







### TYPE C-5 | 77.10 SQ.M. 2-BEDROOM







#### TYPE C-6 | 82.80 SQ.M. 2-BEDROOM





### TYPE C-7 | 86.80 SQ.M. 2-BEDROOM







#### TYPE D-1 | 111.30 SQ.M. 3-BEDROOM







# TYPE D-2 | 125.60 SQ.M. 3-BEDROOM







### TYPE D-3 | 138.40 SQ.M. 3-BEDROOM







# TYPE D-4 | 143.10 SQ.M. 3-BEDROOM







# TYPE D-5 | 159.10 SQ.M. 3-BEDROOM







# TYPE D-6 | 160.30 SQ.M. 3-BEDROOM