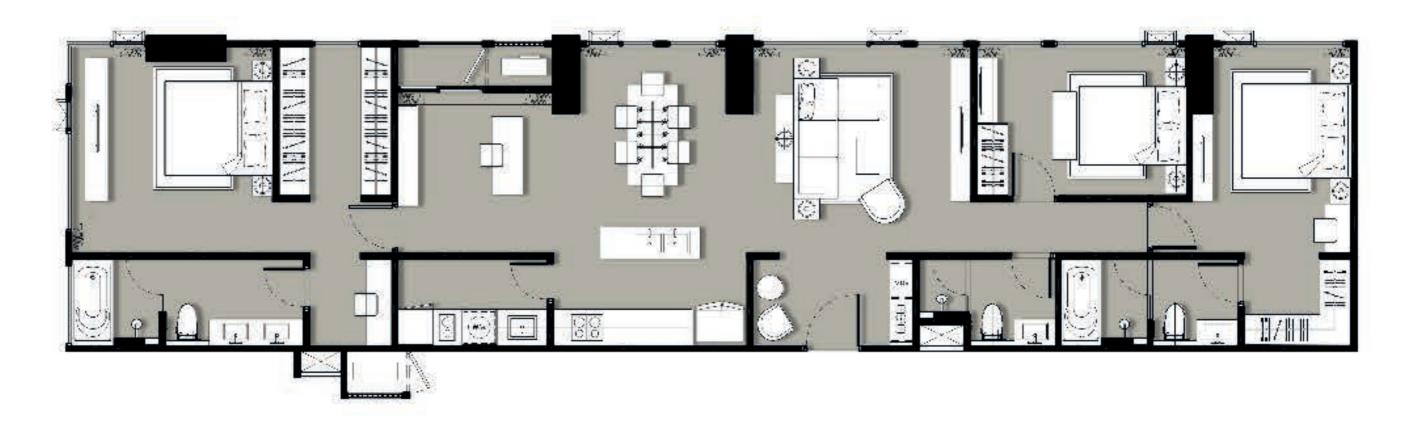

# TYPE D-4 | 143.10 SQ.M. 3-BEDROOM

# TYPE D-5 | 159.10 SQ.M. 3-BEDROOM

# TYPE D-6 | 160.30 SQ.M. 3-BEDROOM

### TYPE D-7 | 186.00 SQ.M. 3-BEDROOM