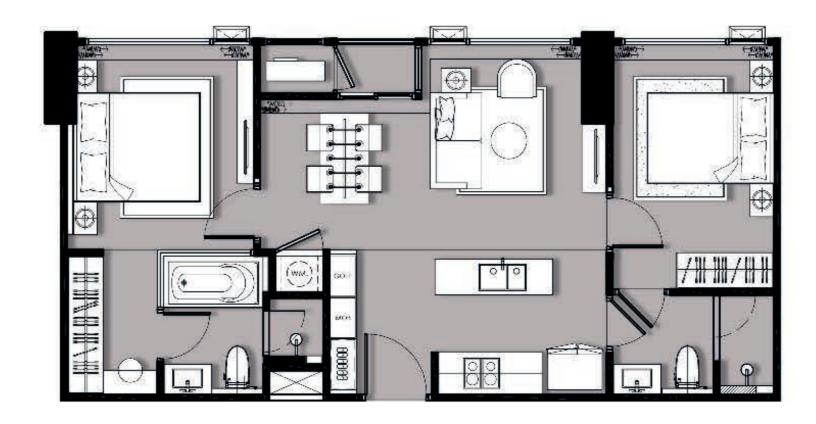

### TYPE A-1 | 40.00 SQ.M. 1-BEDROOM







### TYPE A-2 | 42.70 SQ.M. 1-BEDROOM







### TYPE A-3 | 43.20 SQ.M. 1-BEDROOM







### TYPE A-3 (MIRROR) | 43.20 SQ.M. 1-BEDROOM







### TYPE B-1 | 50.70 SQ.M. 1-BEDROOM







### TYPE B-1 (MIRROR) | 50.70 SQ.M. 1-BEDROOM







#### TYPE B-2 | 52.80 SQ.M. 1-BEDROOM







#### TYPE B-3 | 58.70 SQ.M. 1-BEDROOM







# TYPE C-1A | 68.20 SQ.M. 2-BEDROOM







### TYPE C-1B | 68.20 SQ.M. 2-BEDROOM







### TYPE C-2 | 72.50 SQ.M. 2-BEDROOM







### TYPE C-3 | 75.60 SQ.M. 2-BEDROOM







### TYPE C-4 | 77.30 SQ.M. 2-BEDROOM







### TYPE C-5 | 77.10 SQ.M. 2-BEDROOM







#### TYPE C-6 | 82.80 SQ.M. 2-BEDROOM





### TYPE C-7 | 86.80 SQ.M. 2-BEDROOM







#### TYPE D-1 | 111.30 SQ.M. 3-BEDROOM







# TYPE D-2 | 125.60 SQ.M. 3-BEDROOM







### TYPE D-3 | 138.40 SQ.M. 3-BEDROOM







# TYPE D-4 | 143.10 SQ.M. 3-BEDROOM







# TYPE D-5 | 159.10 SQ.M. 3-BEDROOM







# TYPE D-6 | 160.30 SQ.M. 3-BEDROOM







### TYPE D-7 | 186.00 SQ.M. 3-BEDROOM