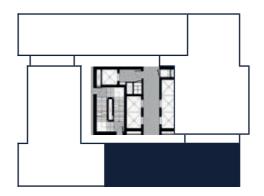

### TYPE A-1 | 40.00 SQ.M. 1-BEDROOM

### TYPE A-2 | 42.70 SQ.M. 1-BEDROOM

### TYPE A-3 | 43.20 SQ.M. 1-BEDROOM

### TYPE A-3 (MIRROR) | 43.20 SQ.M. 1-BEDROOM

### TYPE B-1 | 50.70 SQ.M. 1-BEDROOM

### TYPE B-1 (MIRROR) | 50.70 SQ.M. 1-BEDROOM

#### TYPE B-2 | 52.80 SQ.M. 1-BEDROOM

#### TYPE B-3 | 58.70 SQ.M. 1-BEDROOM