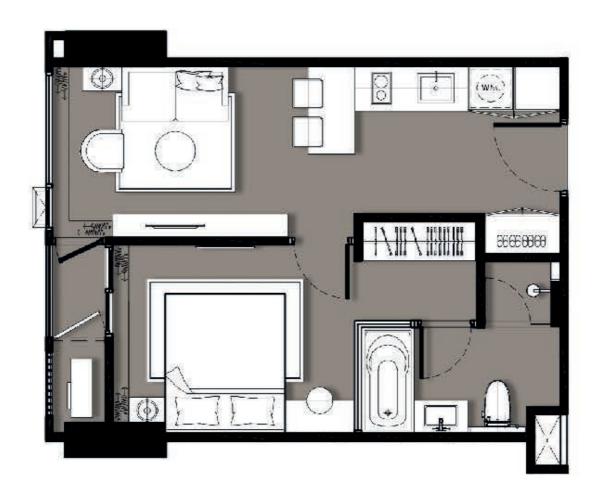

### TYPE A-1 | 40.00 SQ.M. 1-BEDROOM







### TYPE A-2 | 42.70 SQ.M. 1-BEDROOM







### TYPE A-3 | 43.20 SQ.M. 1-BEDROOM







### TYPE A-3 (MIRROR) | 43.20 SQ.M. 1-BEDROOM







### TYPE B-1 | 50.70 SQ.M. 1-BEDROOM







### TYPE B-1 (MIRROR) | 50.70 SQ.M. 1-BEDROOM







#### TYPE B-2 | 52.80 SQ.M. 1-BEDROOM







#### TYPE B-3 | 58.70 SQ.M. 1-BEDROOM







# TYPE C-1A | 68.20 SQ.M. 2-BEDROOM







### TYPE C-1B | 68.20 SQ.M. 2-BEDROOM







### TYPE C-2 | 72.50 SQ.M. 2-BEDROOM







### TYPE C-3 | 75.60 SQ.M. 2-BEDROOM







### TYPE C-4 | 77.30 SQ.M. 2-BEDROOM







### TYPE C-5 | 77.10 SQ.M. 2-BEDROOM







#### TYPE C-6 | 82.80 SQ.M. 2-BEDROOM





### TYPE C-7 | 86.80 SQ.M. 2-BEDROOM







#### TYPE D-1 | 111.30 SQ.M. 3-BEDROOM







# TYPE D-2 | 125.60 SQ.M. 3-BEDROOM







### TYPE D-3 | 138.40 SQ.M. 3-BEDROOM







# TYPE D-4 | 143.10 SQ.M.