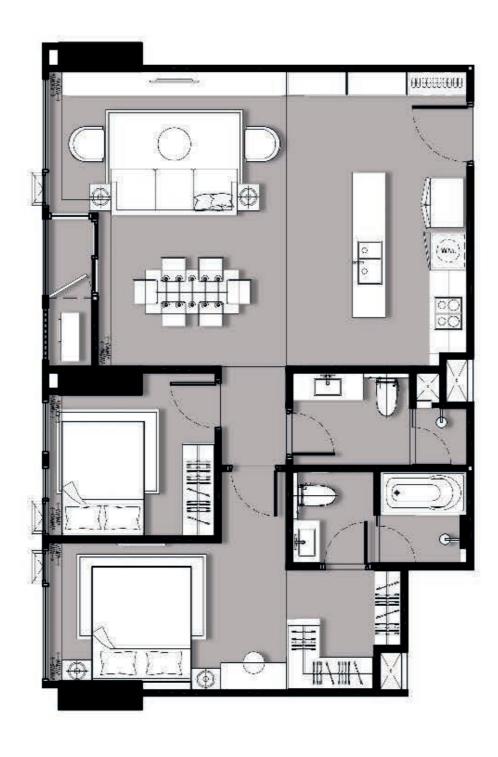

### TYPE A-1 | 40.00 SQ.M. 1-BEDROOM







### TYPE A-2 | 42.70 SQ.M. 1-BEDROOM







### TYPE A-3 | 43.20 SQ.M. 1-BEDROOM







### TYPE A-3 (MIRROR) | 43.20 SQ.M. 1-BEDROOM







### TYPE B-1 | 50.70 SQ.M. 1-BEDROOM







### TYPE B-1 (MIRROR) | 50.70 SQ.M. 1-BEDROOM







#### TYPE B-2 | 52.80 SQ.M. 1-BEDROOM







#### TYPE B-3 | 58.70 SQ.M. 1-BEDROOM







# TYPE C-1A | 68.20 SQ.M. 2-BEDROOM







### TYPE C-1B | 68.20 SQ.M. 2-BEDROOM







### TYPE C-2 | 72.50 SQ.M. 2-BEDROOM







### TYPE C-3 | 75.60 SQ.M. 2-BEDROOM







### TYPE C-4 | 77.30 SQ.M. 2-BEDROOM







### TYPE C-5 | 77.10 SQ.M. 2-BEDROOM







#### TYPE C-6 | 82.80 SQ.M. 2-BEDROOM





### TYPE C-7 | 86.80 SQ.M. 2-BEDROOM







#### TYPE D-1 | 111.30 SQ.M. 3-BEDROOM







# TYPE D-2 | 125.60 SQ.M. 3-BEDROOM







### TYPE D-3 | 138.40 SQ.M. 3-BEDROOM







# TYPE D-4 | 143.10 SQ.M. 3-BEDROOM







# TYPE D-5 | 159.10 SQ.M. 3-BEDROOM







# TYPE D-6 | 160.30 SQ.M. 3-BEDROOM







### TYPE D-7 | 186.00 SQ.M. 3-BEDROOM