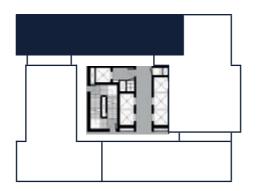

### TYPE A-1 | 40.00 SQ.M. 1-BEDROOM

### TYPE A-2 | 42.70 SQ.M. 1-BEDROOM

### TYPE A-3 | 43.20 SQ.M. 1-BEDROOM

### TYPE A-3 (MIRROR) | 43.20 SQ.M. 1-BEDROOM