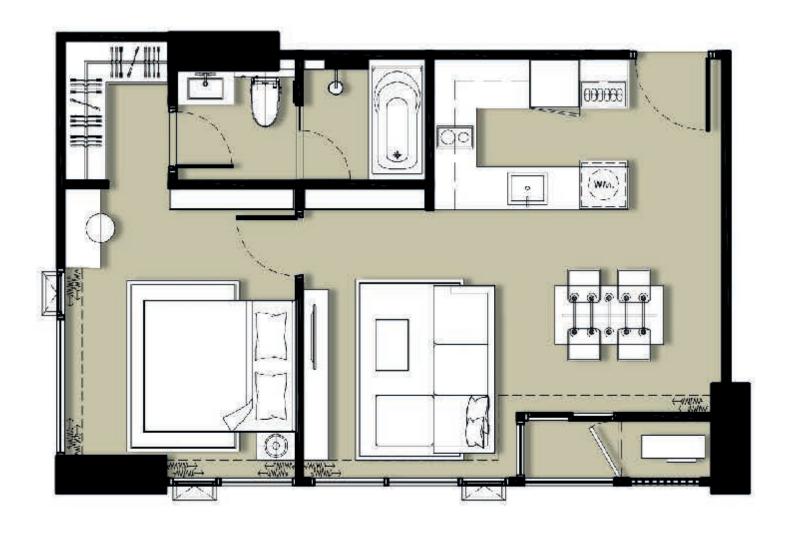

### TYPE A-1 | 40.00 SQ.M. 1-BEDROOM







### TYPE A-2 | 42.70 SQ.M. 1-BEDROOM







### TYPE A-3 | 43.20 SQ.M. 1-BEDROOM







### TYPE A-3 (MIRROR) | 43.20 SQ.M. 1-BEDROOM







### TYPE B-1 | 50.70 SQ.M. 1-BEDROOM







### TYPE B-1 (MIRROR) | 50.70 SQ.M. 1-BEDROOM







#### TYPE B-2 | 52.80 SQ.M. 1-BEDROOM







#### TYPE B-3 | 58.70 SQ.M. 1-BEDROOM







# TYPE C-1A | 68.20 SQ.M. 2-BEDROOM







### TYPE C-1B | 68.20 SQ.M. 2-BEDROOM







### TYPE C-2 | 72.50 SQ.M. 2-BEDROOM







### TYPE C-3 | 75.60 SQ.M. 2-BEDROOM







### TYPE C-4 | 77.30 SQ.M. 2-BEDROOM







### TYPE C-5 | 77.10 SQ.M. 2-BEDROOM







#### TYPE C-6 | 82.80 SQ.M. 2-BEDROOM





### TYPE C-7 | 86.80 SQ.M. 2-BEDROOM







#### TYPE D-1 | 111.30 SQ.M. 3-BEDROOM







# TYPE D-2 | 125.60 SQ.M. 3-BEDROOM







### TYPE D-3 | 138.40 SQ.M. 3-BEDROOM







# TYPE D-4 | 143.10 SQ.M. 3-BEDROOM







# TYPE D-5 | 159.10 SQ.M. 3-BEDROOM







# TYPE D-6 | 160.30 SQ.M. 3-BEDROOM







### TYPE D-7 | 186.00 SQ.M. 3-BEDROOM