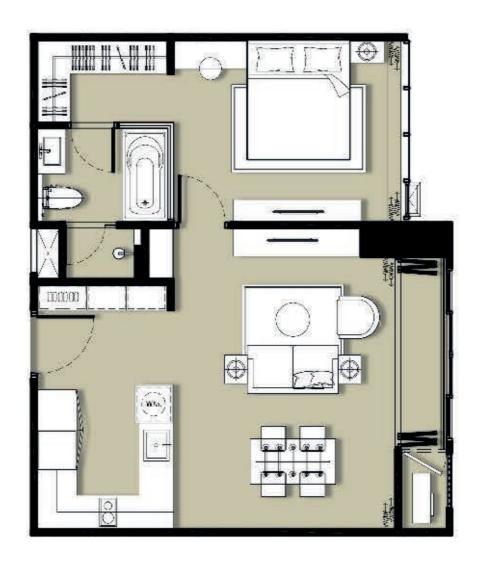

### TYPE A-1 | 40.00 SQ.M. 1-BEDROOM







### TYPE A-2 | 42.70 SQ.M. 1-BEDROOM







### TYPE A-3 | 43.20 SQ.M. 1-BEDROOM







### TYPE A-3 (MIRROR) | 43.20 SQ.M. 1-BEDROOM







### TYPE B-1 | 50.70 SQ.M. 1-BEDROOM







### TYPE B-1 (MIRROR) | 50.70 SQ.M. 1-BEDROOM







#### TYPE B-2 | 52.80 SQ.M. 1-BEDROOM







#### TYPE B-3 | 58.70 SQ.M. 1-BEDROOM







# TYPE C-1A | 68.20 SQ.M. 2-BEDROOM







### TYPE C-1B | 68.20 SQ.M. 2-BEDROOM







### TYPE C-2 | 72.50 SQ.M. 2-BEDROOM







### TYPE C-3 | 75.60 SQ.M. 2-BEDROOM







### TYPE C-4 | 77.30 SQ.M. 2-BEDROOM







### TYPE C-5 | 77.10 SQ.M. 2-BEDROOM







#### TYPE C-6 | 82.80 SQ.M. 2-BEDROOM





### TYPE C-7 | 86.80 SQ.M. 2-BEDROOM







#### TYPE D-1 | 111.30 SQ.M. 3-BEDROOM







# TYPE D-2 | 125.60 SQ.M. 3-BEDROOM







### TYPE D-3 | 138.40 SQ.M. 3-BEDROOM







# TYPE D-4 | 143.10 SQ.M. 3-BEDROOM







# TYPE D-5 | 159.10 SQ.M. 3-BEDROOM







# TYPE D-6 | 160.30 SQ.M. 3-BEDROOM







### TYPE D-7 | 186.00 SQ.M. 3-BEDROOM