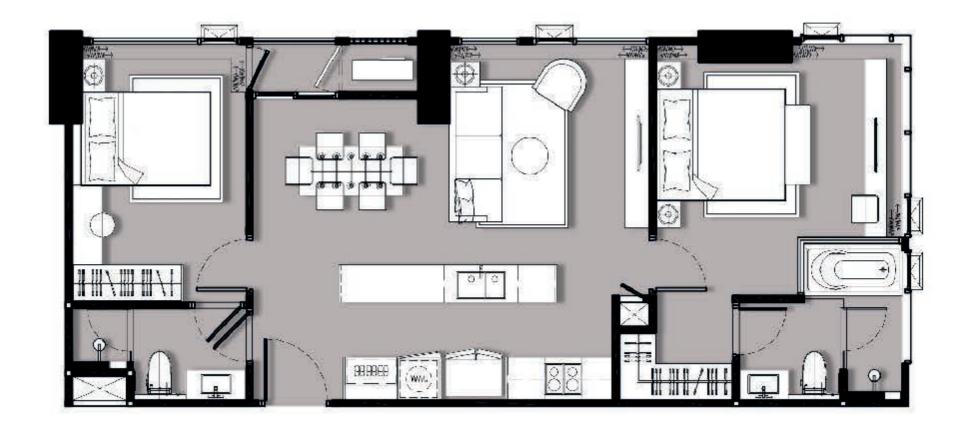

### TYPE A-1 | 40.00 SQ.M. 1-BEDROOM







### TYPE A-2 | 42.70 SQ.M. 1-BEDROOM







### TYPE A-3 | 43.20 SQ.M. 1-BEDROOM







### TYPE A-3 (MIRROR) | 43.20 SQ.M. 1-BEDROOM







### TYPE B-1 | 50.70 SQ.M. 1-BEDROOM







### TYPE B-1 (MIRROR) | 50.70 SQ.M. 1-BEDROOM







#### TYPE B-2 | 52.80 SQ.M. 1-BEDROOM







#### TYPE B-3 | 58.70 SQ.M. 1-BEDROOM







# TYPE C-1A | 68.20 SQ.M. 2-BEDROOM







### TYPE C-1B | 68.20 SQ.M. 2-BEDROOM







### TYPE C-2 | 72.50 SQ.M. 2-BEDROOM







### TYPE C-3 | 75.60 SQ.M. 2-BEDROOM







### TYPE C-4 | 77.30 SQ.M. 2-BEDROOM







### TYPE C-5 | 77.10 SQ.M. 2-BEDROOM







#### TYPE C-6 | 82.80 SQ.M. 2-BEDROOM





### TYPE C-7 | 86.80 SQ.M. 2-BEDROOM







#### TYPE D-1 | 111.30 SQ.M. 3-BEDROOM







# TYPE D-2 | 125.60 SQ.M. 3-BEDROOM







### TYPE D-3 | 138.40 SQ.M. 3-BEDROOM







# TYPE D-4 | 143.10 SQ.M. 3-BEDROOM







# TYPE D-5 | 159.10 SQ.M. 3-BEDROOM







# TYPE D-6 | 160.30 SQ.M. 3-BEDROOM







### TYPE D-7 | 186.00 SQ.M. 3-BEDROOM