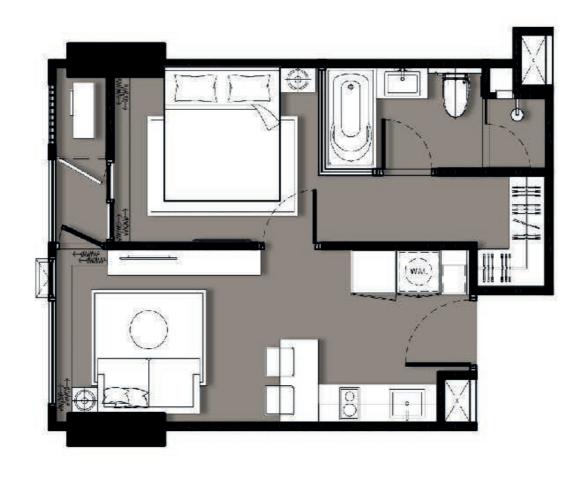

### TYPE A-1 | 40.00 SQ.M. 1-BEDROOM







### TYPE A-2 | 42.70 SQ.M. 1-BEDROOM







### TYPE A-3 | 43.20 SQ.M. 1-BEDROOM







### TYPE A-3 (MIRROR) | 43.20 SQ.M. 1-BEDROOM







### TYPE B-1 | 50.70 SQ.M. 1-BEDROOM







### TYPE B-1 (MIRROR) | 50.70 SQ.M. 1-BEDROOM







#### TYPE B-2 | 52.80 SQ.M. 1-BEDROOM







#### TYPE B-3 | 58.70 SQ.M. 1-BEDROOM







# TYPE C-1A | 68.20 SQ.M. 2-BEDROOM







### TYPE C-1B | 68.20 SQ.M. 2-BEDROOM







### TYPE C-2 | 72.50 SQ.M. 2-BEDROOM







### TYPE C-3 | 75.60 SQ.M. 2-BEDROOM







### TYPE C-4 | 77.30 SQ.M. 2-BEDROOM







### TYPE C-5 | 77.10 SQ.M. 2-BEDROOM







#### TYPE C-6 | 82.80 SQ.M. 2-BEDROOM





### TYPE C-7 | 86.80 SQ.M. 2-BEDROOM







#### TYPE D-1 | 111.30 SQ.M. 3-BEDROOM







# TYPE D-2 | 125.60 SQ.M. 3-BEDROOM







### TYPE D-3 | 138.40 SQ.M