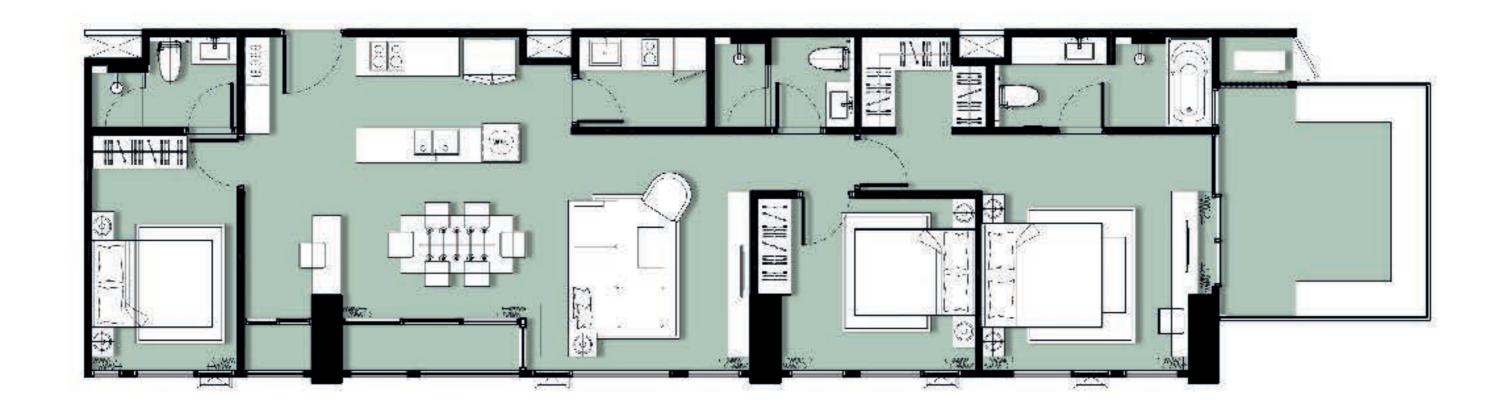

# TYPE D-4 | 143.10 SQ.M. 3-BEDROOM

# TYPE D-5 | 159.10 SQ.M. 3-BEDROOM

# TYPE D-6 | 160.30 SQ.M. 3-BEDROOM

### TYPE D-7 | 186.00 SQ.M. 3-BEDROOM