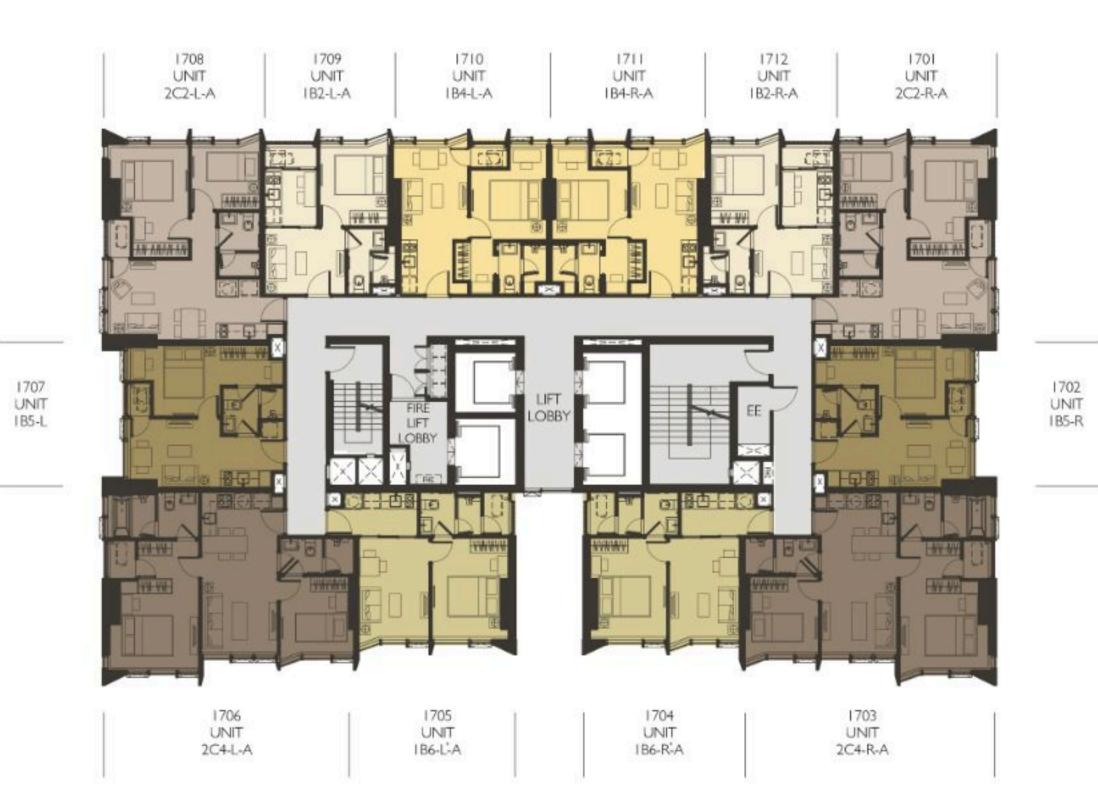

1807 UNIT 185-L

18TH FLOOR PLAN WISH SIGNATURE II MIDTOWN (SIAM)

1802 UNIT IB5-R

\_\_\_\_

2202 UNIT I B5-R

2607 UNIT 185-L

26TH FLOOR PLAN WISH SIGNATURE II MIDTOWN (SIAM)

2602 UNIT I B5-R