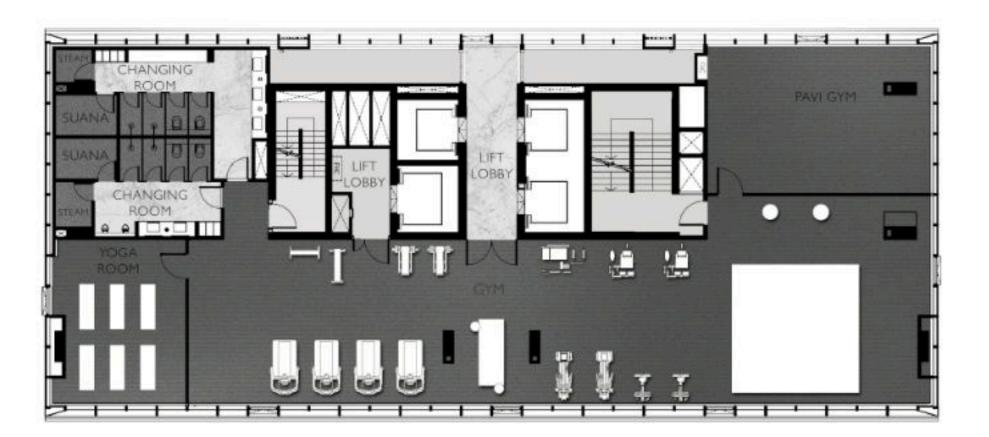

3102 UNIT IB5-R

POOL POD 38TH FLOOR PLAN WISH SIGNATURE II MIDTOWN (SIAM)

BODY&MIND POD 39TH FLOOR PLAN WISH SIGNATURE II MIDTOWN (SIAM)

WORK&CHILL POD 40TH FLOOR PLAN WISH SIGNATURE II MIDTOWN (SIAM)