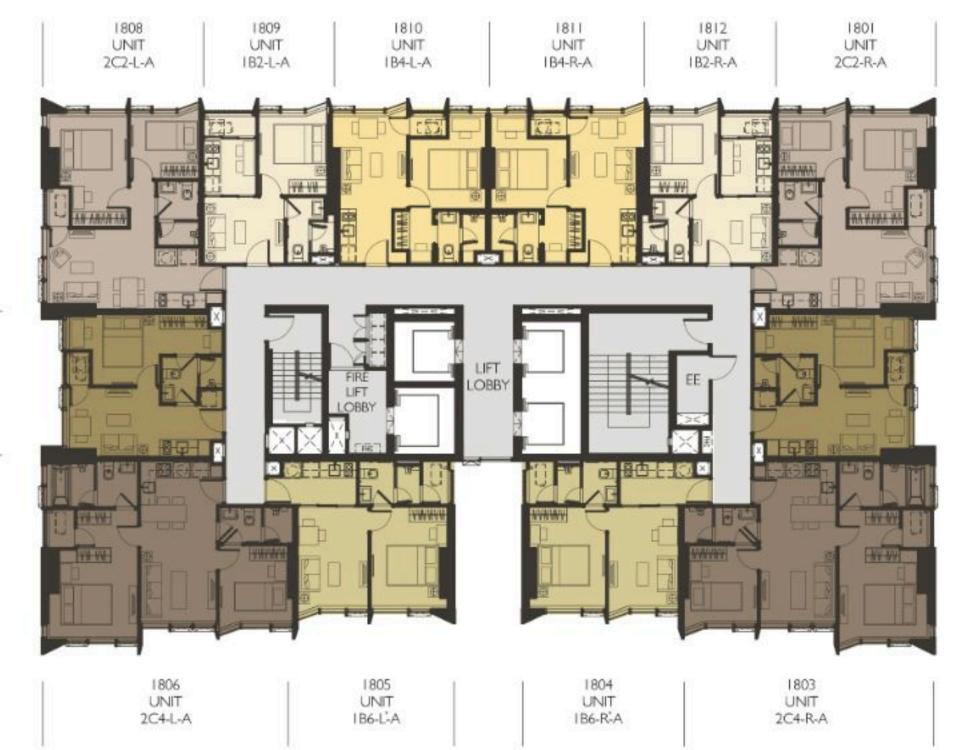

1807 UNIT 185-L

18TH FLOOR PLAN WISH SIGNATURE II MIDTOWN (SIAM)

1802 UNIT IB5-R

\_\_\_\_

2202 UNIT I B5-R

2607 UNIT 185-L

26TH FLOOR PLAN WISH SIGNATURE II MIDTOWN (SIAM)

2602 UNIT I B5-R