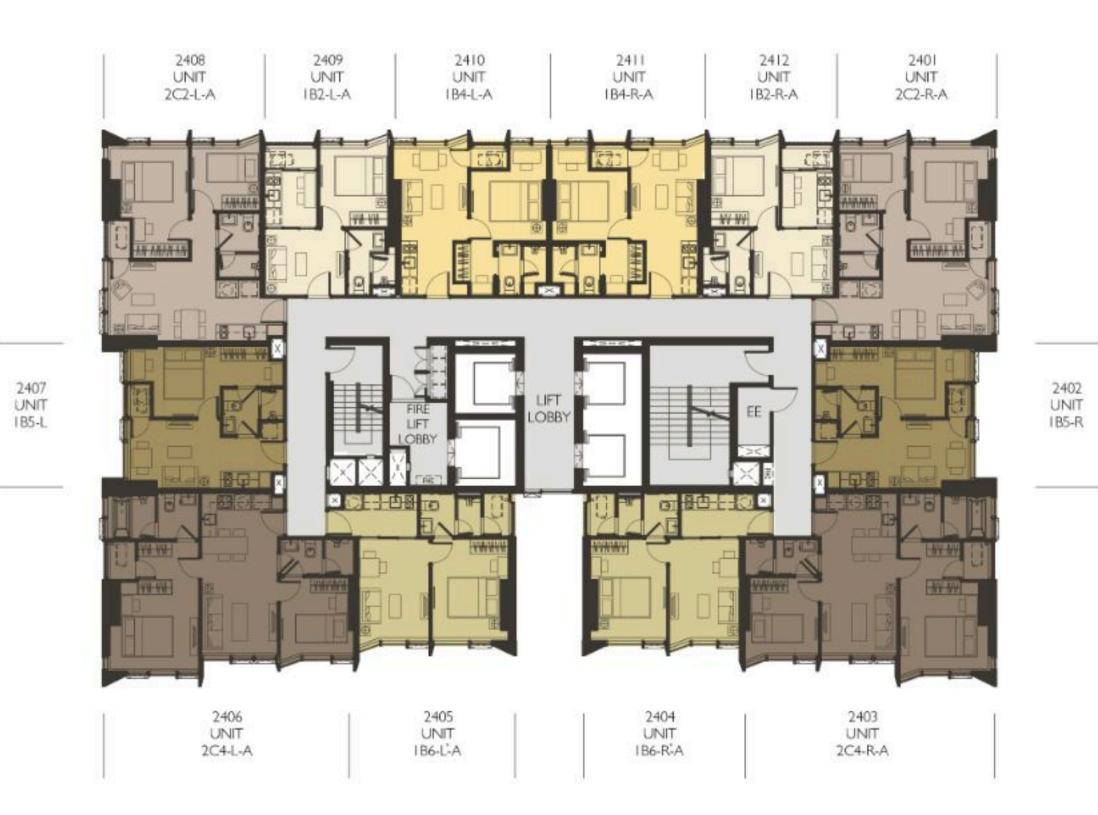

2807 UNIT 185-L

28TH FLOOR PLAN WISH SIGNATURE II MIDTOWN (SIAM)

2802 UNIT I B5-R

2907 UNIT 185-L

29TH FLOOR PLAN WISH SIGNATURE II MIDTOWN (SIAM)

2902 UNIT I B5-R

3107 UNIT 185-L

31ST FLOOR PLAN WISH SIGNATURE II MIDTOWN (SIAM)