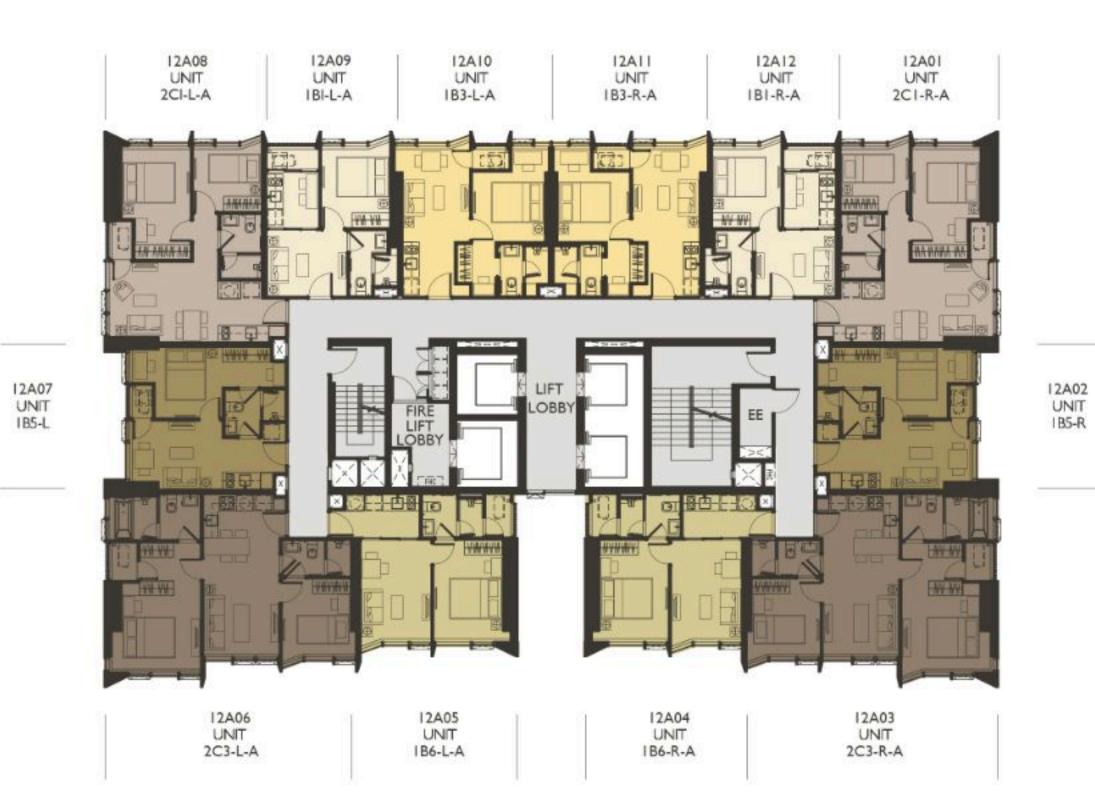

0906 UNIT 2C3-L-A

0901 UNIT 2CI-R-A

0902 UNIT I B5-R

ROOF GARDEN

0905 UNIT IB6-L-A

0904 UNIT I B6-R-A

0903 UNIT 2C3-R-A































1502 UNIT IB5-R











1807 UNIT 185-L

18TH FLOOR PLAN WISH SIGNATURE II MIDTOWN (SIAM)



1802 UNIT IB5-R

\_\_\_\_















2202 UNIT I B5-R

















2607 UNIT 185-L

26TH FLOOR PLAN WISH SIGNATURE II MIDTOWN (SIAM)



2602 UNIT I B5-R







2807 UNIT 185-L

28TH FLOOR PLAN WISH SIGNATURE II MIDTOWN (SIAM)



2802 UNIT I B5-R



2907 UNIT 185-L

29TH FLOOR PLAN WISH SIGNATURE II MIDTOWN (SIAM)



2902 UNIT I B5-R







3107 UNIT 185-L

31ST FLOOR PLAN WISH SIGNATURE II MIDTOWN (SIAM)



3102 UNIT IB5-R

































POOL POD 38TH FLOOR PLAN WISH SIGNATURE II MIDTOWN (SIAM)





BODY&MIND POD 39TH FLOOR PLAN WISH SIGNATURE II MIDTOWN (SIAM)





WORK&CHILL POD 40TH FLOOR PLAN WISH SIGNATURE II MIDTOWN (SIAM)