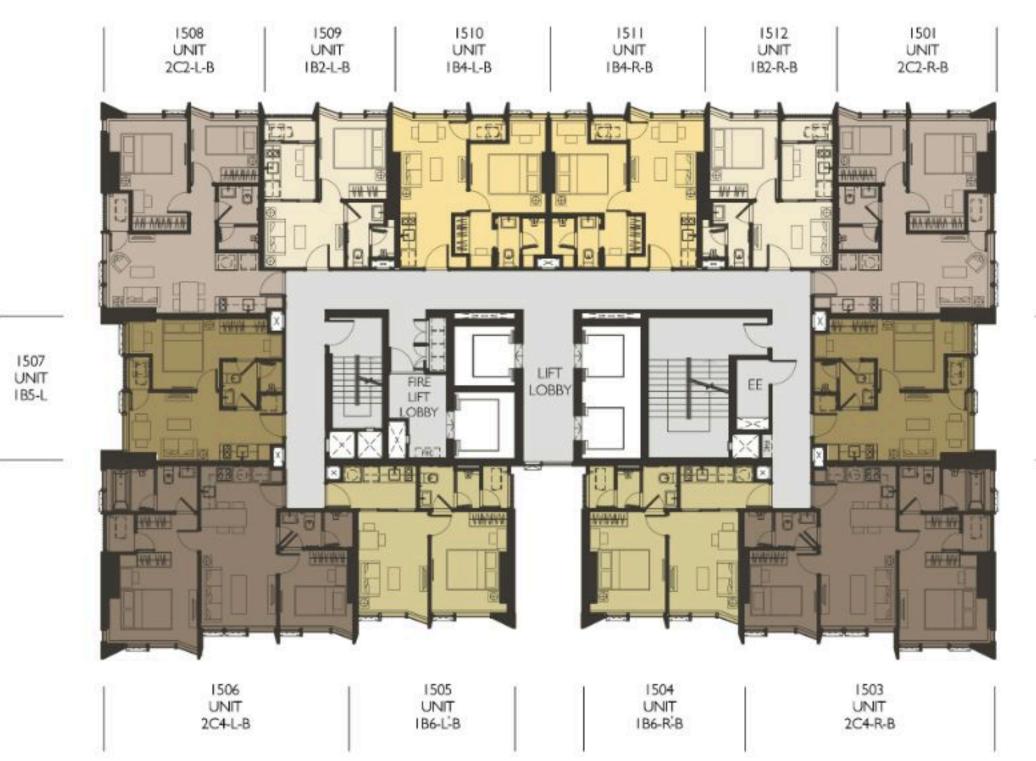

1807 UNIT 185-L

18TH FLOOR PLAN WISH SIGNATURE II MIDTOWN (SIAM)

1802 UNIT IB5-R

\_\_\_\_

2202 UNIT I B5-R

2607 UNIT 185-L

26TH FLOOR PLAN WISH SIGNATURE II MIDTOWN (SIAM)

2602 UNIT I B5-R