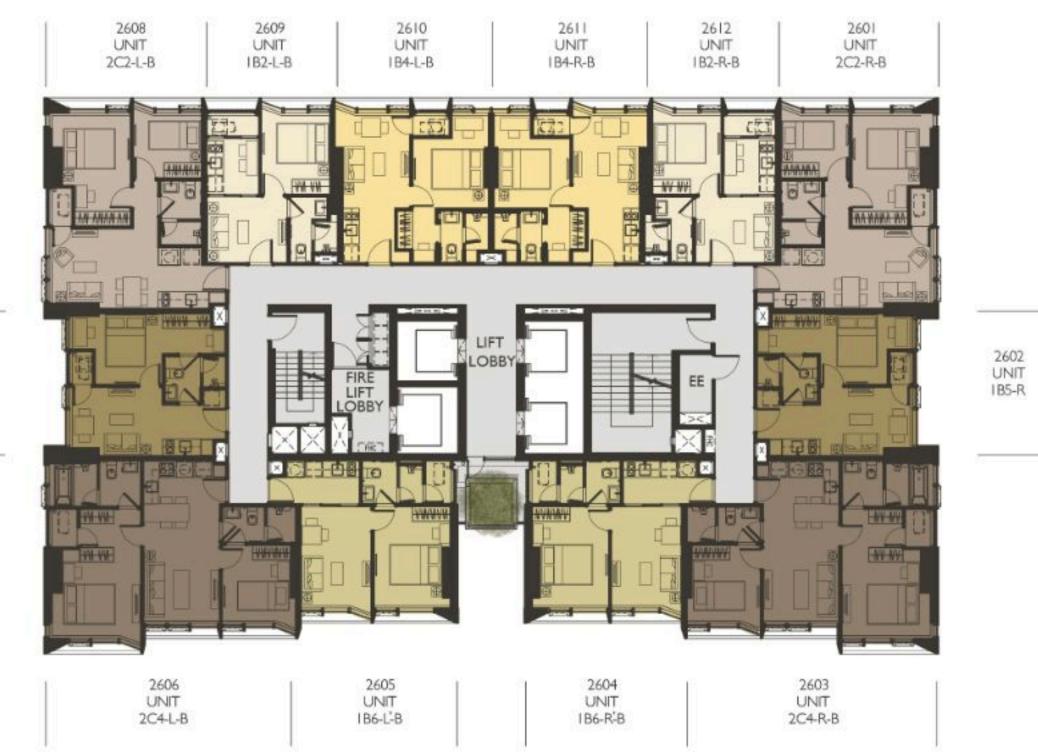

1807 UNIT 185-L

18TH FLOOR PLAN WISH SIGNATURE II MIDTOWN (SIAM)

1802 UNIT IB5-R

\_\_\_\_

2202 UNIT I B5-R

2607 UNIT 185-L

26TH FLOOR PLAN WISH SIGNATURE II MIDTOWN (SIAM)

2602 UNIT I B5-R