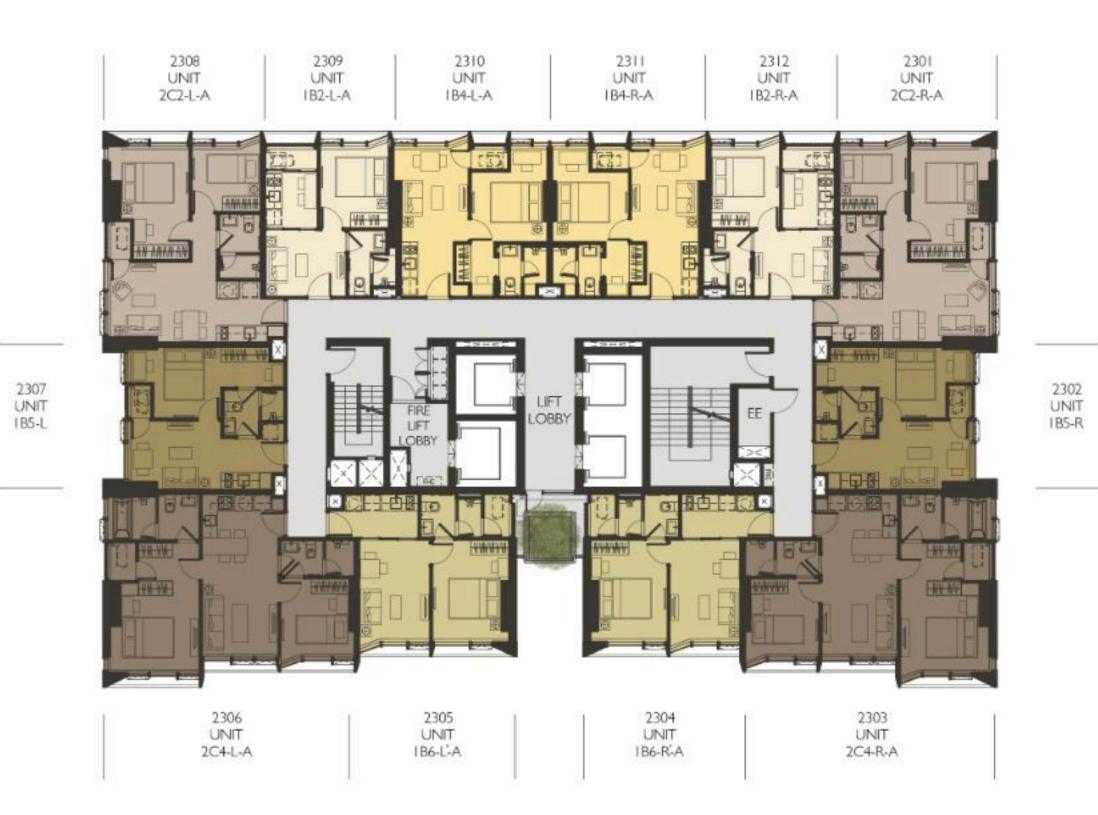

1807 UNIT 185-L

18TH FLOOR PLAN WISH SIGNATURE II MIDTOWN (SIAM)

1802 UNIT IB5-R

\_\_\_\_

2202 UNIT I B5-R

2607 UNIT 185-L

26TH FLOOR PLAN WISH SIGNATURE II MIDTOWN (SIAM)

2602 UNIT I B5-R