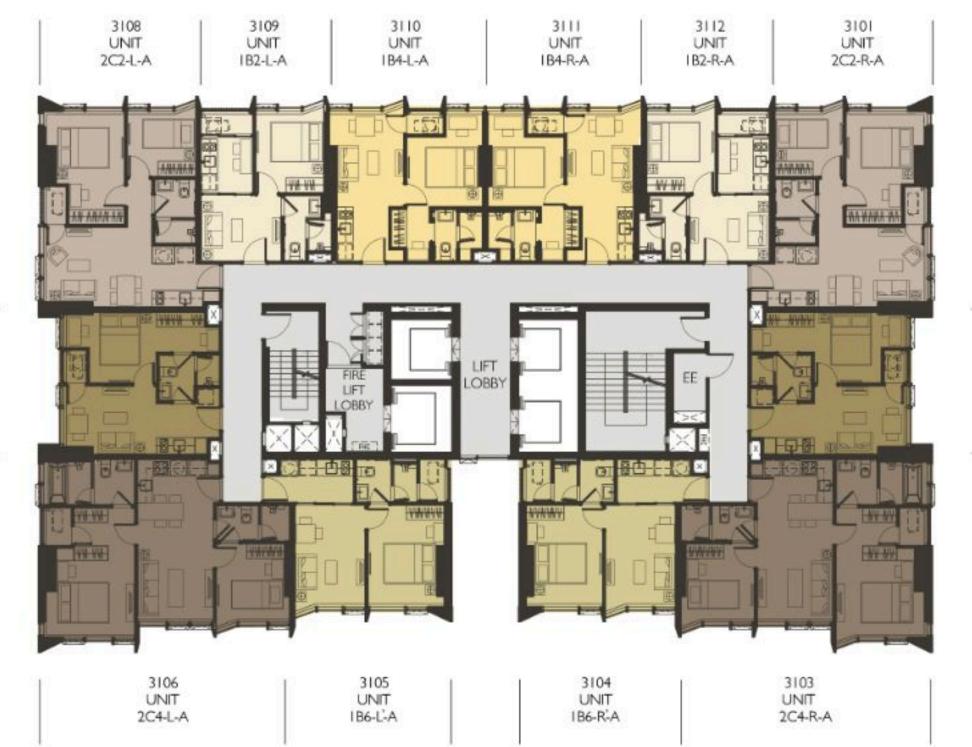

2807 UNIT 185-L

28TH FLOOR PLAN WISH SIGNATURE II MIDTOWN (SIAM)

2802 UNIT I B5-R

2907 UNIT 185-L

29TH FLOOR PLAN WISH SIGNATURE II MIDTOWN (SIAM)

2902 UNIT I B5-R

3107 UNIT 185-L

31ST FLOOR PLAN WISH SIGNATURE II MIDTOWN (SIAM)

3102 UNIT IB5-R

POOL POD 38TH FLOOR PLAN WISH SIGNATURE II MIDTOWN (SIAM)

BODY&MIND POD 39TH FLOOR PLAN WISH SIGNATURE II MIDTOWN (SIAM)

WORK&CHILL POD 40TH FLOOR PLAN WISH SIGNATURE II MIDTOWN (SIAM)