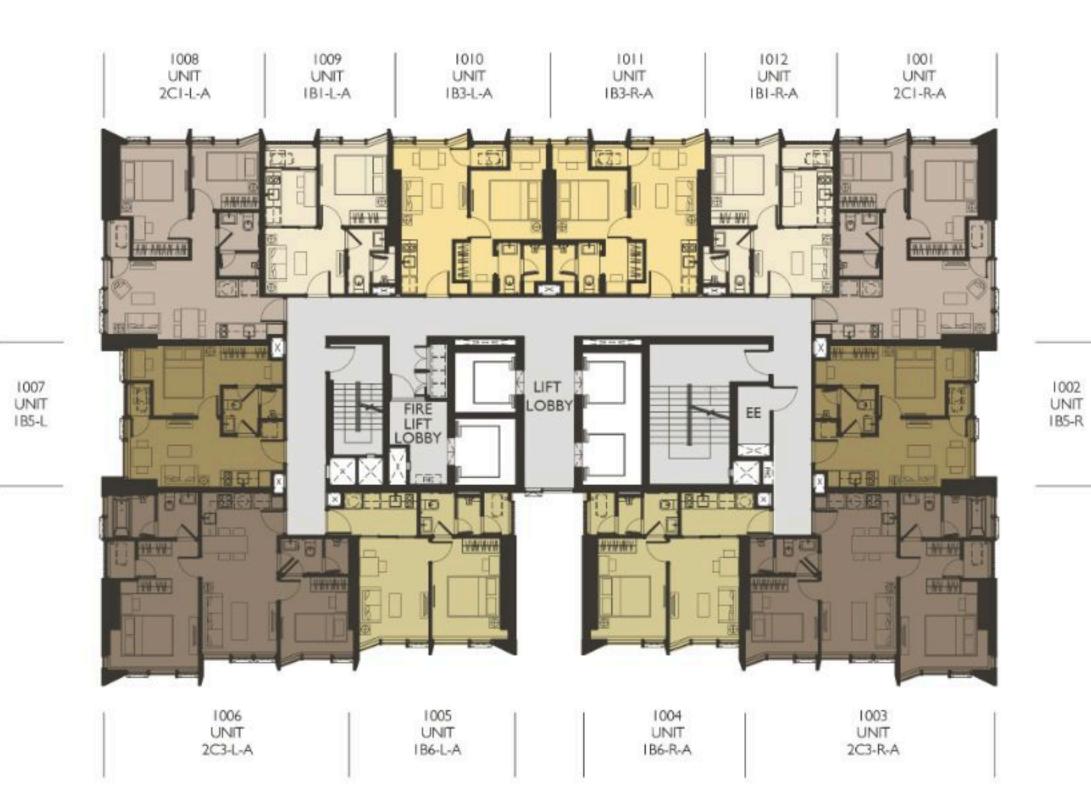

0906 UNIT 2C3-L-A

0901 UNIT 2CI-R-A

0902 UNIT I B5-R

ROOF GARDEN

0905 UNIT IB6-L-A

0904 UNIT I B6-R-A

0903 UNIT 2C3-R-A































1502 UNIT IB5-R











1807 UNIT 185-L

18TH FLOOR PLAN WISH SIGNATURE II MIDTOWN (SIAM)



1802 UNIT IB5-R

\_\_\_\_















2202 UNIT I B5-R

















2607 UNIT 185-L

26TH FLOOR PLAN WISH SIGNATURE II MIDTOWN (SIAM)



2602 UNIT I B5-R







2807 UNIT 185-L

28TH FLOOR PLAN WISH SIGNATURE II MIDTOWN (SIAM)



2802 UNIT I B5-R



2907 UNIT 185-L

29TH FLOOR PLAN WISH SIGNATURE II MIDTOWN (SIAM)



2902 UNIT I B5-R







3107 UNIT 185-L

31ST FLOOR PLAN WISH SIGNATURE II MIDTOWN (SIAM)



3102 UNIT IB5-R

































POOL POD 38TH FLOOR PLAN WISH SIGNATURE II MIDTOWN (SIAM)





BODY&MIND POD 39TH FLOOR PLAN WISH SIGNATURE II MIDTOWN (SIAM)





WORK&CHILL POD 40TH FLOOR PLAN WISH SIGNATURE II MIDTOWN (SIAM)