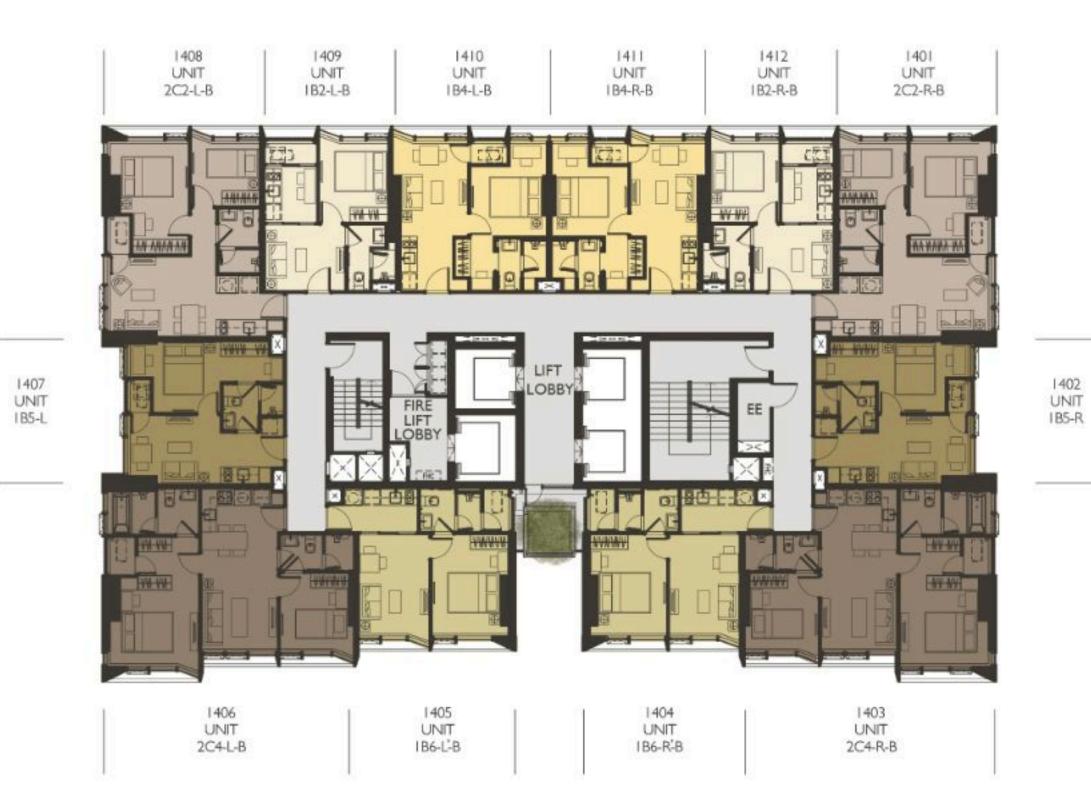

1807 UNIT 185-L

18TH FLOOR PLAN WISH SIGNATURE II MIDTOWN (SIAM)

1802 UNIT IB5-R

\_\_\_\_

2202 UNIT I B5-R

2607 UNIT 185-L

26TH FLOOR PLAN WISH SIGNATURE II MIDTOWN (SIAM)

2602 UNIT I B5-R