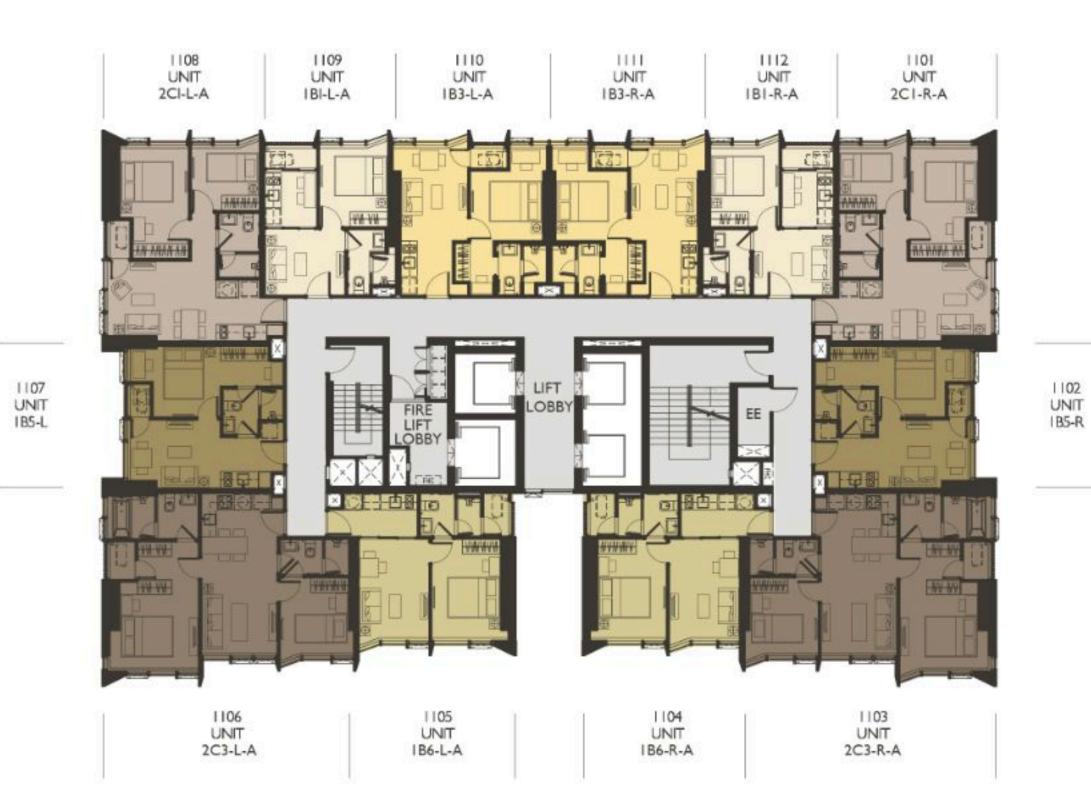

0906 UNIT 2C3-L-A

0901 UNIT 2CI-R-A

0902 UNIT I B5-R

ROOF GARDEN

0905 UNIT IB6-L-A

0904 UNIT I B6-R-A

0903 UNIT 2C3-R-A































1502 UNIT IB5-R











1807 UNIT 185-L

18TH FLOOR PLAN WISH SIGNATURE II MIDTOWN (SIAM)



1802 UNIT IB5-R

\_\_\_\_















2202 UNIT I B5-R

















2607 UNIT 185-L

26TH FLOOR PLAN WISH SIGNATURE II MIDTOWN (SIAM)



2602 UNIT I B5-R







2807 UNIT 185-L

28TH FLOOR PLAN WISH SIGNATURE II MIDTOWN (SIAM)



2802 UNIT I B5-R



2907 UNIT 185-L

29TH FLOOR PLAN WISH SIGNATURE II MIDTOWN (SIAM)



2902 UNIT I B5-R







3107 UNIT 185-L

31ST FLOOR PLAN WISH SIGNATURE II MIDTOWN (SIAM)



3102 UNIT IB5-R

































POOL POD 38TH FLOOR PLAN WISH SIGNATURE II MIDTOWN (SIAM)





BODY&MIND POD 39TH FLOOR PLAN WISH SIGNATURE II MIDTOWN (SIAM)





WORK&CHILL POD 40TH FLOOR PLAN WISH SIGNATURE II MIDTOWN (SIAM)