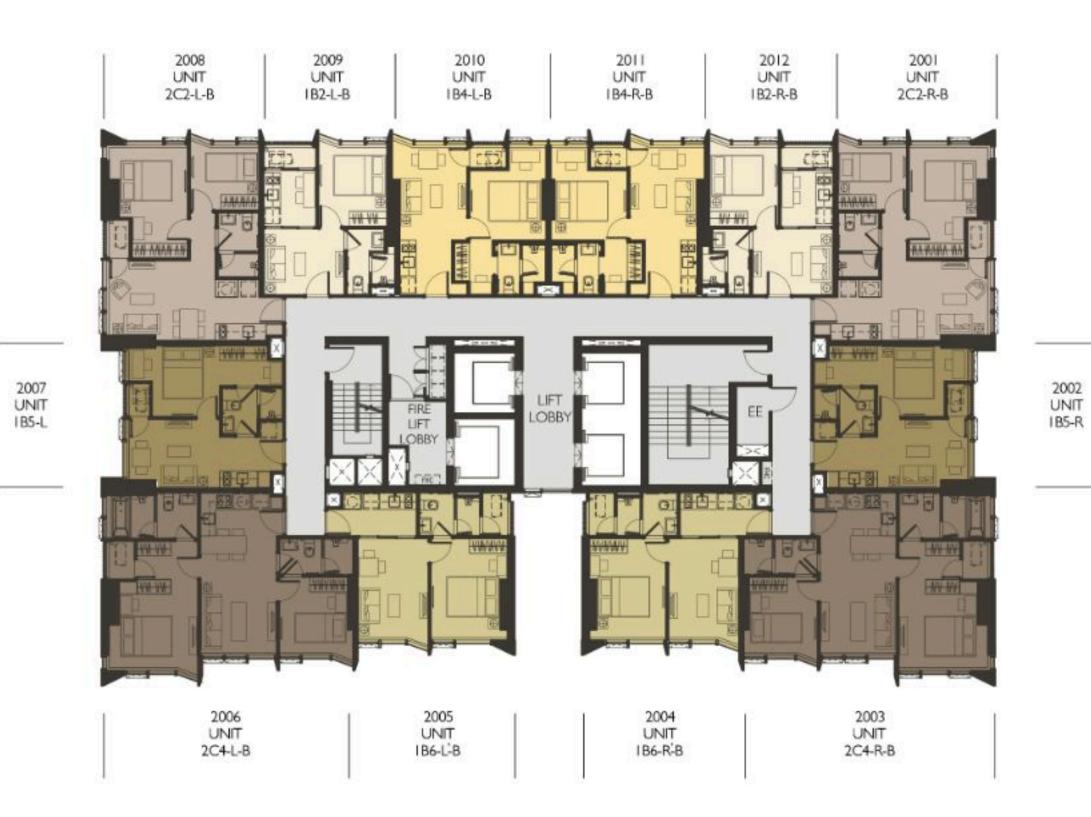

1807 UNIT 185-L

18TH FLOOR PLAN WISH SIGNATURE II MIDTOWN (SIAM)

1802 UNIT IB5-R

\_\_\_\_

2202 UNIT I B5-R

2607 UNIT 185-L

26TH FLOOR PLAN WISH SIGNATURE II MIDTOWN (SIAM)

2602 UNIT I B5-R