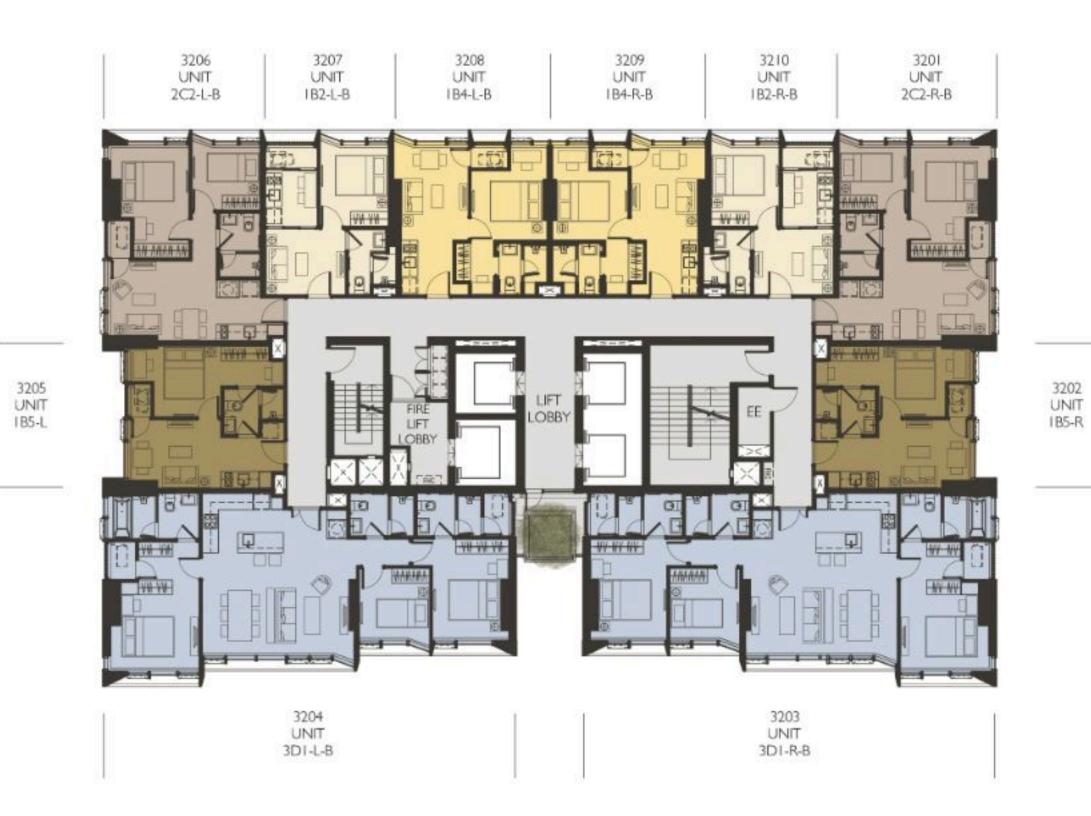

1807 UNIT 185-L

18TH FLOOR PLAN WISH SIGNATURE II MIDTOWN (SIAM)

1802 UNIT IB5-R

\_\_\_\_

2202 UNIT I B5-R

2607 UNIT 185-L

26TH FLOOR PLAN WISH SIGNATURE II MIDTOWN (SIAM)

2602 UNIT I B5-R

2807 UNIT 185-L

28TH FLOOR PLAN WISH SIGNATURE II MIDTOWN (SIAM)

2802 UNIT I B5-R

2907 UNIT 185-L

29TH FLOOR PLAN WISH SIGNATURE II MIDTOWN (SIAM)

2902 UNIT I B5-R

3107 UNIT 185-L

31ST FLOOR PLAN WISH SIGNATURE II MIDTOWN (SIAM)