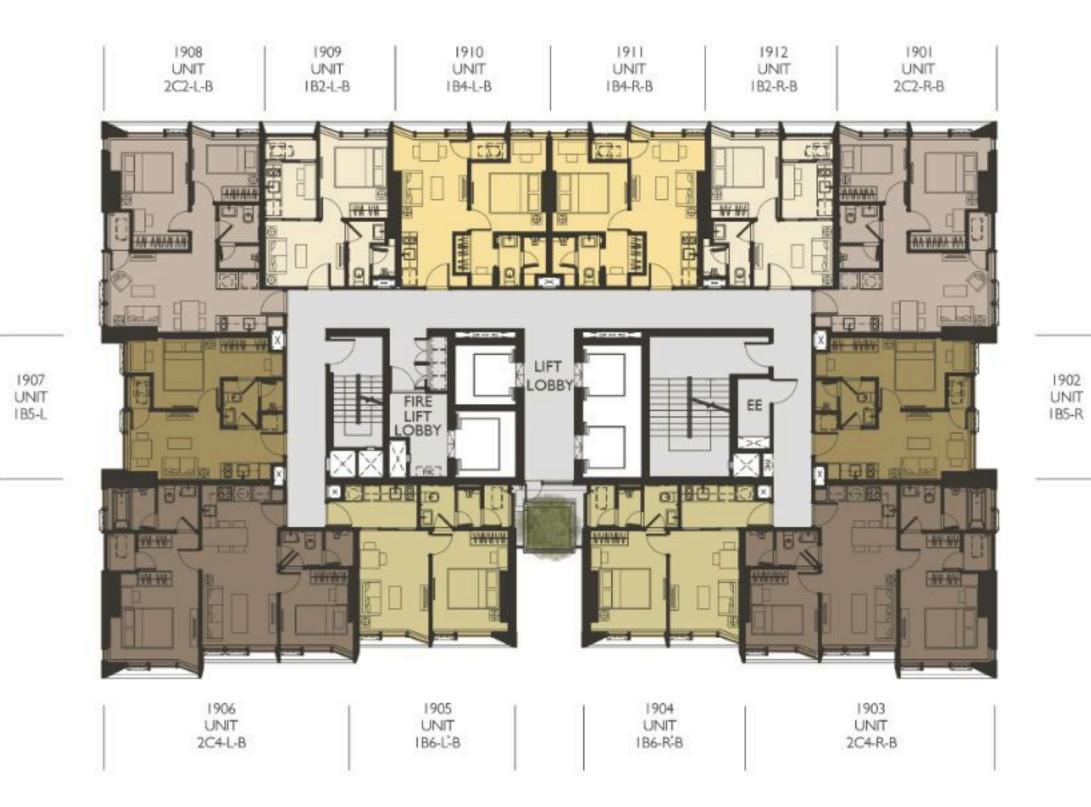

1807 UNIT 185-L

18TH FLOOR PLAN WISH SIGNATURE II MIDTOWN (SIAM)

1802 UNIT IB5-R

\_\_\_\_

2202 UNIT I B5-R

2607 UNIT 185-L

26TH FLOOR PLAN WISH SIGNATURE II MIDTOWN (SIAM)

2602 UNIT I B5-R