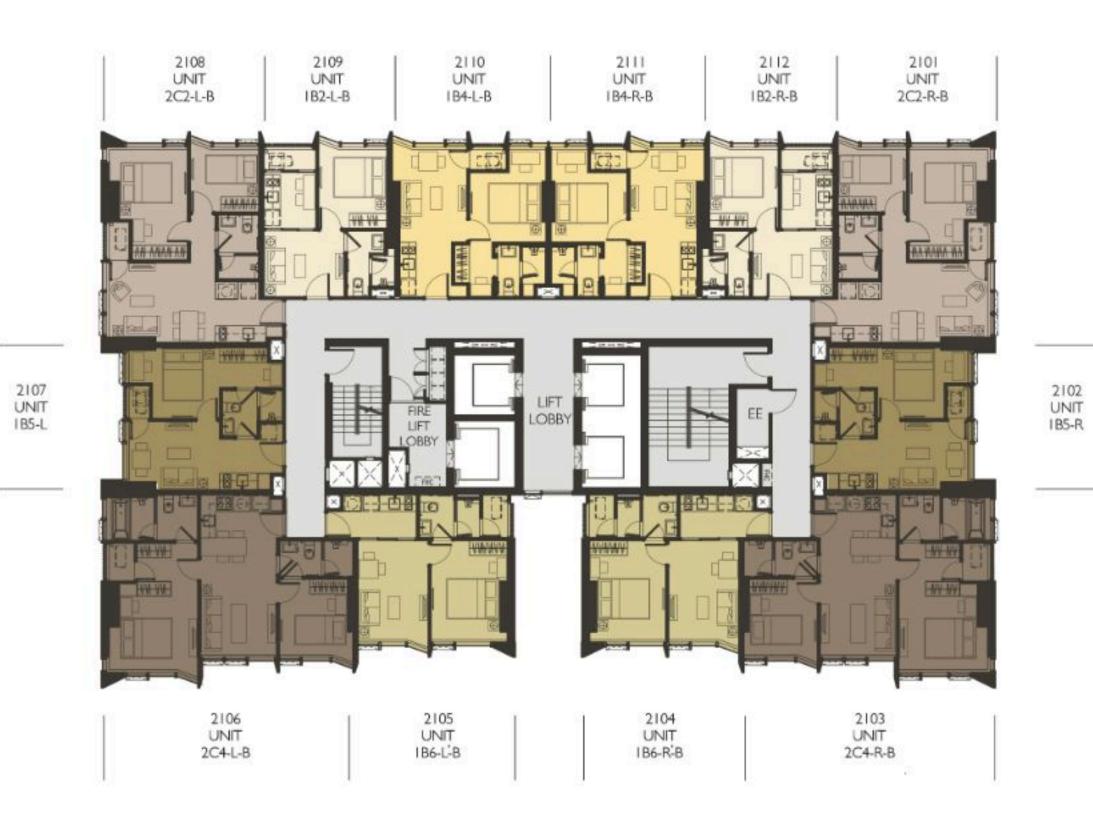

1807 UNIT 185-L

18TH FLOOR PLAN WISH SIGNATURE II MIDTOWN (SIAM)

1802 UNIT IB5-R

\_\_\_\_

2202 UNIT I B5-R

2607 UNIT 185-L

26TH FLOOR PLAN WISH SIGNATURE II MIDTOWN (SIAM)

2602 UNIT I B5-R

2807 UNIT 185-L

28TH FLOOR PLAN WISH SIGNATURE II MIDTOWN (SIAM)

2802 UNIT I B5-R

2907 UNIT 185-L

29TH FLOOR PLAN WISH SIGNATURE II MIDTOWN (SIAM)

2902 UNIT I B5-R

3107 UNIT 185-L

31ST FLOOR PLAN WISH SIGNATURE II MIDTOWN (SIAM)