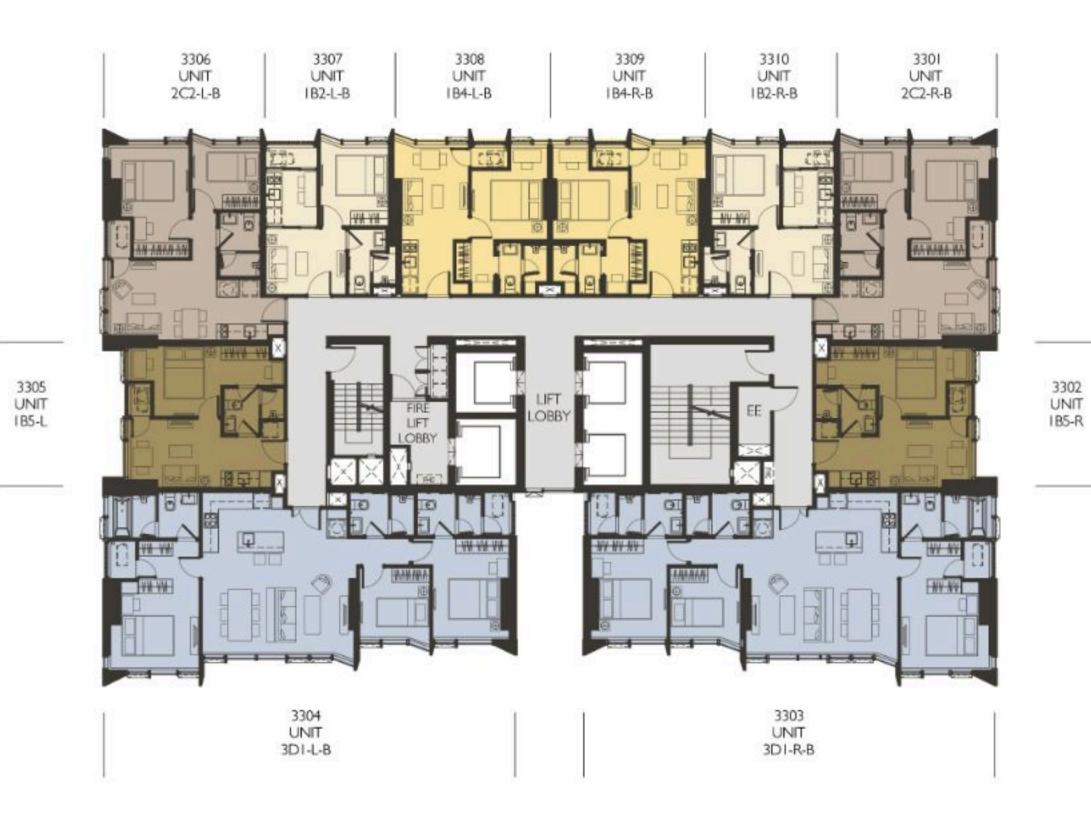

1807 UNIT 185-L

18TH FLOOR PLAN WISH SIGNATURE II MIDTOWN (SIAM)

1802 UNIT IB5-R

\_\_\_\_

2202 UNIT I B5-R

2607 UNIT 185-L

26TH FLOOR PLAN WISH SIGNATURE II MIDTOWN (SIAM)

2602 UNIT I B5-R

2807 UNIT 185-L

28TH FLOOR PLAN WISH SIGNATURE II MIDTOWN (SIAM)

2802 UNIT I B5-R

2907 UNIT 185-L

29TH FLOOR PLAN WISH SIGNATURE II MIDTOWN (SIAM)

2902 UNIT I B5-R

3107 UNIT 185-L

31ST FLOOR PLAN WISH SIGNATURE II MIDTOWN (SIAM)