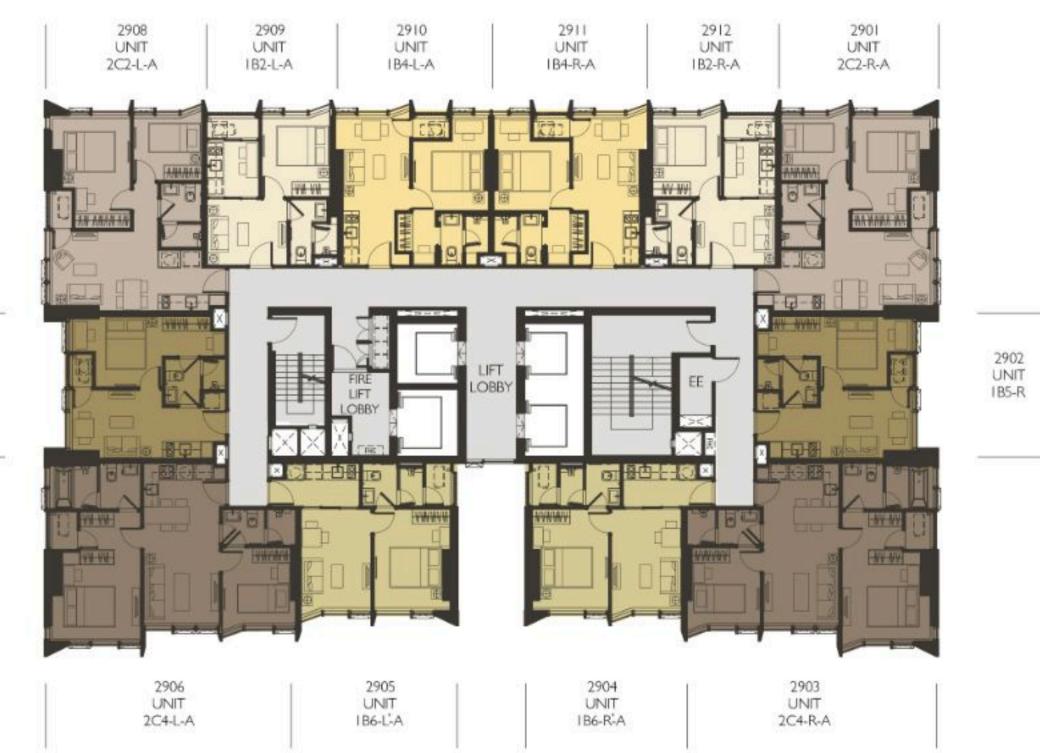

2807 UNIT 185-L

28TH FLOOR PLAN WISH SIGNATURE II MIDTOWN (SIAM)

2802 UNIT I B5-R

2907 UNIT 185-L

29TH FLOOR PLAN WISH SIGNATURE II MIDTOWN (SIAM)

2902 UNIT I B5-R

3107 UNIT 185-L

31ST FLOOR PLAN WISH SIGNATURE II MIDTOWN (SIAM)