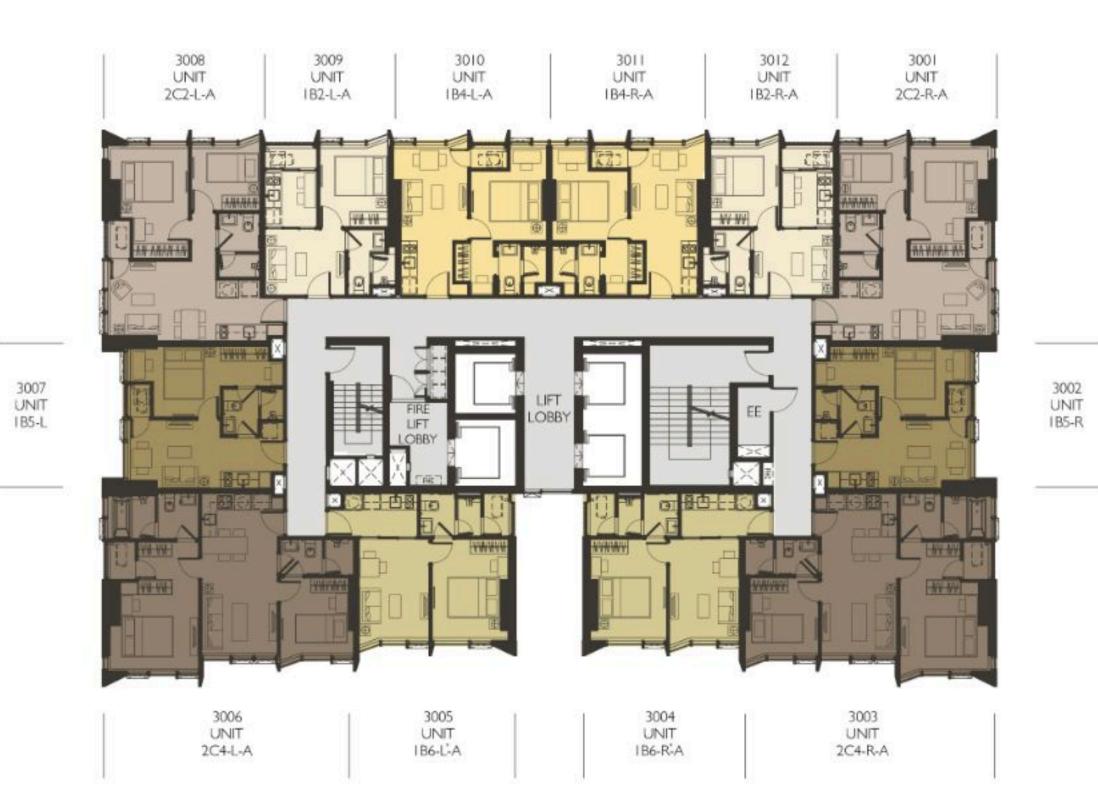

2807 UNIT 185-L

28TH FLOOR PLAN WISH SIGNATURE II MIDTOWN (SIAM)

2802 UNIT I B5-R

2907 UNIT 185-L

29TH FLOOR PLAN WISH SIGNATURE II MIDTOWN (SIAM)

2902 UNIT I B5-R

3107 UNIT 185-L

31ST FLOOR PLAN WISH SIGNATURE II MIDTOWN (SIAM)

3102 UNIT IB5-R

POOL POD 38TH FLOOR PLAN WISH SIGNATURE II MIDTOWN (SIAM)

BODY&MIND POD 39TH FLOOR PLAN WISH SIGNATURE II MIDTOWN (SIAM)

WORK&CHILL POD 40TH FLOOR PLAN WISH SIGNATURE II MIDTOWN (SIAM)