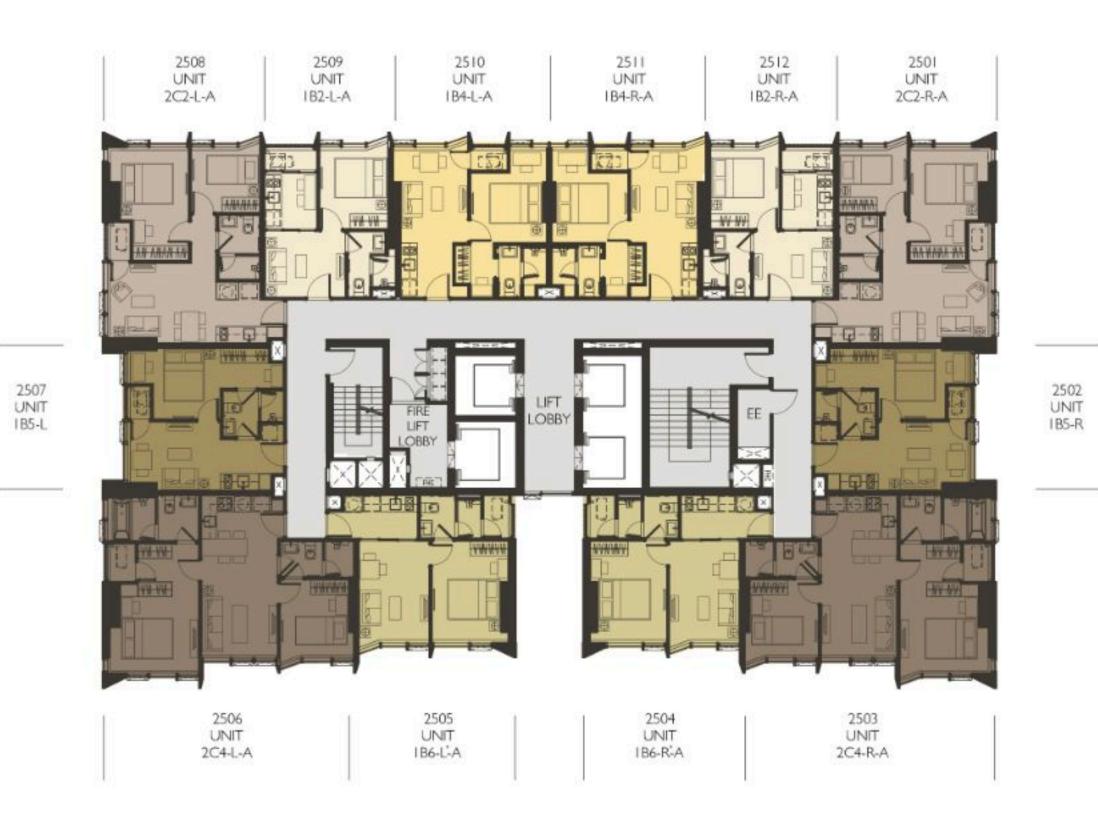

2807 UNIT 185-L

28TH FLOOR PLAN WISH SIGNATURE II MIDTOWN (SIAM)

2802 UNIT I B5-R

2907 UNIT 185-L

29TH FLOOR PLAN WISH SIGNATURE II MIDTOWN (SIAM)

2902 UNIT I B5-R

3107 UNIT 185-L

31ST FLOOR PLAN WISH SIGNATURE II MIDTOWN (SIAM)