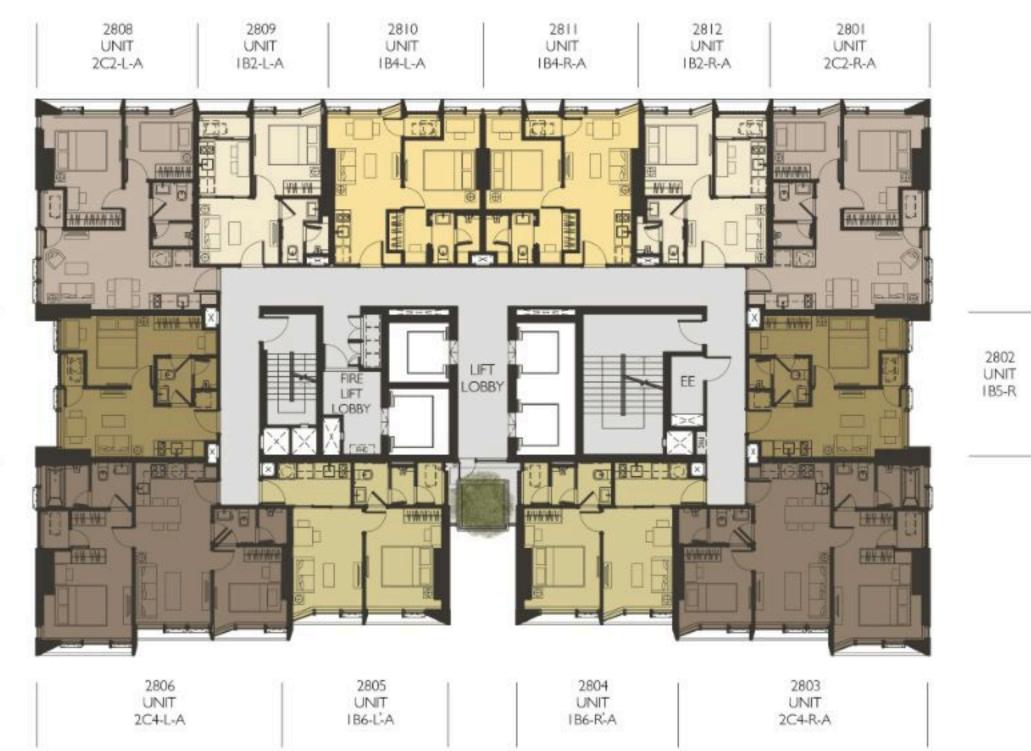

2807 UNIT 185-L

28TH FLOOR PLAN WISH SIGNATURE II MIDTOWN (SIAM)

2802 UNIT I B5-R

2907 UNIT 185-L

29TH FLOOR PLAN WISH SIGNATURE II MIDTOWN (SIAM)

2902 UNIT I B5-R

3107 UNIT 185-L

31ST FLOOR PLAN WISH SIGNATURE II MIDTOWN (SIAM)