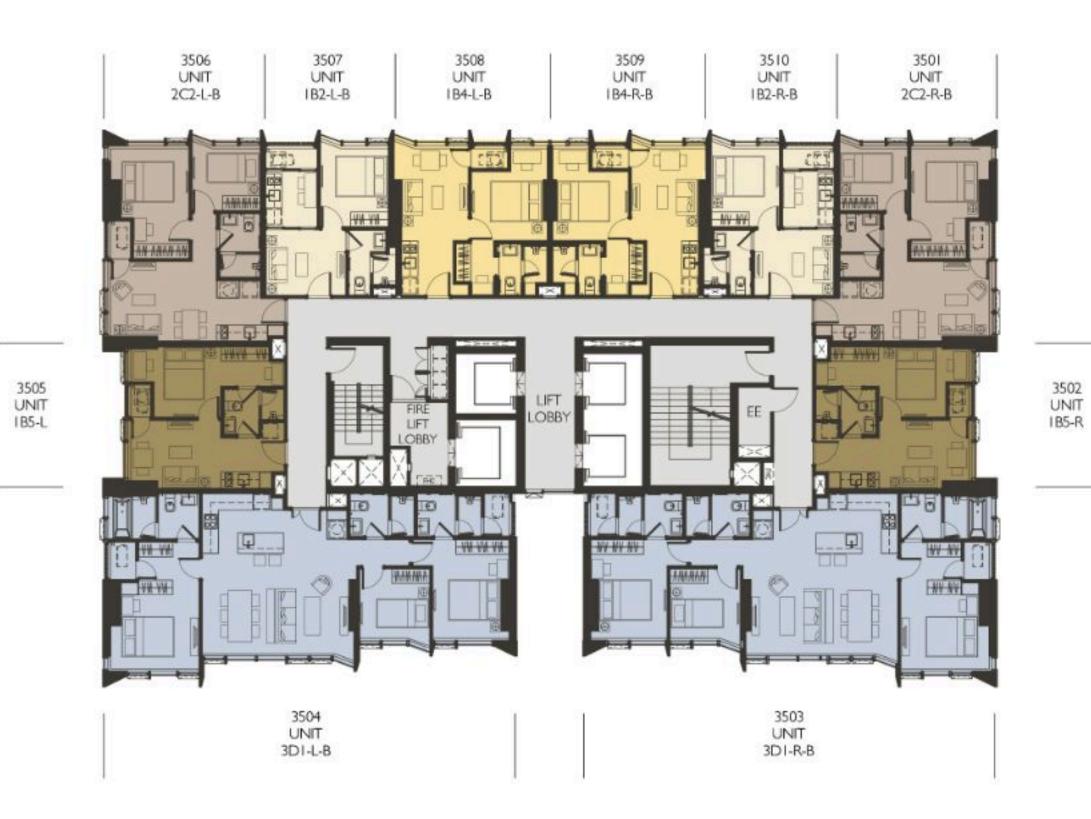

0906 UNIT 2C3-L-A

0901 UNIT 2CI-R-A

0902 UNIT I B5-R

ROOF GARDEN

0905 UNIT IB6-L-A

0904 UNIT I B6-R-A

0903 UNIT 2C3-R-A































1502 UNIT IB5-R











1807 UNIT 185-L

18TH FLOOR PLAN WISH SIGNATURE II MIDTOWN (SIAM)



1802 UNIT IB5-R

\_\_\_\_















2202 UNIT I B5-R

















2607 UNIT 185-L

26TH FLOOR PLAN WISH SIGNATURE II MIDTOWN (SIAM)



2602 UNIT I B5-R







2807 UNIT 185-L

28TH FLOOR PLAN WISH SIGNATURE II MIDTOWN (SIAM)



2802 UNIT I B5-R



2907 UNIT 185-L

29TH FLOOR PLAN WISH SIGNATURE II MIDTOWN (SIAM)



2902 UNIT I B5-R







3107 UNIT 185-L

31ST FLOOR PLAN WISH SIGNATURE II MIDTOWN (SIAM)



3102 UNIT IB5-R

































POOL POD 38TH FLOOR PLAN WISH SIGNATURE II MIDTOWN (SIAM)





BODY&MIND POD 39TH FLOOR PLAN WISH SIGNATURE II MIDTOWN (SIAM)





WORK&CHILL POD 40TH FLOOR PLAN WISH SIGNATURE II MIDTOWN (SIAM)