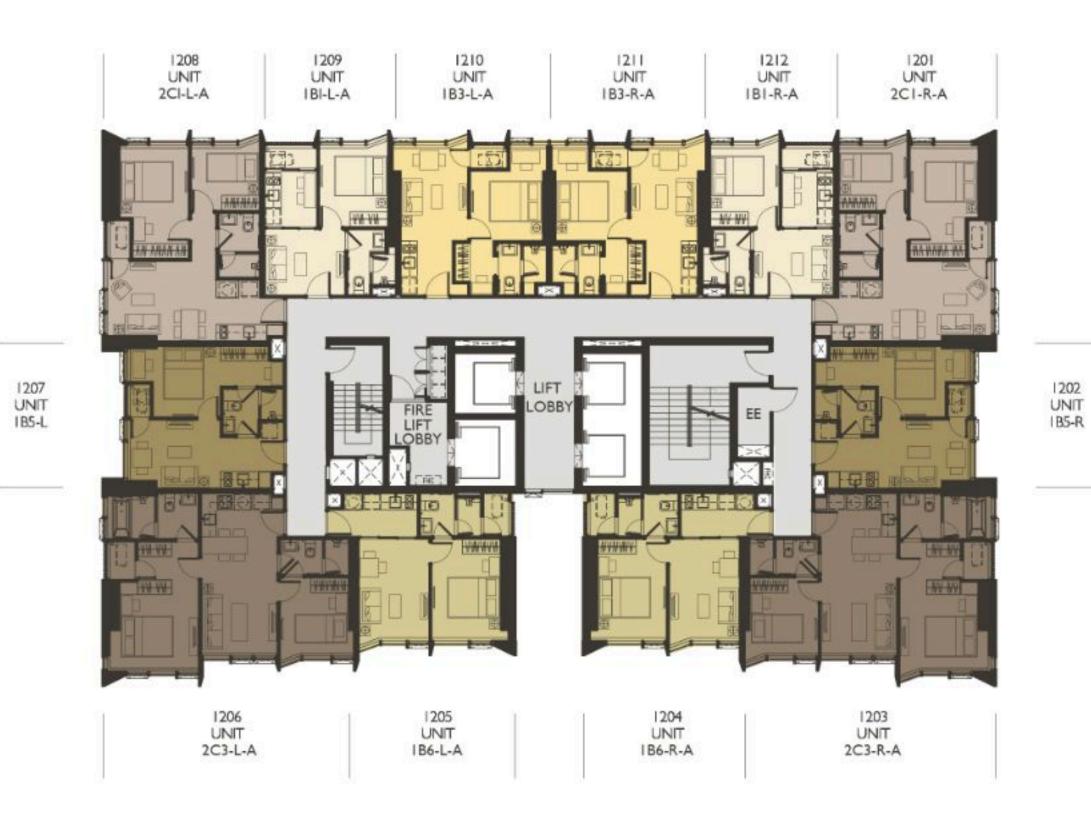

0906 UNIT 2C3-L-A

0901 UNIT 2CI-R-A

0902 UNIT I B5-R

ROOF GARDEN

0905 UNIT IB6-L-A

0904 UNIT I B6-R-A

0903 UNIT 2C3-R-A































1502 UNIT IB5-R











1807 UNIT 185-L

18TH FLOOR PLAN WISH SIGNATURE II MIDTOWN (SIAM)



1802 UNIT IB5-R

\_\_\_\_















2202 UNIT I B5-R

















2607 UNIT 185-L

26TH FLOOR PLAN WISH SIGNATURE II MIDTOWN (SIAM)



2602 UNIT I B5-R







2807 UNIT 185-L

28TH FLOOR PLAN WISH SIGNATURE II MIDTOWN (SIAM)



2802 UNIT I B5-R



2907 UNIT 185-L

29TH FLOOR PLAN WISH SIGNATURE II MIDTOWN (SIAM)



2902 UNIT I B5-R







3107 UNIT 185-L

31ST FLOOR PLAN WISH SIGNATURE II MIDTOWN (SIAM)



3102 UNIT IB5-R

































POOL POD 38TH FLOOR PLAN WISH SIGNATURE II MIDTOWN (SIAM)





BODY&MIND POD 39TH FLOOR PLAN WISH SIGNATURE II MIDTOWN (SIAM)





WORK&CHILL POD 40TH FLOOR PLAN WISH SIGNATURE II MIDTOWN (SIAM)