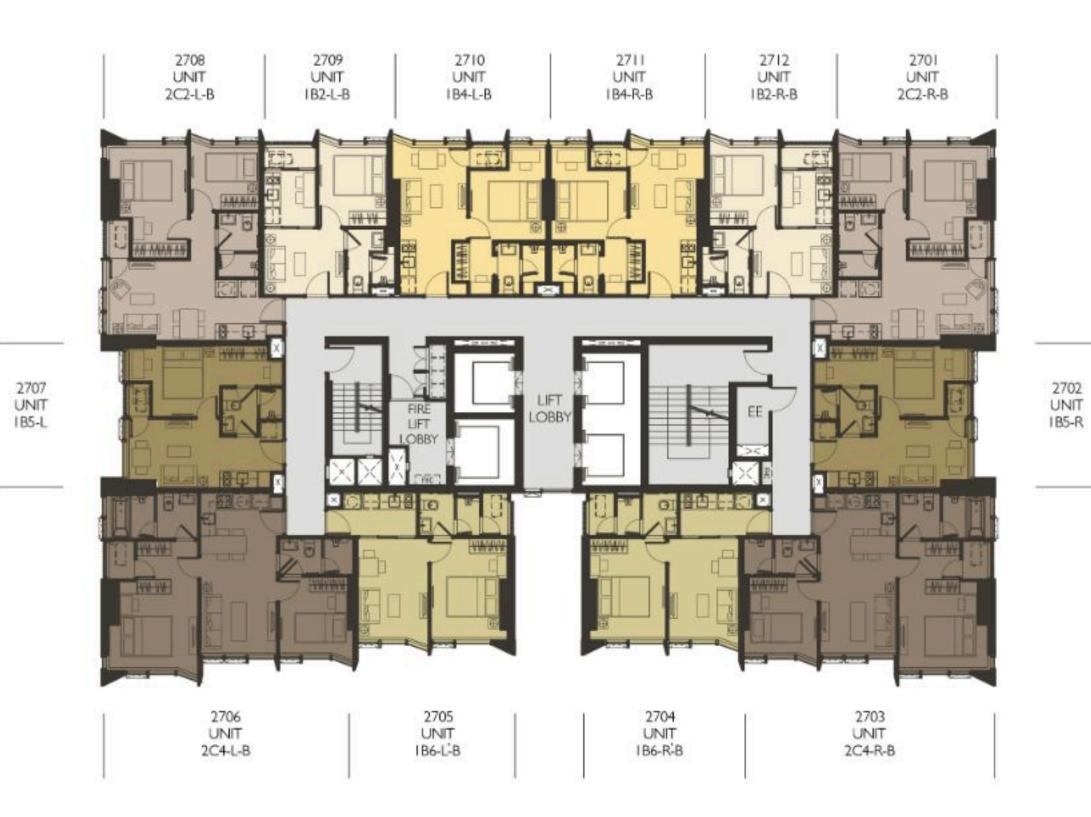

1807 UNIT 185-L

18TH FLOOR PLAN WISH SIGNATURE II MIDTOWN (SIAM)

1802 UNIT IB5-R

\_\_\_\_

2202 UNIT I B5-R

2607 UNIT 185-L

26TH FLOOR PLAN WISH SIGNATURE II MIDTOWN (SIAM)

2602 UNIT I B5-R