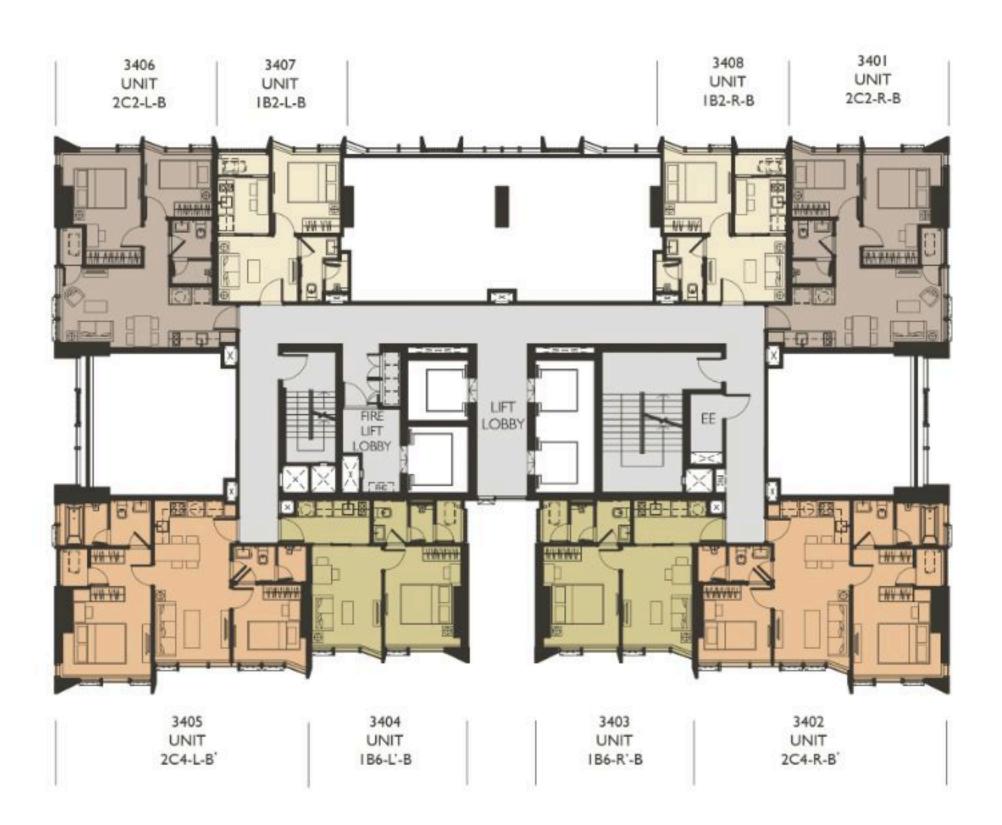

0906 UNIT 2C3-L-A

0901 UNIT 2CI-R-A

0902 UNIT I B5-R

ROOF GARDEN

0905 UNIT IB6-L-A

0904 UNIT I B6-R-A

0903 UNIT 2C3-R-A































1502 UNIT IB5-R











1807 UNIT 185-L

18TH FLOOR PLAN WISH SIGNATURE II MIDTOWN (SIAM)



1802 UNIT IB5-R

\_\_\_\_















2202 UNIT I B5-R

















2607 UNIT 185-L

26TH FLOOR PLAN WISH SIGNATURE II MIDTOWN (SIAM)



2602 UNIT I B5-R







2807 UNIT 185-L

28TH FLOOR PLAN WISH SIGNATURE II MIDTOWN (SIAM)



2802 UNIT I B5-R



2907 UNIT 185-L

29TH FLOOR PLAN WISH SIGNATURE II MIDTOWN (SIAM)



2902 UNIT I B5-R







3107 UNIT 185-L

31ST FLOOR PLAN WISH SIGNATURE II MIDTOWN (SIAM)



3102 UNIT IB5-R

































POOL POD 38TH FLOOR PLAN WISH SIGNATURE II MIDTOWN (SIAM)





BODY&MIND POD 39TH FLOOR PLAN WISH SIGNATURE II MIDTOWN (SIAM)





WORK&CHILL POD 40TH FLOOR PLAN WISH SIGNATURE II MIDTOWN (SIAM)