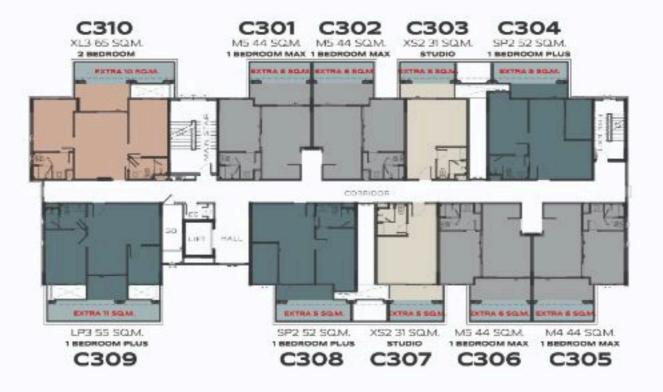

Y

BANG-TAO



WN3 54 SQM. WN3 54 SQM. WN3 54 SQM. WN3 54 SQM. A607 A606 A605 A604

BUILDING A 6<sup>™</sup> FLOOR



### \*TITLE LEGENDARY

BANG-TAO



BUILDING A 7<sup>™</sup> FLOOR



#### \*TITLE LEGENDARY

BANG-TAO



BUILDING B 1ST FLOOR



#### \*TITLE LEGENDARY

BANG-TAO



BUILDING B 2<sup>ND</sup> FLOOR



#### \*TITLE LEGENDARY

BANG-TAO



BUILDING B 3RD FLOOR



#### \*TITLE LEGENDARY

BANG-TAO



BUILDING B 4TH FLOOR



#### \*TITLE LEGENDARY

BANG-TAO



BUILDING B 5<sup>™</sup> FLOOR



#### \*TITLE LEGENDARY

BANG-TAO



BUILDING B 6<sup>™</sup> FLOOR



### \*TITLE LEGENDARY

BANG-TAO



BUILDING B 7<sup>™</sup> FLOOR



#### \*TITLE LEGENDARY

BANG-TAO



BUILDING C 1ST FLOOR



#### \*TITLE LEGENDARY

BANG-TAO



BUILDING C 2ND FLOOR



### \*TITLE LEGENDARY

BANG-TAO



BUILDING C 3RD FLOOR



#### \*TITLE LEGENDARY

BANG-TAO



BUILDING C 4TH FLOOR



#### \*TITLE LEGENDARY

BANG-TAO



BUILDING C 5TH FLOOR



#### \*TITLE LEGENDARY

BANG-TAO



BUILDING C



### \*TITLE LEGENDARY

BANG-TAO



BUILDING C 7<sup>™</sup> FLOOR



#### \*TITLE LEGENDARY

BANG-TAO



BUILDING D

1ST FLOOR



#### \*TITLE LEGENDARY

BANG-TAO



BUILDING D

2ND FLOOR



#### \*TITLE LEGENDARY

BANG-TAO



BUILDING D

3RD FLOOR



#### \*TITLE LEGENDARY

BANG-TAO



BUILDING D 4TH FLOOR



#### \*TITLE LEGENDARY

BANG-TAO



BUILDING D 5™ FLOOR



#### \*TITLE LEGENDARY

BANG-TAO



BUILDING D 6<sup>™</sup> FLOOR



### \*TITLE LEGENDARY

BANG-TAO



BUILDING D 7<sup>™</sup> FLOOR



#### \*TITLE LEGENDARY

BANG-TAO



BUILDING E 1ST FLOOR



### \*TITLE LEGENDARY

BANG-TAO