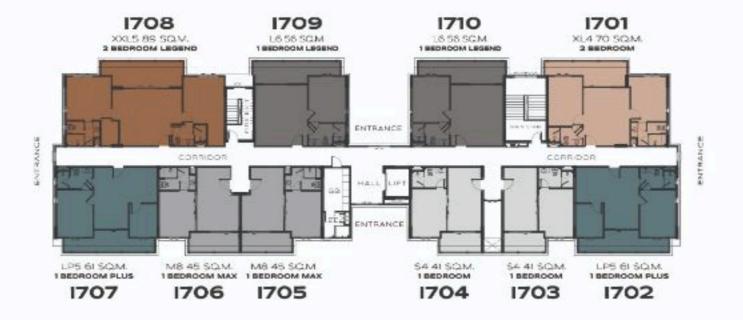

TAO



BUILDING G 5<sup>™</sup> FLOOR



\*TITLE LEGENDARY

BANG-TAO



BUILDING G 6<sup>™</sup> FLOOR



### \*TITLE LEGENDARY

BANG-TAO



BUILDING G 7<sup>™</sup> FLOOR



#### #-TITLE LEGENDARY

BANG-TAO





#### \*TITLE LEGENDARY

BANG-TAO



BUILDING H 2<sup>ND</sup> FLOOR



### \*TITLE LEGENDARY

BANG-TAO



BUILDING H 3RD FLOOR



#### \*TITLE LEGENDARY

BANG-TAO





\*TITLE LEGENDARY

BANG-TAO





\*TITLE LEGENDARY

BANG-TAO





#### \*TITLE LEGENDARY

BANG-TAO



7TH FLOOR



### \*TITLE LEGENDARY

BANG-TAO





#### \*TITLE LEGENDARY

BANG-TAO



BUILDING I 2ND FLOOR



### \*TITLE LEGENDARY

BANG-TAO



BUILDING I 3RD FLOOR



#### \*TITLE LEGENDARY

BANG-TAO





#### \*TITLE LEGENDARY

BANG-TAO





#### \*TITLE LEGENDARY

BANG-TAO





#### \*TITLE LEGENDARY

BANG-TAO