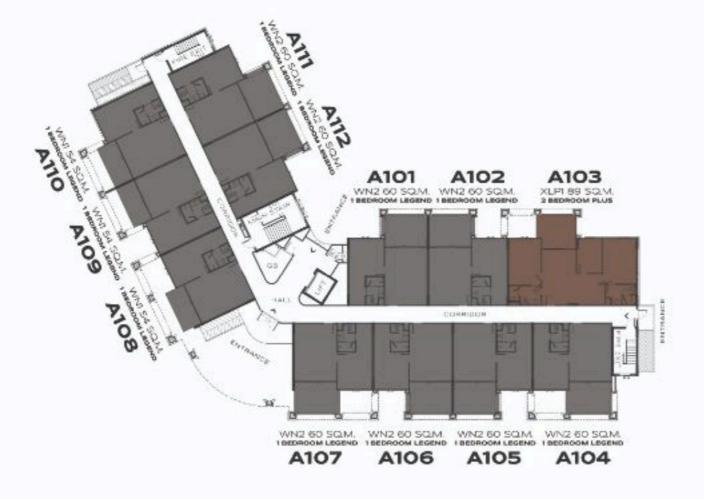

#### \*TITLE LEGENDARY

BANG-TAO



BUILDING A 1ST FLOOR



#### \*TITLE LEGENDARY

BANG-TAO



BUILDING A 2<sup>ND</sup> FLOOR



### \*TITLE LEGENDARY

BANG-TAD



BUILDING A 3RD FLOOR



### \*TITLE LEGENDARY

BANG-TAO



WN3 54 SQM WN3 54 SQM WN3 54 SQM WN3 54 SQM 1860R00M LEGEND 18

BUILDING A 4TH FLOOR



### \*TITLE LEGENDARY

BANG-TAO



BUILDING A 5<sup>TH</sup> FLOOR



### \*TITLE LEGENDARY

BANG-TAO



WN3 54 SQM. WN3 54 SQM. WN3 54 SQM. WN3 54 SQM. A607 A606 A605 A604

BUILDING A 6<sup>™</sup> FLOOR



### \*TITLE LEGENDARY

BANG-TAO



BUILDING A 7<sup>™</sup> FLOOR



#### \*TITLE LEGENDARY

BANG-TAO



BUILDING B 1ST FLOOR



#### \*TITLE LEGENDARY

BANG-TAO



BUILDING B 2<sup>ND</sup> FLOOR



#### \*TITLE LEGENDARY

BANG-TAO



BUILDING B 3RD FLOOR



#### \*TITLE LEGENDARY

BANG-TAO



BUILDING B 4TH FL