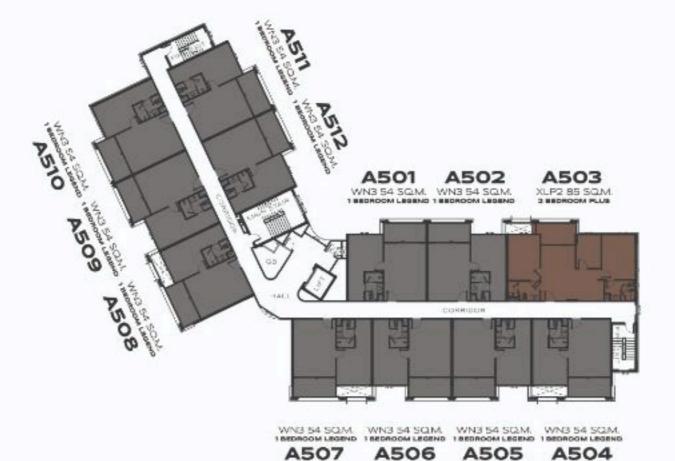

#### \*TITLE LEGENDARY

BANG-TAO



BUILDING A 1ST FLOOR



#### \*TITLE LEGENDARY

BANG-TAO



BUILDING A 2<sup>ND</sup> FLOOR



### \*TITLE LEGENDARY

BANG-TAD



BUILDING A 3RD FLOOR



### \*TITLE LEGENDARY

BANG-TAO



WN3 54 SQM WN3 54 SQM WN3 54 SQM WN3 54 SQM 1860R00M LEGEND 18

BUILDING A 4TH FLOOR



### \*TITLE LEGENDARY

BANG-TAO



BUILDING A 5<sup>TH</sup> FLOOR



### \*TITLE LEGENDARY

BANG-TAO



WN3 54 SQM. WN3 54 SQM. WN3 54 SQM. WN3 54 SQM. A607 A606 A605 A604

BUILDING A 6<sup>™</sup> FLOOR



### \*TITLE LEGENDARY

BANG-TAO



BUILDING A 7<sup>™</sup> FLOOR



#### \*TITLE LEGENDARY

BANG-TAO



BUILDING B 1ST FLOOR



#### \*TITLE LEGENDARY

BANG-TAO



BUILDING B 2<sup>ND</sup> FLOOR



#### \*TITLE LEGENDARY

BANG-TAO



BUILDING B 3RD FLOOR



#### \*TITLE LEGENDARY

BANG-TAO



BUILDING B 4TH FLOOR



#### \*TITLE LEGENDARY

BANG-TAO



BUILDING B 5<sup>™</sup> FLOOR



#### \*TITLE LEGENDARY

BANG-TAO



BUILDING B 6<sup>™</sup> FLOOR



### \*TITLE LEGENDARY

BANG-TAO



BUILDING B 7<sup>™</sup> FLOOR



#### \*TITLE LEGENDARY

BANG-TAO



BUILDING C 1ST FLOOR



#### \*TITLE LEGENDARY

BANG-TAO