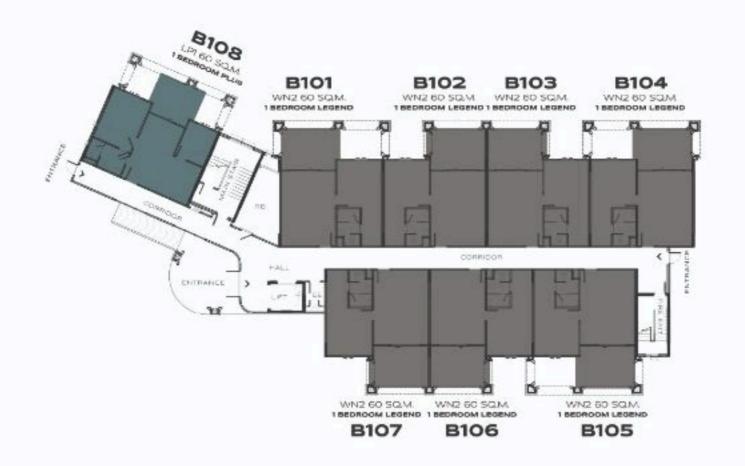

#### \*TITLE LEGENDARY

BANG-TAO



BUILDING A 1ST FLOOR



#### \*TITLE LEGENDARY

BANG-TAO



BUILDING A 2<sup>ND</sup> FLOOR



### \*TITLE LEGENDARY

BANG-TAD



BUILDING A 3RD FLOOR



### \*TITLE LEGENDARY

BANG-TAO



WN3 54 SQM WN3 54 SQM WN3 54 SQM WN3 54 SQM 1860R00M LEGEND 18

BUILDING A 4TH FLOOR



### \*TITLE LEGENDARY

BANG-TAO



BUILDING A 5<sup>TH</sup> FLOOR



### \*TITLE LEGENDARY

BANG-TAO



WN3 54 SQM. WN3 54 SQM. WN3 54 SQM. WN3 54 SQM. A607 A606 A605 A604

BUILDING A 6<sup>™</sup> FLOOR



### \*TITLE LEGENDARY

BANG-TAO



BUILDING A 7<sup>™</sup> FLOOR



#### \*TITLE LEGENDARY

BANG-TAO



BUILDING B 1ST FLOOR



#### \*TITLE LEGENDARY

BANG-TAO



BUILDING B 2<sup>ND</sup> FLOOR



#### \*TITLE LEGENDARY

BANG-TAO



BUILDING B 3RD FLOOR



#### \*TITLE LEGENDARY

BANG-TAO



BUILDING B 4TH FLOOR



#### \*TITLE LEGENDARY

BANG-TAO



BUILDING B 5<sup>™</sup> FLOOR



#### \*TITLE LEGENDARY

BANG-TAO



BUILDING B 6<sup>™</sup> FLOOR



### \*TITLE LEGENDARY

BANG-TAO



BUILDING B 7<sup>™</sup> FLOOR



#### \*TITLE LEGENDARY

BANG-TAO



BUILDING C 1ST FLOOR



#### \*TITLE LEGENDARY

BANG-TAO



BUILDING C 2ND FLOOR



### \*TITLE LEGENDARY

BANG-TAO



BUILDING C 3RD FLOOR



#### \*TITLE LEGENDARY

BANG-TAO



BUILDING C 4TH FLOOR



#### \*TITLE LEGENDARY

BANG-TAO



BUILDING C 5TH FLOOR



#### \*TITLE LEGENDARY

BANG-TAO



BUILDING C



### \*TITLE LEGENDARY

BA