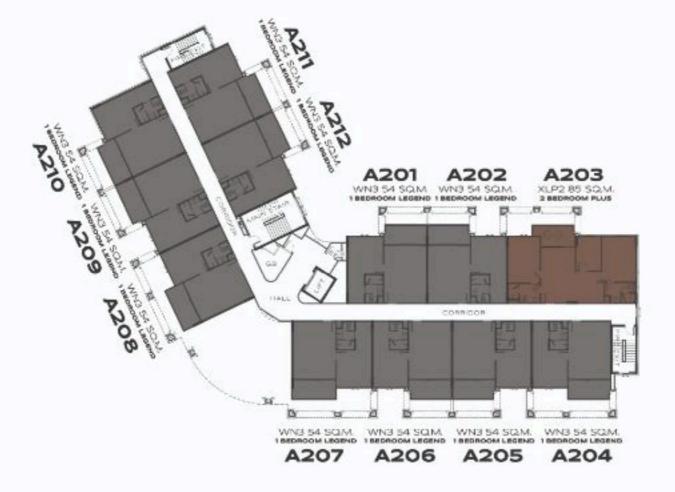

#### \*TITLE LEGENDARY

BANG-TAO



BUILDING A 1ST FLOOR



#### \*TITLE LEGENDARY

BANG-TAO



BUILDING A 2<sup>ND</sup> FLOOR



### \*TITLE LEGENDARY

BANG-TAD



BUILDING A 3RD FLOOR



### \*TITLE LEGENDARY

BANG-TAO



WN3 54 SQM WN3 54 SQM WN3 54 SQM WN3 54 SQM 1860R00M LEGEND 18

BUILDING A 4TH FLOOR



### \*TITLE LEGENDARY

BANG-TAO



BUILDING A 5<sup>TH</sup> FLOOR



### \*TITLE LEGENDARY

BANG-TAO



WN3 54 SQM. WN3 54 SQM. WN3 54 SQM. WN3 54 SQM. A607 A606 A605 A604

BUILDING A 6<sup>™</sup> FLOOR



### \*TITLE LEGENDARY

BANG-TAO



BUILDING A 7<sup>™</sup> FLOOR



#### \*TITLE LEGENDARY

BANG-TAO



BUILDING B 1ST FLOOR



#### \*TITLE LEGENDARY

BANG-TAO



BUILDING B 2<sup>ND</sup> FLOOR



#### \*TITLE LEGENDARY

BANG-TAO



BUILDING B 3RD FLOOR



#### \*TITLE LEGENDARY

BANG-TAO



BUILDING B 4TH FLOOR



#### \*TITLE LEGENDARY

BANG-TAO



BUILDING B 5<sup>