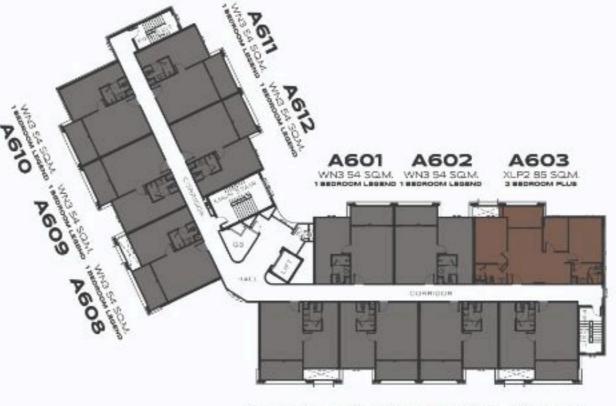

### \*TITLE LEGENDARY

BANG-TAO

WN3 54 SQM. WN3 54 SQM. WN3 54 SQM. WN3 54 SQM. A607 A606 A605 A604

BUILDING A 6<sup>™</sup> FLOOR