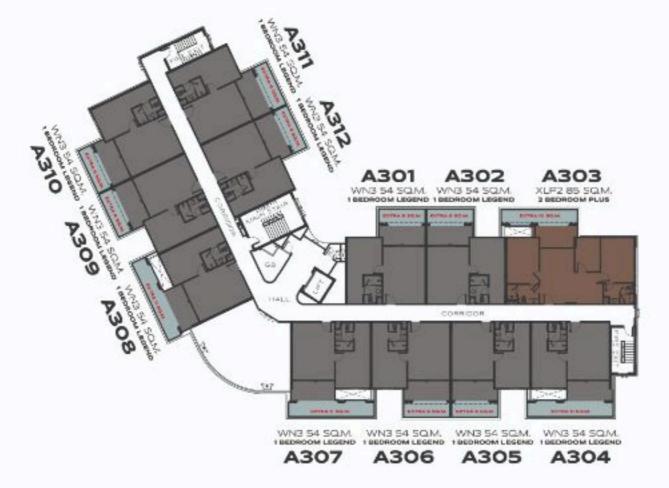

#### \*TITLE LEGENDARY

BANG-TAO



BUILDING A 1ST FLOOR



#### \*TITLE LEGENDARY

BANG-TAO



BUILDING A 2<sup>ND</sup> FLOOR



### \*TITLE LEGENDARY

BANG-TAD



BUILDING A 3RD FLOOR



### \*TITLE LEGENDARY

BANG-TAO



WN3 54 SQM WN3 54 SQM WN3 54 SQM WN3 54 SQM 1860R00M LEGEND 18

BUILDING A 4TH FLOOR



### \*TITLE LEGENDARY

BANG-TAO



BUILDING A 5<sup>TH</sup> FLOOR



### \*TITLE LEGENDARY

BANG-TAO



WN3 54 SQM. WN3 54 SQM. WN3 54 SQM. WN3 54 SQM. A607 A606 A605 A604

BUILDING A 6<sup>™</sup> FLOOR



### \*TITLE LEGENDARY

BANG-TAO



BUILDING A 7<sup>™</sup> FLOOR



#### \*TITLE LEGENDARY

BANG-TAO



BUILDING B 1ST FLOOR



#### \*TITLE LEGENDARY

BANG-TAO



BUILDING B 2<sup>ND</sup> FLOOR



#### \*TITLE LEGENDARY

BANG-TAO



BUILDING B 3RD FLOOR



#### \*TITLE LEGENDARY

BANG-TAO



BUILDING B 4TH FLOOR



#### \*TITLE LEGENDARY

BANG-TAO



BUILDING B 5<sup>™</sup> FLOOR



#### \*TITLE LEGENDARY

BANG-TAO



BUILDING B 6<sup>