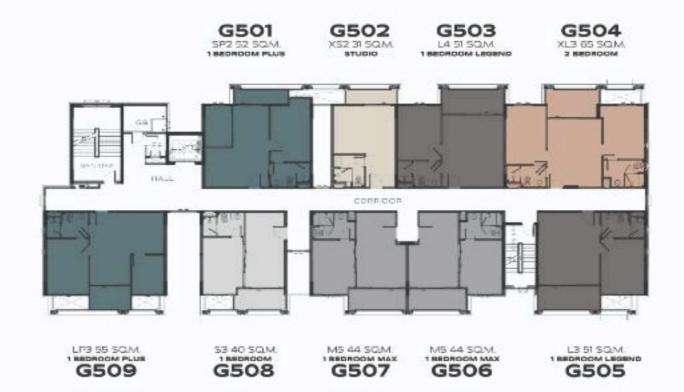

BUILDING G 5<sup>™</sup> FLOOR

\*TITLE LEGENDARY

BANG-TAO

BUILDING G 6<sup>™</sup> FLOOR