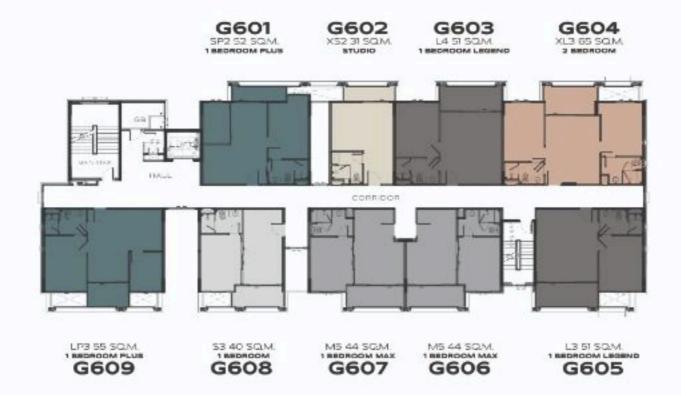

BUILDING G 5<sup>™</sup> FLOOR

\*TITLE LEGENDARY

BANG-TAO

BUILDING G 6<sup>™</sup> FLOOR