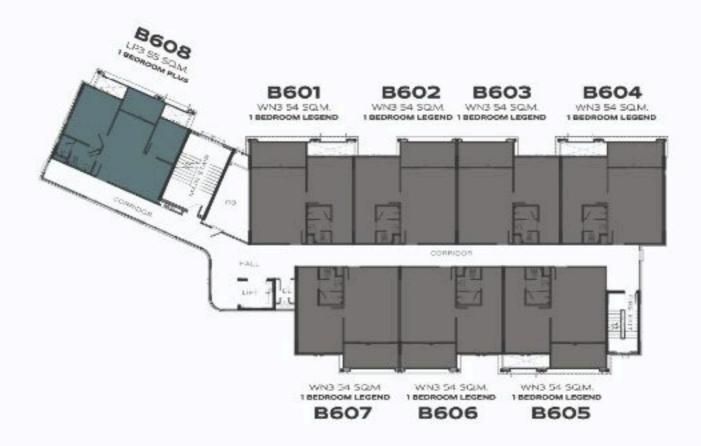

GENDARY

BANG-TAD



BUILDING A 3RD FLOOR



### \*TITLE LEGENDARY

BANG-TAO



WN3 54 SQM WN3 54 SQM WN3 54 SQM WN3 54 SQM 1860R00M LEGEND 18

BUILDING A 4TH FLOOR



### \*TITLE LEGENDARY

BANG-TAO



BUILDING A 5<sup>TH</sup> FLOOR



### \*TITLE LEGENDARY

BANG-TAO



WN3 54 SQM. WN3 54 SQM. WN3 54 SQM. WN3 54 SQM. A607 A606 A605 A604

BUILDING A 6<sup>™</sup> FLOOR



### \*TITLE LEGENDARY

BANG-TAO



BUILDING A 7<sup>™</sup> FLOOR



#### \*TITLE LEGENDARY

BANG-TAO



BUILDING B 1ST FLOOR



#### \*TITLE LEGENDARY

BANG-TAO



BUILDING B 2<sup>ND</sup> FLOOR



#### \*TITLE LEGENDARY

BANG-TAO



BUILDING B 3RD FLOOR



#### \*TITLE LEGENDARY

BANG-TAO



BUILDING B 4TH FLOOR



#### \*TITLE LEGENDARY

BANG-TAO



BUILDING B 5<sup>™</sup> FLOOR



#### \*TITLE LEGENDARY

BANG-TAO



BUILDING B 6<sup>™</sup> FLOOR



### \*TITLE LEGENDARY

BANG-TAO



BUILDING B 7<sup>™</sup> FLOOR



#### \*TITLE LEGENDARY

BANG-TAO



BUILDING C 1ST FLOOR



#### \*TITLE LEGENDARY

BANG-TAO



BUILDING C 2ND FLOOR



### \*TITLE LEGENDARY

BANG-TAO



BUILDING C 3RD FLOOR



#### \*TITLE LEGENDARY

BANG-TAO



BUILDING C 4TH FLOOR



#### \*TITLE LEGENDARY

BANG-TAO



BUILDING C 5TH FLOOR



#### \*TITLE LEGENDARY

BANG-TAO



BUILDING C



### \*TITLE LEGENDARY

BANG-TAO



BUILDING C 7<sup>™</sup> FLOOR



#### \*TITLE LEGENDARY

BANG-TAO



BUILDING D

1ST FLOOR



#### \*TITLE LEGENDARY

BANG-TAO



BUILDING D

2ND FLOOR



#### \*TITLE LEGENDARY

BANG-TAO



BUILDING D

3RD FLOOR



#### \*TITLE LEGENDARY

BANG-TAO



BUILDING D 4TH FLOOR



#### \*TITLE LEGENDARY

BANG-TAO