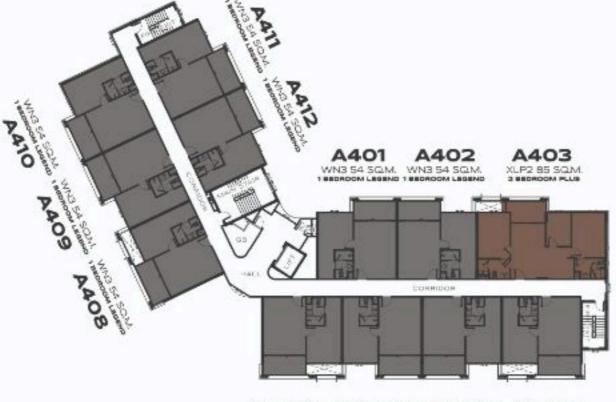

### \*TITLE LEGENDARY

BANG-TAO

WN3 54 SQM WN3 54 SQM WN3 54 SQM WN3 54 SQM 1860R00M LEGEND 18

BUILDING A 4TH FLOOR