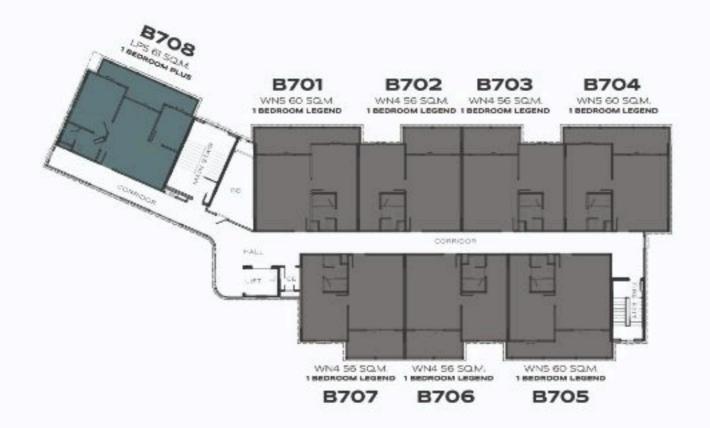

ANG-TAO



WN3 54 SQM WN3 54 SQM WN3 54 SQM WN3 54 SQM 1860R00M LEGEND 18

BUILDING A 4TH FLOOR



### \*TITLE LEGENDARY

BANG-TAO



BUILDING A 5<sup>TH</sup> FLOOR



### \*TITLE LEGENDARY

BANG-TAO



WN3 54 SQM. WN3 54 SQM. WN3 54 SQM. WN3 54 SQM. A607 A606 A605 A604

BUILDING A 6<sup>™</sup> FLOOR



### \*TITLE LEGENDARY

BANG-TAO



BUILDING A 7<sup>™</sup> FLOOR



#### \*TITLE LEGENDARY

BANG-TAO



BUILDING B 1ST FLOOR



#### \*TITLE LEGENDARY

BANG-TAO



BUILDING B 2<sup>ND</sup> FLOOR



#### \*TITLE LEGENDARY

BANG-TAO



BUILDING B 3RD FLOOR



#### \*TITLE LEGENDARY

BANG-TAO



BUILDING B 4TH FLOOR



#### \*TITLE LEGENDARY

BANG-TAO



BUILDING B 5<sup>™</sup> FLOOR



#### \*TITLE LEGENDARY

BANG-TAO



BUILDING B 6<sup>™</sup> FLOOR



### \*TITLE LEGENDARY

BANG-TAO



BUILDING B 7<sup>™</sup> FLOOR



#### \*TITLE LEGENDARY

BANG-TAO



BUILDING C 1ST FLOOR



#### \*TITLE LEGENDARY

BANG-TAO



BUILDING C 2ND FLOOR



### \*TITLE LEGENDARY

BANG-TAO



BUILDING C 3RD FLOOR



#### \*TITLE LEGENDARY

BANG-TAO



BUILDING C 4TH FLOOR



#### \*TITLE LEGENDARY

BANG-TAO



BUILDING C 5TH FLOOR



#### \*TITLE LEGENDARY

BANG-TAO



BUILDING C



### \*TITLE LEGENDARY

BANG-TAO



BUILDING C 7<sup>™</sup> FLOOR



#### \*TITLE LEGENDARY

BANG-TAO



BUILDING D

1ST FLOOR



#### \*TITLE LEGENDARY

BANG-TAO



BUILDING D

2ND FLOOR



#### \*TITLE LEGENDARY

BANG-TAO



BUILDING D

3RD FLOOR



#### \*TITLE LEGENDARY

BANG-TAO



BUILDING D 4TH FLOOR



#### \*TITLE LEGENDARY

BANG-TAO



BUILDING D 5™ FLOOR



#### \*TITLE LEGENDARY

BANG-TAO



BUILDING