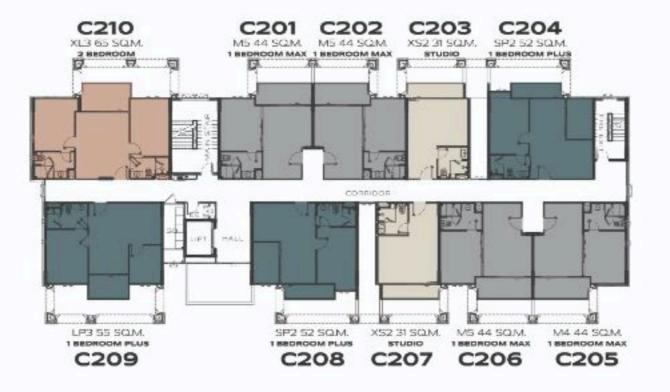

BUILDING A 5<sup>TH</sup> FLOOR



### \*TITLE LEGENDARY

BANG-TAO



WN3 54 SQM. WN3 54 SQM. WN3 54 SQM. WN3 54 SQM. A607 A606 A605 A604

BUILDING A 6<sup>™</sup> FLOOR



### \*TITLE LEGENDARY

BANG-TAO



BUILDING A 7<sup>™</sup> FLOOR



#### \*TITLE LEGENDARY

BANG-TAO



BUILDING B 1ST FLOOR



#### \*TITLE LEGENDARY

BANG-TAO



BUILDING B 2<sup>ND</sup> FLOOR



#### \*TITLE LEGENDARY

BANG-TAO



BUILDING B 3RD FLOOR



#### \*TITLE LEGENDARY

BANG-TAO



BUILDING B 4TH FLOOR



#### \*TITLE LEGENDARY

BANG-TAO



BUILDING B 5<sup>™</sup> FLOOR



#### \*TITLE LEGENDARY

BANG-TAO



BUILDING B 6<sup>™</sup> FLOOR



### \*TITLE LEGENDARY

BANG-TAO



BUILDING B 7<sup>™</sup> FLOOR



#### \*TITLE LEGENDARY

BANG-TAO



BUILDING C 1ST FLOOR



#### \*TITLE LEGENDARY

BANG-TAO



BUILDING C 2ND FLOOR



### \*TITLE LEGENDARY

BANG-TAO



BUILDING C 3RD FLOOR



#### \*TITLE LEGENDARY

BANG-TAO



BUILDING C 4TH FLOOR



#### \*TITLE LEGENDARY

BANG-TAO



BUILDING C 5TH FLOOR



#### \*TITLE LEGENDARY

BANG-TAO



BUILDING C



### \*TITLE LEGENDARY

BANG-TAO



BUILDING C 7<sup>™</sup> FLOOR



#### \*TITLE LEGENDARY

BANG-TAO



BUILDING D

1ST FLOOR



#### \*TITLE LEGENDARY

BANG-TAO



BUILDING D

2ND FLOOR



#### \*TITLE LEGENDARY

BANG-TAO



BUILDING D

3RD FLOOR



#### \*TITLE LEGENDARY

BANG-TAO



BUILDING D 4TH FLOOR



#### \*TITLE LEGENDARY

BANG-TAO



BUILDING D 5™ FLOOR



#### \*TITLE LEGENDARY

BANG-TAO



BUILDING D 6<sup>™</sup> FLOOR



### \*TITLE LEGENDARY

BANG-TAO



BUILDING D 7<sup>™</sup> FLOOR



#### \*TITLE LEGENDARY

BANG-TAO